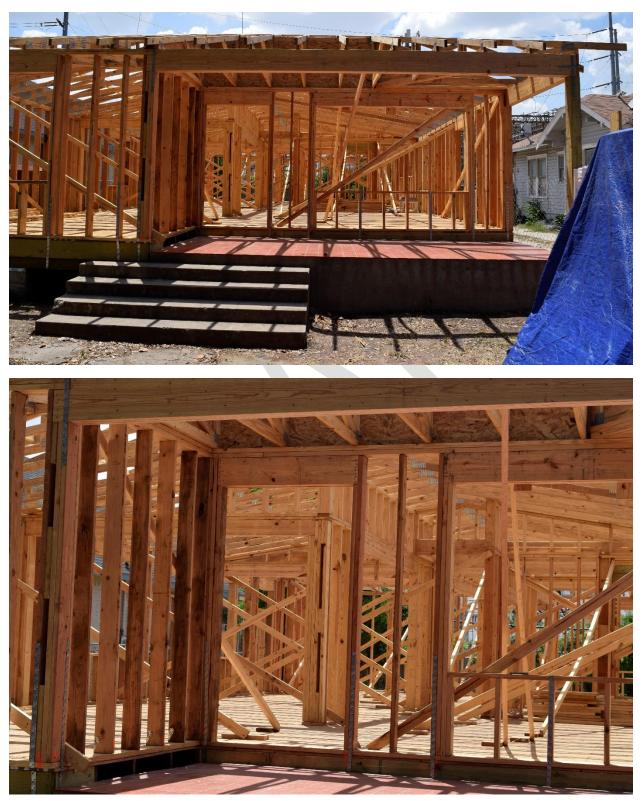

Proposal: Demolition

- Demolition of contributing bungalow structure
- Site inspected Monday July 18, 2022 by city inspector. See images below.
- Project red tagged and Office of Historic Preservation notified Tuesday July 19, 2022.
- Office of Historic Preservation staff inspected site on Thursday July 21, 2022 and found original structure demolished and a new structure rebuilt and framed. See images. Exceeded scope of work in approved COA.
- Stop Work Order issued and posted at site on Friday July 22, 2022.
- Administrative hearing held Monday August 22, 2022.
  - Hearing determined that Stop Work Order issued in compliance of due process of city ordinance

Photos – Tuesday July 19, 2022

Permit Issued – May 17, 2022