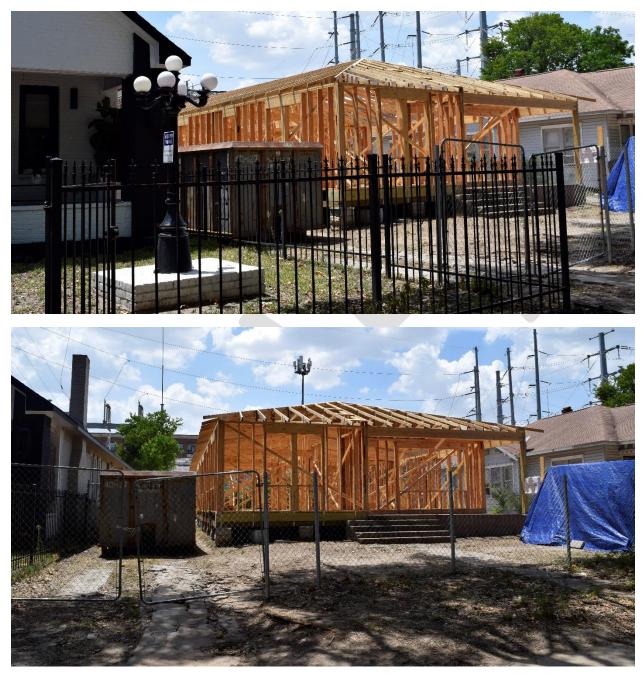

Proposal: Demolition

- Demolition of contributing bungalow structure
- Site inspected Monday July 18, 2022 by city inspector. See images below.
- Project red tagged and Office of Historic Preservation notified Tuesday July 19, 2022.
- Office of Historic Preservation staff inspected site on Thursday July 21, 2022 and found original structure demolished and a new structure rebuilt and framed. See images. Exceeded scope of work in approved COA.
- Stop Work Order issued and posted at site on Friday July 22, 2022.
- Administrative hearing held Monday August 22, 2022.
  - Hearing determined that Stop Work Order issued in compliance of due process of city ordinance

**District Map** 

**Inventory Photo** 

Google Images Dated From April 2022

Photos – Tuesday July 19, 2022

Photos – Tuesday July 19, 2022

Interior Demo Plan – Approved COA (Jan. 2022)

Photos – Tuesday July 19, 2022

Photos – Tuesday July 19, 2022

Permit Issued – May 17, 2022