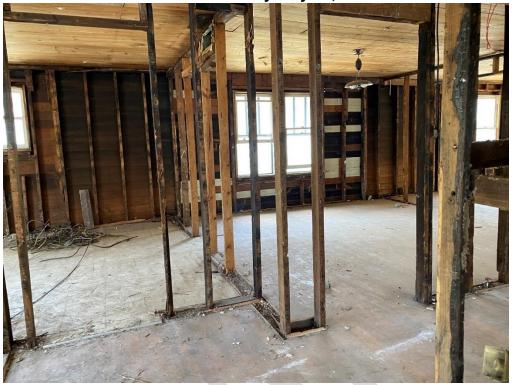

Proposal: Demolition

- Demolition of contributing bungalow structure
- Site inspected Monday July 18, 2022 by city inspector. See images below.
- Project red tagged and Office of Historic Preservation notified Tuesday July 19, 2022.
- Office of Historic Preservation staff inspected site on Thursday July 21, 2022 and found original structure demolished and a new structure rebuilt and framed. See images. Exceeded scope of work in approved COA.
- Stop Work Order issued and posted at site on Friday July 22, 2022.
- Administrative hearing held Monday August 22, 2022.
  - Hearing determined that Stop Work Order issued in compliance of due process of city ordinance

**District Map** 

**Inventory Photo** 

Google Images Dated From April 2022

Photos – Tuesday July 19, 2022

Photos – Tuesday July 19, 2022

Interior Demo Plan – Approved COA (Jan. 2022)

Photos – Tuesday July 19, 2022

Photos – Tuesday July 19, 2022

Permit Issued – May 17, 2022