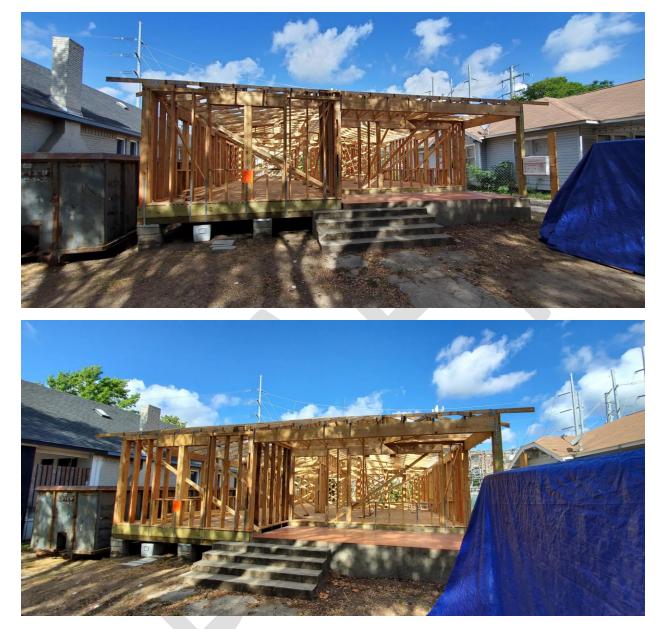

Proposal: Demolition

- Demolition of contributing bungalow structure
- Site inspected Monday July 18, 2022 by city inspector. See images below.
- Project red tagged and Office of Historic Preservation notified Tuesday July 19, 2022.
- Office of Historic Preservation staff inspected site on Thursday July 21, 2022 and found original structure demolished and a new structure rebuilt and framed. See images. Exceeded scope of work in approved COA.
- Stop Work Order issued and posted at site on Friday July 22, 2022.
- Administrative hearing held Monday August 22, 2022.
  - Hearing determined that Stop Work Order issued in compliance of due process of city ordinance

**District Map** 

**Inventory Photo** 

Google Images Dated From April 2022

Photos – Tuesday July 19, 2022

Photos – Tuesday July 19, 2022

Interior Demo Plan – Approved COA (Jan. 2022)

Photos – Tuesday July 19, 2022

Photos – Tuesday July 19, 2022

Permit Issued – May 17, 2022