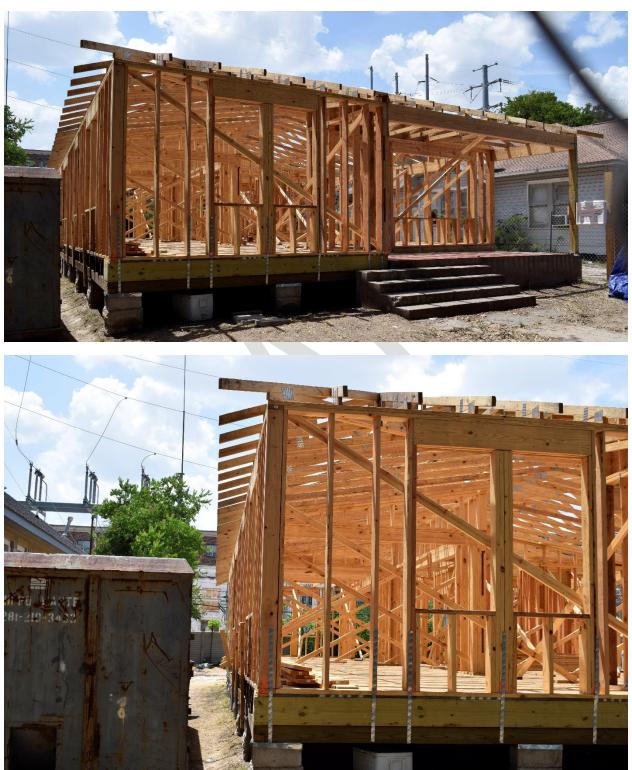

Proposal: Demolition

- Demolition of contributing bungalow structure
- Site inspected Monday July 18, 2022 by city inspector. See images below.
- Project red tagged and Office of Historic Preservation notified Tuesday July 19, 2022.
- Office of Historic Preservation staff inspected site on Thursday July 21, 2022 and found original structure demolished and a new structure rebuilt and framed. See images. Exceeded scope of work in approved COA.
- Stop Work Order issued and posted at site on Friday July 22, 2022.
- Administrative hearing held Monday August 22, 2022.
  - Hearing determined that Stop Work Order issued in compliance of due process of city ordinance

Photos – Tuesday July 19, 2022

Permit Issued – May 17, 2022