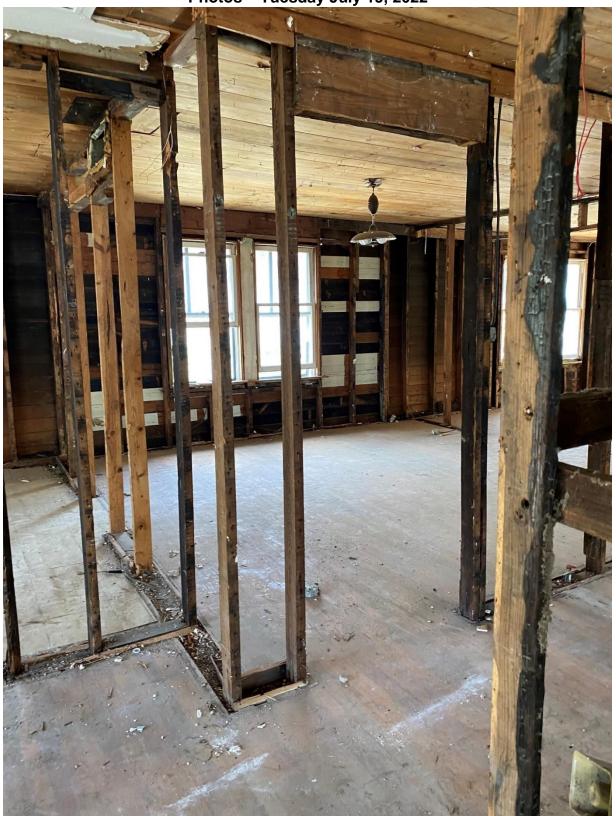

Proposal: Demolition

- Demolition of contributing bungalow structure
- Site inspected Monday July 18, 2022 by city inspector. See images below.
- Project red tagged and Office of Historic Preservation notified Tuesday July 19, 2022.
- Office of Historic Preservation staff inspected site on Thursday July 21, 2022 and found original structure demolished and a new structure rebuilt and framed. See images. Exceeded scope of work in approved COA.
- Stop Work Order issued and posted at site on Friday July 22, 2022.
- Administrative hearing held Monday August 22, 2022.
  - Hearing determined that Stop Work Order issued in compliance of due process of city ordinance

**District Map** 

**Inventory Photo** 

Google Images Dated From April 2022

Photos – Tuesday July 19, 2022

Photos – Tuesday July 19, 2022

Interior Demo Plan – Approved COA (Jan. 2022)

Photos – Tuesday July 19, 2022