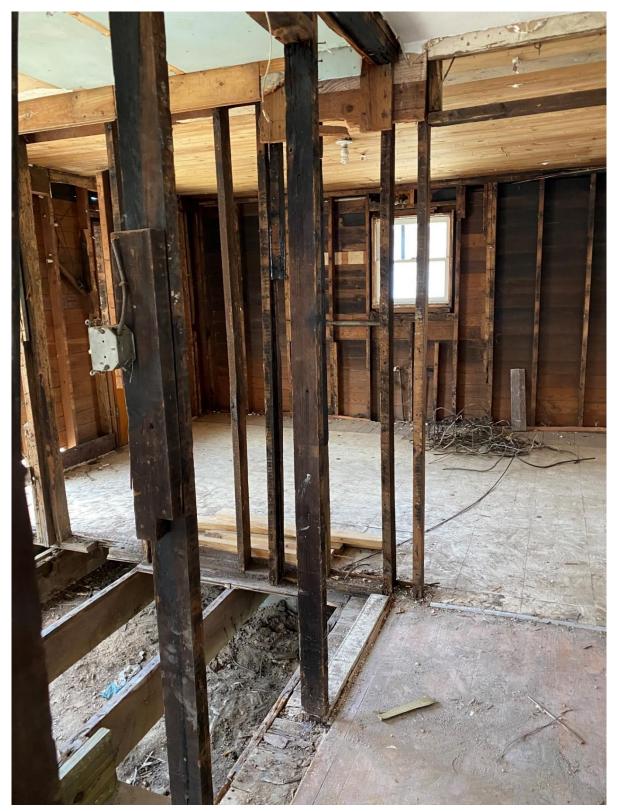

Proposal: Demolition

- Demolition of contributing bungalow structure
- Site inspected Monday July 18, 2022 by city inspector. See images below.
- Project red tagged and Office of Historic Preservation notified Tuesday July 19, 2022.
- Office of Historic Preservation staff inspected site on Thursday July 21, 2022 and found original structure demolished and a new structure rebuilt and framed. See images. Exceeded scope of work in approved COA.
- Stop Work Order issued and posted at site on Friday July 22, 2022.
- Administrative hearing held Monday August 22, 2022.
  - Hearing determined that Stop Work Order issued in compliance of due process of city ordinance

**District Map** 

**Inventory Photo** 

Google Images Dated From April 2022

Photos – Tuesday July 19, 2022

Photos – Tuesday July 19, 2022

Interior Demo Plan – Approved COA (Jan. 2022)

Photos – Tuesday July 19, 2022

Photos – Tuesday July 19, 2022

Permit Issued – May 17, 2022