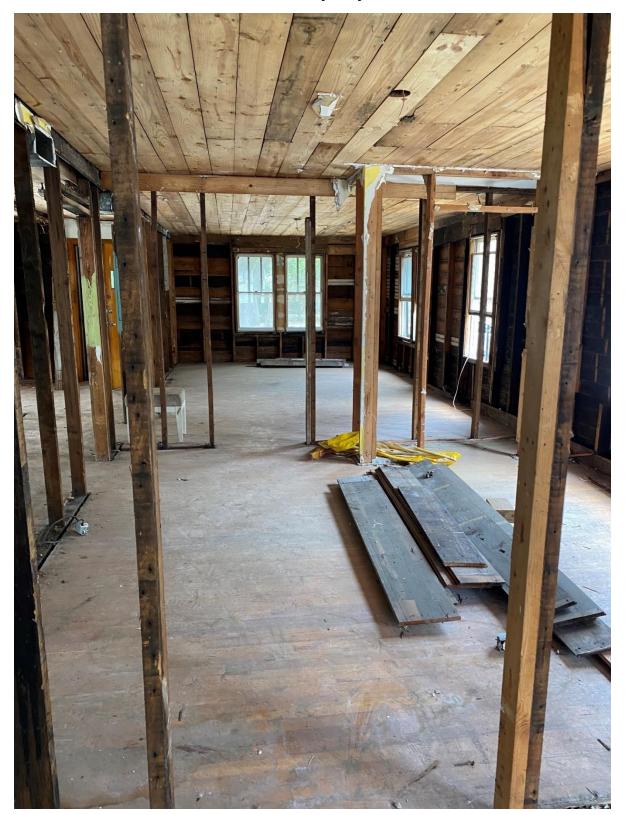

Proposal: Demolition

- Demolition of contributing bungalow structure
- Site inspected Monday July 18, 2022 by city inspector. See images below.
- Project red tagged and Office of Historic Preservation notified Tuesday July 19, 2022.
- Office of Historic Preservation staff inspected site on Thursday July 21, 2022 and found original structure demolished and a new structure rebuilt and framed. See images. Exceeded scope of work in approved COA.
- Stop Work Order issued and posted at site on Friday July 22, 2022.
- Administrative hearing held Monday August 22, 2022.
  - Hearing determined that Stop Work Order issued in compliance of due process of city ordinance

**District Map** 

**Inventory Photo** 

Google Images Dated From April 2022

Photos – Tuesday July 19, 2022

Photos – Tuesday July 19, 2022

Interior Demo Plan – Approved COA (Jan. 2022)

Photos – Tuesday July 19, 2022

Photos – Tuesday July 19, 2022

Permit Issued – May 17, 2022