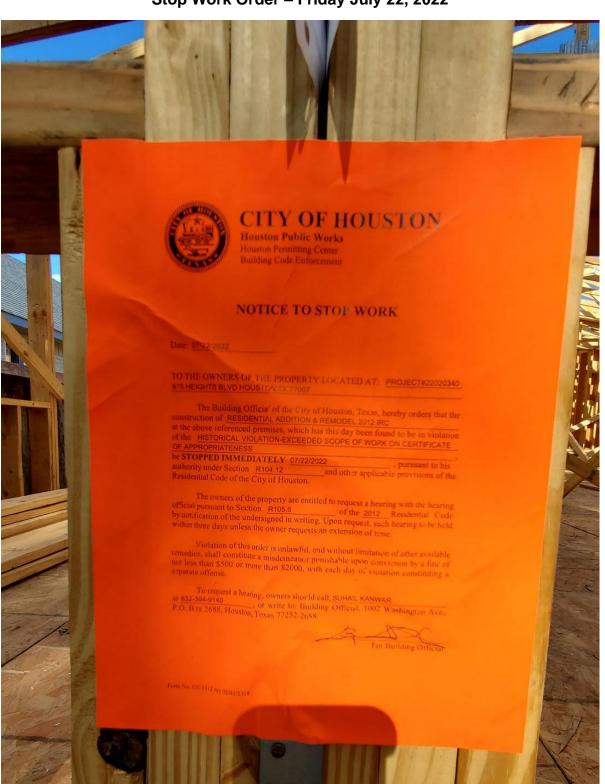

Proposal: Demolition

- Demolition of contributing bungalow structure
- Site inspected Monday July 18, 2022 by city inspector. See images below.
- Project red tagged and Office of Historic Preservation notified Tuesday July 19, 2022.
- Office of Historic Preservation staff inspected site on Thursday July 21, 2022 and found original structure demolished and a new structure rebuilt and framed. See images. Exceeded scope of work in approved COA.
- Stop Work Order issued and posted at site on Friday July 22, 2022.
- Administrative hearing held Monday August 22, 2022.
  - Hearing determined that Stop Work Order issued in compliance of due process of city ordinance