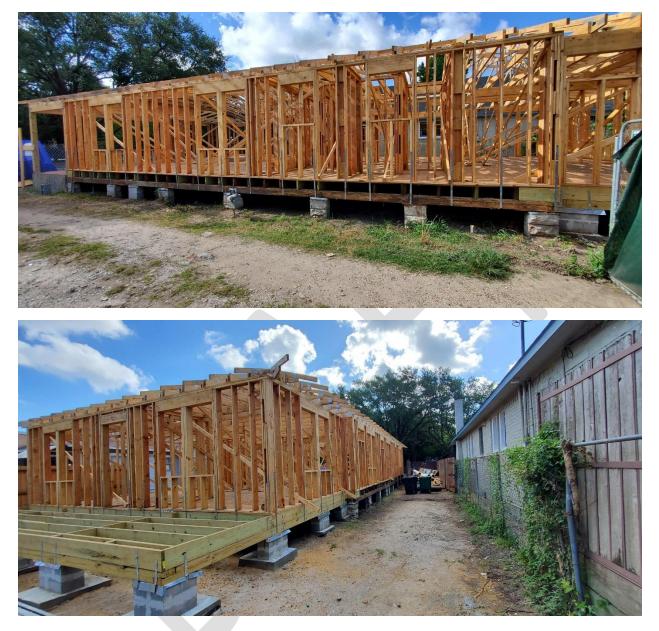

Proposal: Demolition

- Demolition of contributing bungalow structure
- Site inspected Monday July 18, 2022 by city inspector. See images below.
- Project red tagged and Office of Historic Preservation notified Tuesday July 19, 2022.
- Office of Historic Preservation staff inspected site on Thursday July 21, 2022 and found original structure demolished and a new structure rebuilt and framed. See images. Exceeded scope of work in approved COA.
- Stop Work Order issued and posted at site on Friday July 22, 2022.
- Administrative hearing held Monday August 22, 2022.
  - Hearing determined that Stop Work Order issued in compliance of due process of city ordinance

**District Map** 

**Inventory Photo** 

Google Images Dated From April 2022

Photos – Tuesday July 19, 2022

Photos – Tuesday July 19, 2022

Interior Demo Plan – Approved COA (Jan. 2022)

Photos – Tuesday July 19, 2022

Photos – Tuesday July 19, 2022

Permit Issued – May 17, 2022