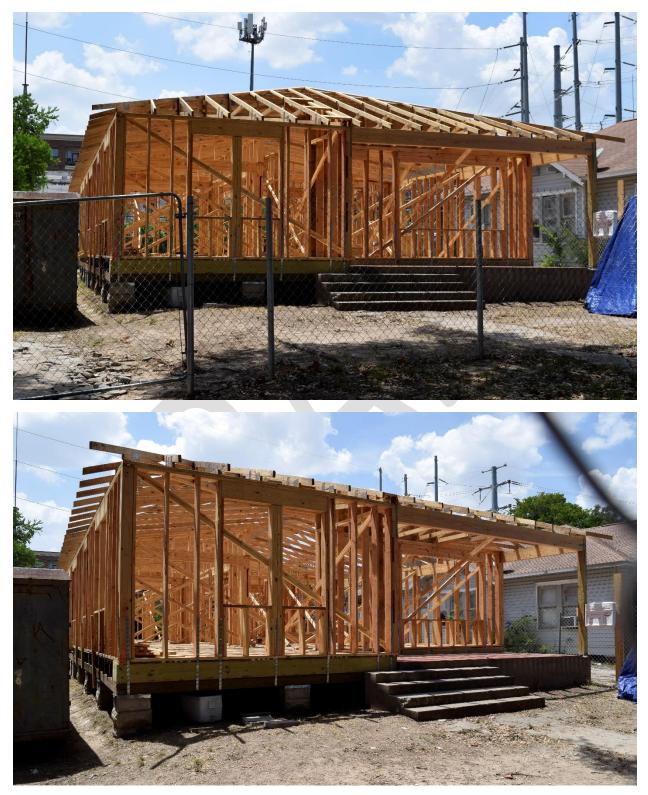

Proposal: Demolition

- Demolition of contributing bungalow structure
- Site inspected Monday July 18, 2022 by city inspector. See images below.
- Project red tagged and Office of Historic Preservation notified Tuesday July 19, 2022.
- Office of Historic Preservation staff inspected site on Thursday July 21, 2022 and found original structure demolished and a new structure rebuilt and framed. See images. Exceeded scope of work in approved COA.
- Stop Work Order issued and posted at site on Friday July 22, 2022.
- Administrative hearing held Monday August 22, 2022.
  - Hearing determined that Stop Work Order issued in compliance of due process of city ordinance

Photos – Tuesday July 19, 2022

Permit Issued – May 17, 2022