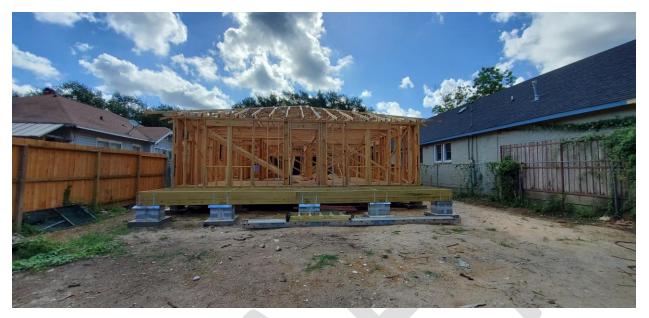

Proposal: Demolition

- Demolition of contributing bungalow structure
- Site inspected Monday July 18, 2022 by city inspector. See images below.
- Project red tagged and Office of Historic Preservation notified Tuesday July 19, 2022.
- Office of Historic Preservation staff inspected site on Thursday July 21, 2022 and found original structure demolished and a new structure rebuilt and framed. See images. Exceeded scope of work in approved COA.
- Stop Work Order issued and posted at site on Friday July 22, 2022.
- Administrative hearing held Monday August 22, 2022.
  - Hearing determined that Stop Work Order issued in compliance of due process of city ordinance

**District Map** 

**Inventory Photo** 

Google Images Dated From April 2022

Photos – Tuesday July 19, 2022

Photos – Tuesday July 19, 2022

Interior Demo Plan – Approved COA (Jan. 2022)

Photos – Tuesday July 19, 2022

Photos – Tuesday July 19, 2022

Permit Issued – May 17, 2022