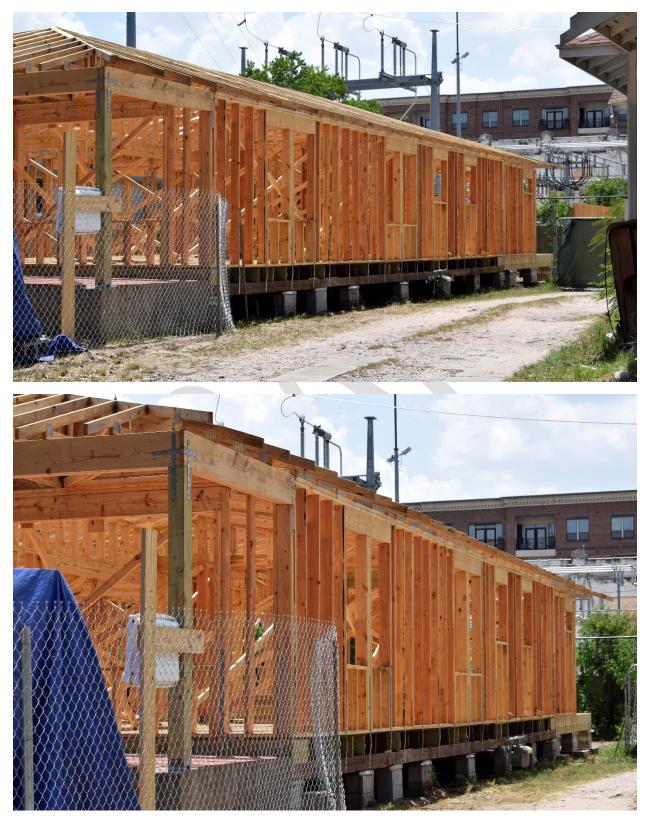

Proposal: Demolition

- Demolition of contributing bungalow structure
- Site inspected Monday July 18, 2022 by city inspector. See images below.
- Project red tagged and Office of Historic Preservation notified Tuesday July 19, 2022.
- Office of Historic Preservation staff inspected site on Thursday July 21, 2022 and found original structure demolished and a new structure rebuilt and framed. See images. Exceeded scope of work in approved COA.
- Stop Work Order issued and posted at site on Friday July 22, 2022.
- Administrative hearing held Monday August 22, 2022.
  - Hearing determined that Stop Work Order issued in compliance of due process of city ordinance

**District Map** 

**Inventory Photo** 

Google Images Dated From April 2022

Photos – Tuesday July 19, 2022

Photos – Tuesday July 19, 2022

Interior Demo Plan – Approved COA (Jan. 2022)

Photos – Tuesday July 19, 2022

Photos – Tuesday July 19, 2022

Permit Issued – May 17, 2022