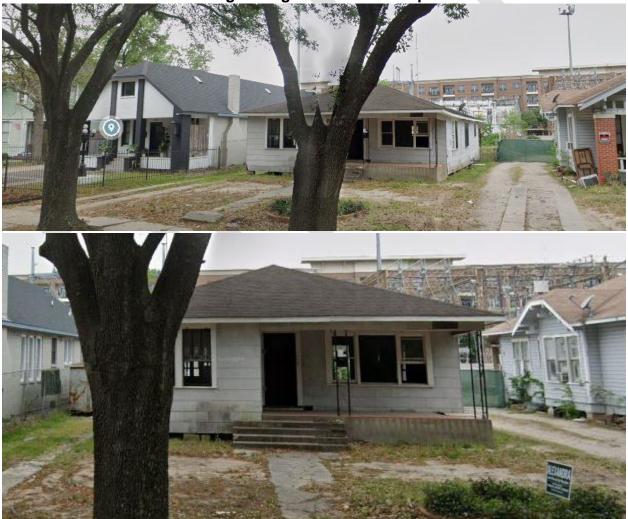

Proposal: Demolition

- Demolition of contributing bungalow structure
- Site inspected Monday July 18, 2022 by city inspector. See images below.
- Project red tagged and Office of Historic Preservation notified Tuesday July 19, 2022.
- Office of Historic Preservation staff inspected site on Thursday July 21, 2022 and found original structure demolished and a new structure rebuilt and framed. See images. Exceeded scope of work in approved COA.
- Stop Work Order issued and posted at site on Friday July 22, 2022.
- Administrative hearing held Monday August 22, 2022.
  - Hearing determined that Stop Work Order issued in compliance of due process of city ordinance

**District Map** 

**Inventory Photo** 

Google Images Dated From April 2022

Photos – Tuesday July 19, 2022

Photos – Tuesday July 19, 2022

Interior Demo Plan – Approved COA (Jan. 2022)

Photos – Tuesday July 19, 2022