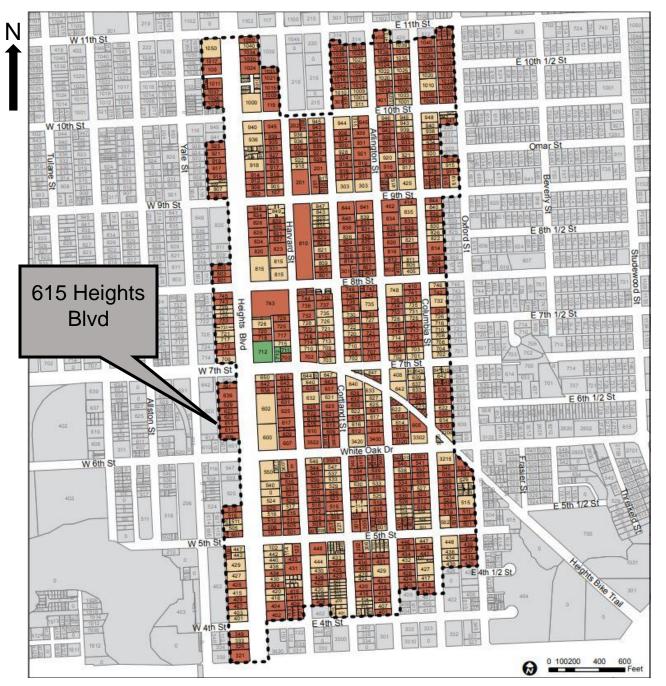

#### **CERTIFICATE OF APPROPRIATENESS**

Applicant: Apostolos (Paul) Lamnatos, owner

- Property: 615 Heights Boulevard, Lot 8, Block 276, Houston Heights Subdivision. The property includes a historic 1,685 square foot, one-story wood frame single-family residence and a detached garage situated on a 7,500 square foot (50' x 150') interior lot.
- Significance: Contributing Bungalow style residence, constructed circa 1930, located in the Houston Heights South Historic District. Applicant received an approved COA at Jan. 2022 HAHC for alteration to front steps of original structure, a rear addition, and a detached garage/garage apartment. Received an approved revision in June 2022 for the detached garage/garage apartment.

**District Map** 

**Inventory Photo** 

Google Images Dated From April 2022

Photos – Tuesday July 19, 2022

Photos – Tuesday July 19, 2022

Interior Demo Plan – Approved COA (Jan. 2022)

Photos – Tuesday July 19, 2022