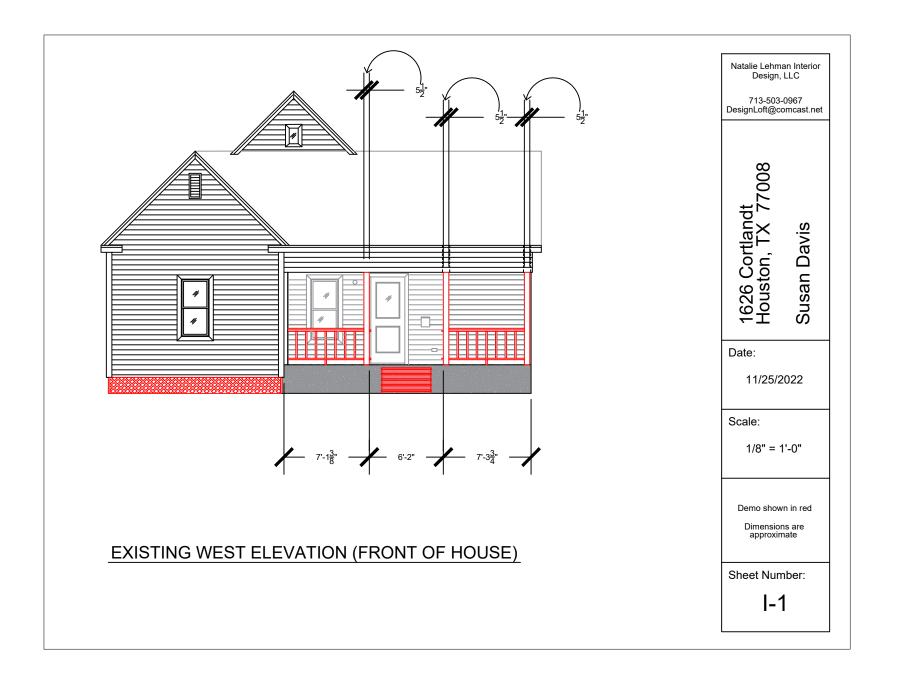

| CERTIFICATE OF APPROPRIATENESS |                                                                                                                                                                                                                                                                                                    |
|--------------------------------|----------------------------------------------------------------------------------------------------------------------------------------------------------------------------------------------------------------------------------------------------------------------------------------------------|
| Applicant:                     | Susan Davis, owner                                                                                                                                                                                                                                                                                 |
| Property:                      | LT 20 & TR 19A BLK 115<br>HOUSTON HEIGHTS                                                                                                                                                                                                                                                          |
| Significance:                  | Contributing Queen Anne Style house in the Houston Heights East Historic District, circa 1917                                                                                                                                                                                                      |
| Proposal:                      | Alteration – Addition                                                                                                                                                                                                                                                                              |
|                                | Work completed without COA, rough framing of a side addition on the south elevation.                                                                                                                                                                                                               |
| Public                         | <ul> <li>Application <ul> <li>is to remove the rough framed side addition and instead make conditioned space in existing rear facing back porch.</li> <li>Proposed alterations to front elevations, see drawings</li> </ul> </li> <li>**Draft Report Subject to Change Prior to Meeting</li> </ul> |
| Public<br>Comment:             | No comment received.                                                                                                                                                                                                                                                                               |
| Civic<br>Association:          | No comment received.                                                                                                                                                                                                                                                                               |
| Recommendation:                | Denial and issuance of COR                                                                                                                                                                                                                                                                         |