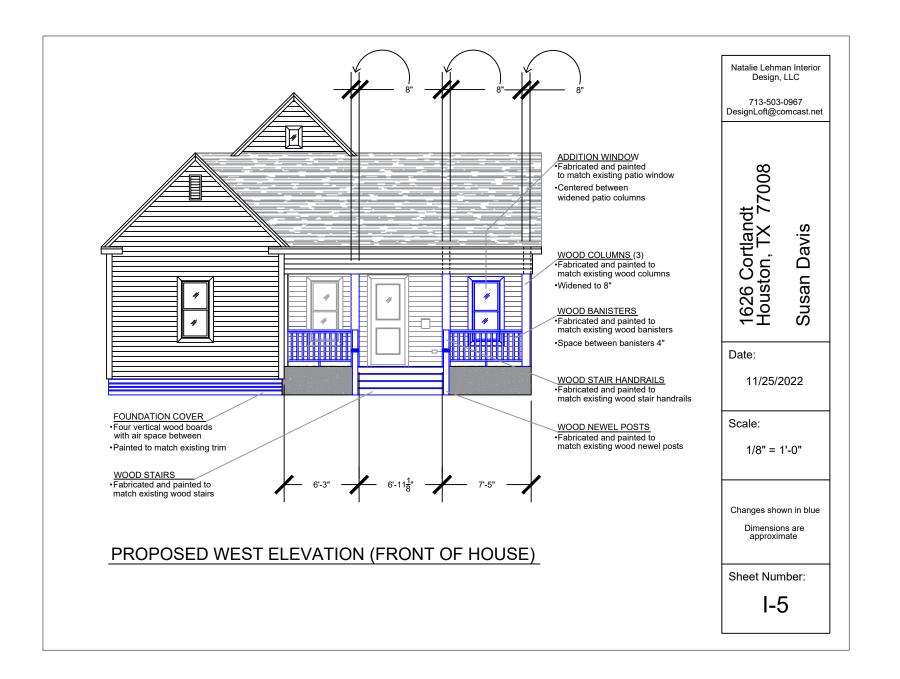

| CERTIFICATE OF APPROPRIATENESS |                                                                                                                                                                                                                                                                                                    |
|--------------------------------|----------------------------------------------------------------------------------------------------------------------------------------------------------------------------------------------------------------------------------------------------------------------------------------------------|
| Applicant:                     | Susan Davis, owner                                                                                                                                                                                                                                                                                 |
| Property:                      | LT 20 & TR 19A BLK 115<br>HOUSTON HEIGHTS                                                                                                                                                                                                                                                          |
| Significance:                  | Contributing Queen Anne Style house in the Houston Heights East Historic District, circa 1917                                                                                                                                                                                                      |
| Proposal:                      | Alteration – Addition                                                                                                                                                                                                                                                                              |
|                                | Work completed without COA, rough framing of a side addition on the south elevation.                                                                                                                                                                                                               |
| Public                         | <ul> <li>Application <ul> <li>is to remove the rough framed side addition and instead make conditioned space in existing rear facing back porch.</li> <li>Proposed alterations to front elevations, see drawings</li> </ul> </li> <li>**Draft Report Subject to Change Prior to Meeting</li> </ul> |
| Public<br>Comment:             | No comment received.                                                                                                                                                                                                                                                                               |
| Civic<br>Association:          | No comment received.                                                                                                                                                                                                                                                                               |
| Recommendation:                | Denial and issuance of COR                                                                                                                                                                                                                                                                         |