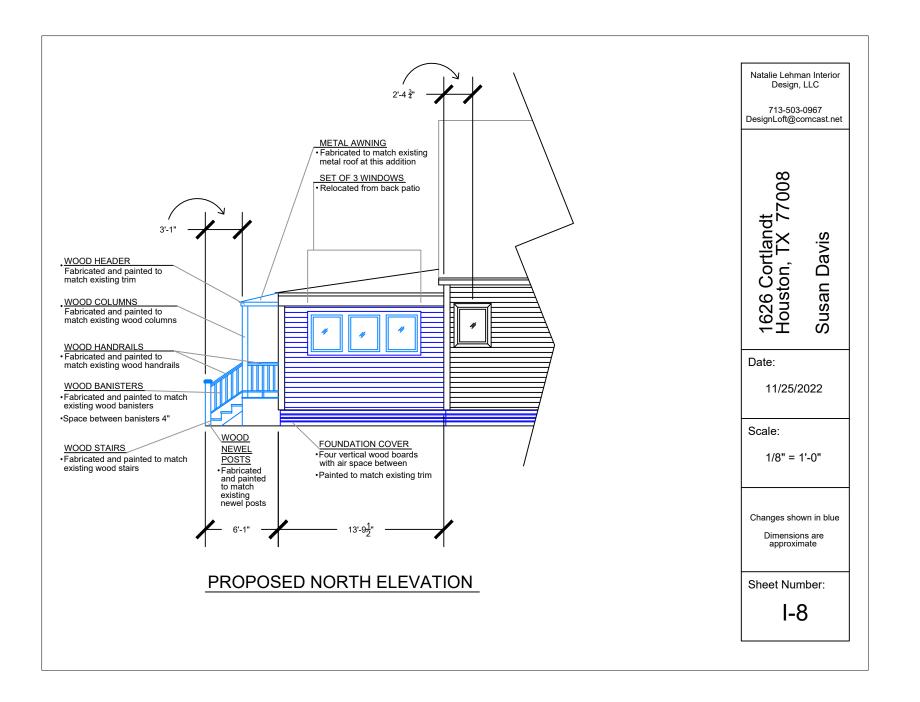

| CERTIFICATE OF APPROPRIATENESS |                                                                                                                                                                                                                                                                                                    |
|--------------------------------|----------------------------------------------------------------------------------------------------------------------------------------------------------------------------------------------------------------------------------------------------------------------------------------------------|
| Applicant:                     | Susan Davis, owner                                                                                                                                                                                                                                                                                 |
| Property:                      | LT 20 & TR 19A BLK 115<br>HOUSTON HEIGHTS                                                                                                                                                                                                                                                          |
| Significance:                  | Contributing Queen Anne Style house in the Houston Heights East Historic District, circa 1917                                                                                                                                                                                                      |
| Proposal:                      | Alteration – Addition                                                                                                                                                                                                                                                                              |
|                                | Work completed without COA, rough framing of a side addition on the south elevation.                                                                                                                                                                                                               |
| Public                         | <ul> <li>Application <ul> <li>is to remove the rough framed side addition and instead make conditioned space in existing rear facing back porch.</li> <li>Proposed alterations to front elevations, see drawings</li> </ul> </li> <li>**Draft Report Subject to Change Prior to Meeting</li> </ul> |
| Public<br>Comment:             | No comment received.                                                                                                                                                                                                                                                                               |
| Civic<br>Association:          | No comment received.                                                                                                                                                                                                                                                                               |
| Recommendation:                | Denial and issuance of COR                                                                                                                                                                                                                                                                         |