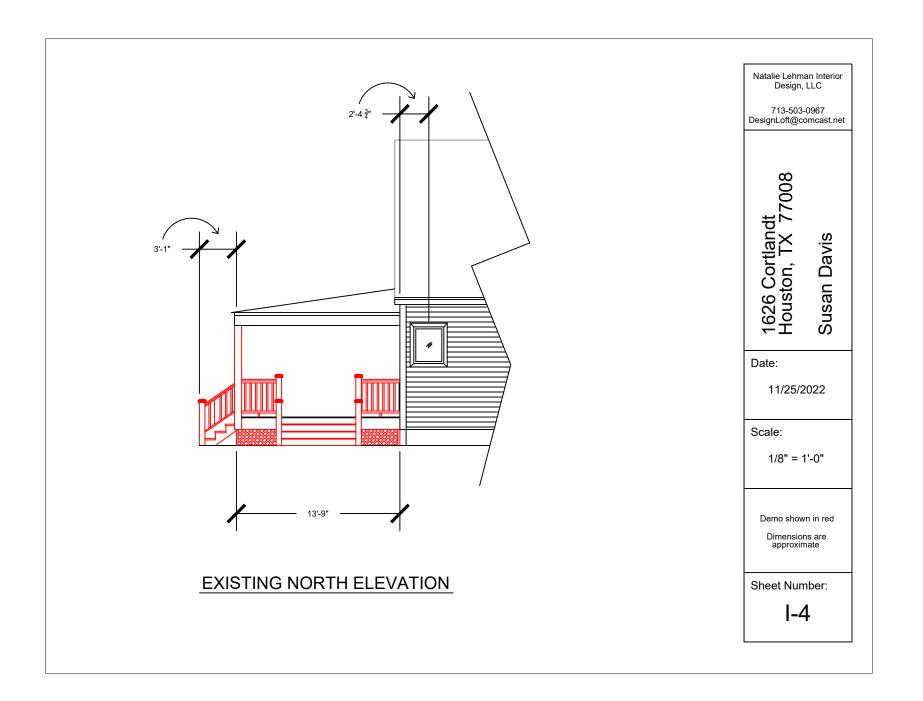

| CERTIFICATE OF APPROPRIATENESS |                                                                                                                                                                                                                                                                                                    |
|--------------------------------|----------------------------------------------------------------------------------------------------------------------------------------------------------------------------------------------------------------------------------------------------------------------------------------------------|
| Applicant:                     | Susan Davis, owner                                                                                                                                                                                                                                                                                 |
| Property:                      | LT 20 & TR 19A BLK 115<br>HOUSTON HEIGHTS                                                                                                                                                                                                                                                          |
| Significance:                  | Contributing Queen Anne Style house in the Houston Heights East Historic District, circa 1917                                                                                                                                                                                                      |
| Proposal:                      | Alteration – Addition                                                                                                                                                                                                                                                                              |
|                                | Work completed without COA, rough framing of a side addition on the south elevation.                                                                                                                                                                                                               |
| Public                         | <ul> <li>Application <ul> <li>is to remove the rough framed side addition and instead make conditioned space in existing rear facing back porch.</li> <li>Proposed alterations to front elevations, see drawings</li> </ul> </li> <li>**Draft Report Subject to Change Prior to Meeting</li> </ul> |
| Public<br>Comment:             | No comment received.                                                                                                                                                                                                                                                                               |
| Civic<br>Association:          | No comment received.                                                                                                                                                                                                                                                                               |
| Recommendation:                | Denial and issuance of COR                                                                                                                                                                                                                                                                         |