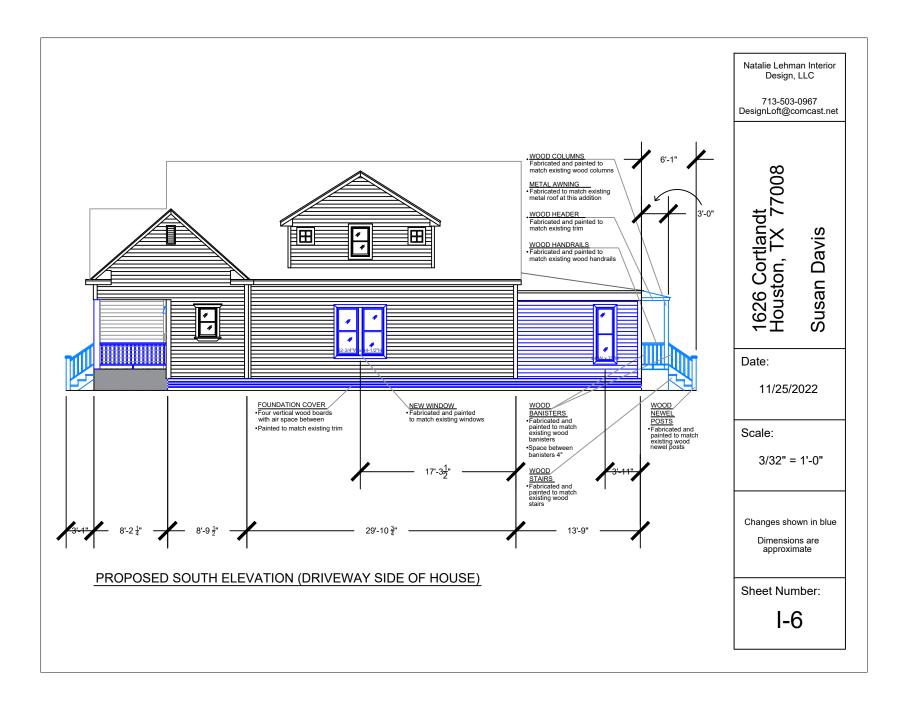

| CERTIFICATE OF APPROPRIATENESS |                                                                                                                                                                                                                                                                                                    |
|--------------------------------|----------------------------------------------------------------------------------------------------------------------------------------------------------------------------------------------------------------------------------------------------------------------------------------------------|
| Applicant:                     | Susan Davis, owner                                                                                                                                                                                                                                                                                 |
| Property:                      | LT 20 & TR 19A BLK 115<br>HOUSTON HEIGHTS                                                                                                                                                                                                                                                          |
| Significance:                  | Contributing Queen Anne Style house in the Houston Heights East Historic District, circa 1917                                                                                                                                                                                                      |
| Proposal:                      | Alteration – Addition                                                                                                                                                                                                                                                                              |
|                                | Work completed without COA, rough framing of a side addition on the south elevation.                                                                                                                                                                                                               |
| Public                         | <ul> <li>Application <ul> <li>is to remove the rough framed side addition and instead make conditioned space in existing rear facing back porch.</li> <li>Proposed alterations to front elevations, see drawings</li> </ul> </li> <li>**Draft Report Subject to Change Prior to Meeting</li> </ul> |
| Public<br>Comment:             | No comment received.                                                                                                                                                                                                                                                                               |
| Civic<br>Association:          | No comment received.                                                                                                                                                                                                                                                                               |
| Recommendation:                | Denial and issuance of COR                                                                                                                                                                                                                                                                         |