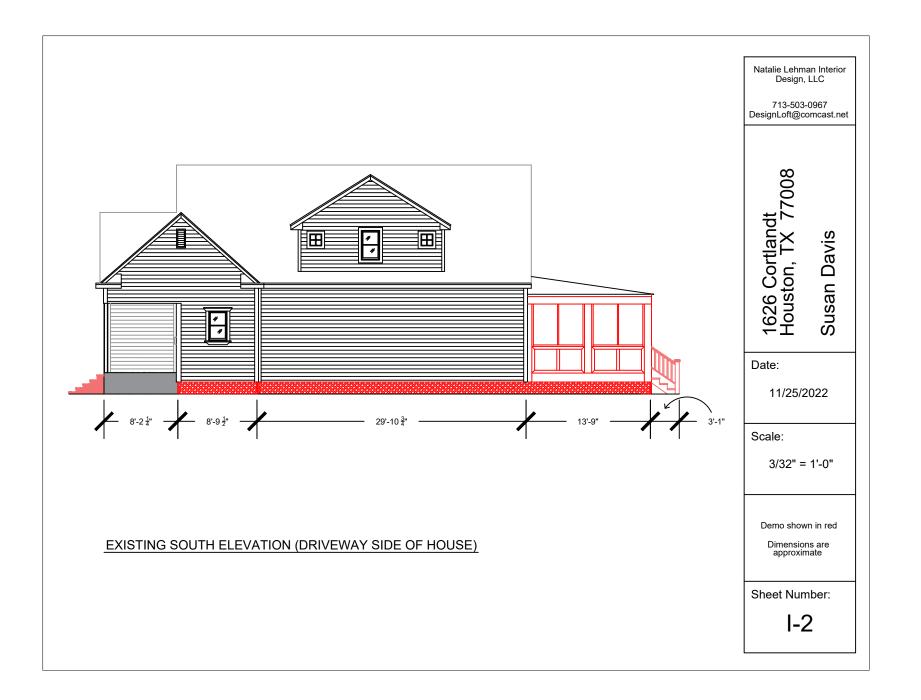

| CERTIFICATE OF APPROPRIATENESS |                                                                                                                                                                                                                                                                                                    |
|--------------------------------|----------------------------------------------------------------------------------------------------------------------------------------------------------------------------------------------------------------------------------------------------------------------------------------------------|
| Applicant:                     | Susan Davis, owner                                                                                                                                                                                                                                                                                 |
| Property:                      | LT 20 & TR 19A BLK 115<br>HOUSTON HEIGHTS                                                                                                                                                                                                                                                          |
| Significance:                  | Contributing Queen Anne Style house in the Houston Heights East Historic District, circa 1917                                                                                                                                                                                                      |
| Proposal:                      | Alteration – Addition                                                                                                                                                                                                                                                                              |
|                                | Work completed without COA, rough framing of a side addition on the south elevation.                                                                                                                                                                                                               |
| Public                         | <ul> <li>Application <ul> <li>is to remove the rough framed side addition and instead make conditioned space in existing rear facing back porch.</li> <li>Proposed alterations to front elevations, see drawings</li> </ul> </li> <li>**Draft Report Subject to Change Prior to Meeting</li> </ul> |
| Public<br>Comment:             | No comment received.                                                                                                                                                                                                                                                                               |
| Civic<br>Association:          | No comment received.                                                                                                                                                                                                                                                                               |
| Recommendation:                | Denial and issuance of COR                                                                                                                                                                                                                                                                         |