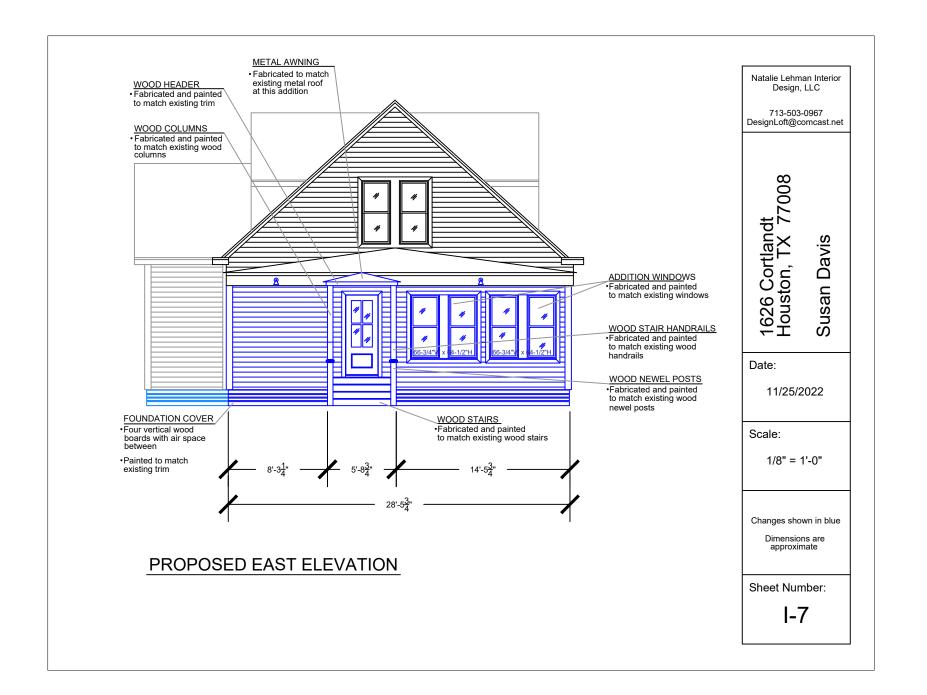

| CERTIFICATE OF APPROPRIATENESS |                                                                                                                                                                                                                                                                                                    |
|--------------------------------|----------------------------------------------------------------------------------------------------------------------------------------------------------------------------------------------------------------------------------------------------------------------------------------------------|
| Applicant:                     | Susan Davis, owner                                                                                                                                                                                                                                                                                 |
| Property:                      | LT 20 & TR 19A BLK 115<br>HOUSTON HEIGHTS                                                                                                                                                                                                                                                          |
| Significance:                  | Contributing Queen Anne Style house in the Houston Heights East Historic District, circa 1917                                                                                                                                                                                                      |
| Proposal:                      | Alteration – Addition                                                                                                                                                                                                                                                                              |
|                                | Work completed without COA, rough framing of a side addition on the south elevation.                                                                                                                                                                                                               |
| Public                         | <ul> <li>Application <ul> <li>is to remove the rough framed side addition and instead make conditioned space in existing rear facing back porch.</li> <li>Proposed alterations to front elevations, see drawings</li> </ul> </li> <li>**Draft Report Subject to Change Prior to Meeting</li> </ul> |
| Public<br>Comment:             | No comment received.                                                                                                                                                                                                                                                                               |
| Civic<br>Association:          | No comment received.                                                                                                                                                                                                                                                                               |
| Recommendation:                | Denial and issuance of COR                                                                                                                                                                                                                                                                         |