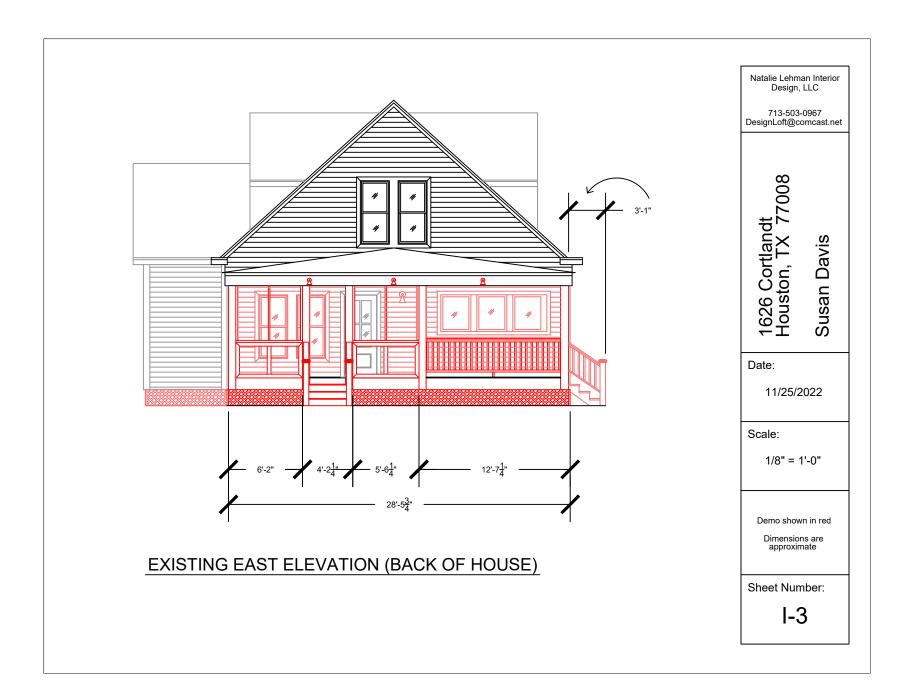

| CERTIFICATE OF APPROPRIATENESS |                                                                                                                                                                                                                                                                                                    |
|--------------------------------|----------------------------------------------------------------------------------------------------------------------------------------------------------------------------------------------------------------------------------------------------------------------------------------------------|
| Applicant:                     | Susan Davis, owner                                                                                                                                                                                                                                                                                 |
| Property:                      | LT 20 & TR 19A BLK 115<br>HOUSTON HEIGHTS                                                                                                                                                                                                                                                          |
| Significance:                  | Contributing Queen Anne Style house in the Houston Heights East Historic District, circa 1917                                                                                                                                                                                                      |
| Proposal:                      | Alteration – Addition                                                                                                                                                                                                                                                                              |
|                                | Work completed without COA, rough framing of a side addition on the south elevation.                                                                                                                                                                                                               |
| Public                         | <ul> <li>Application <ul> <li>is to remove the rough framed side addition and instead make conditioned space in existing rear facing back porch.</li> <li>Proposed alterations to front elevations, see drawings</li> </ul> </li> <li>**Draft Report Subject to Change Prior to Meeting</li> </ul> |
| Public<br>Comment:             | No comment received.                                                                                                                                                                                                                                                                               |
| Civic<br>Association:          | No comment received.                                                                                                                                                                                                                                                                               |
| Recommendation:                | Denial and issuance of COR                                                                                                                                                                                                                                                                         |