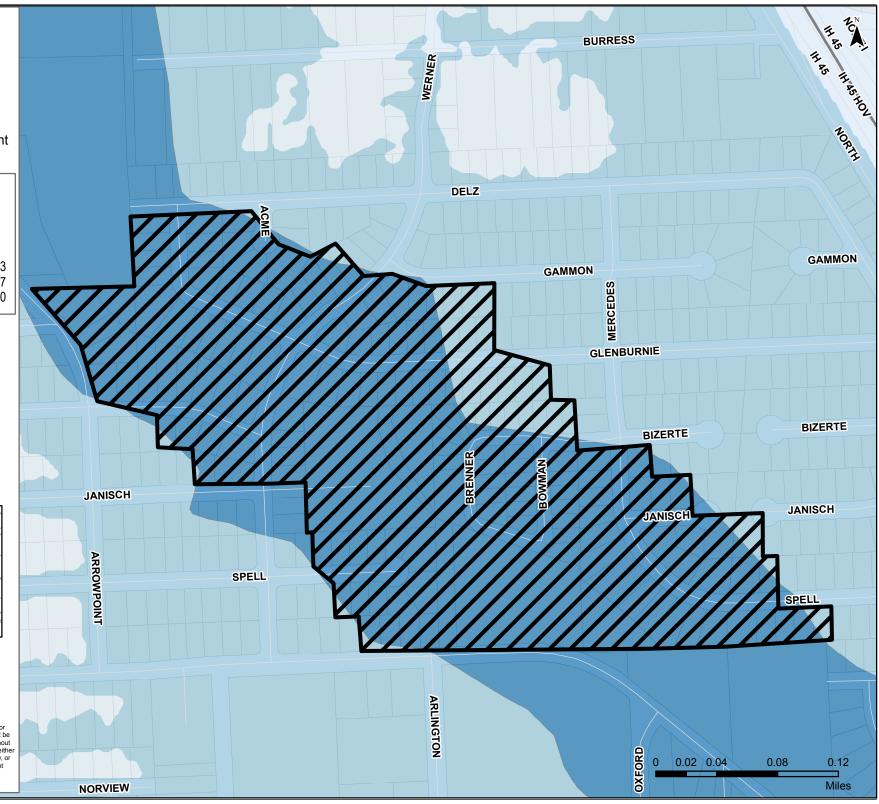

Housing & Community Development Department

Acreage of Glenburnie & Cashiola Voluntary Buyout Area within TSARP Floodplains:

Floodway: 44.036083 100 Year Floodplain: 4.251987 500 Year Floodplain: 0

GlenburnieCas

Floodway

100 Year Floodplain

500 Year Floodplain

HCAD Parcels

City Limits

City Limit

Freeways

Major Thoroughfares

Publication Date: 6.16.2017 Senior GIS Analyst MAP-785

Sources: City of Houston GIS, HCDD, TSARP, HCAD

COHGIS data is prepared and made available for general reference purposes only and should not be used or relied upon for specificapplications, without independent verification. The City of Houston neither represents nor warrants COHGIS data accuracy, or completeness, nor will the City of Houston accept liability of any kind in conjunction with its use.