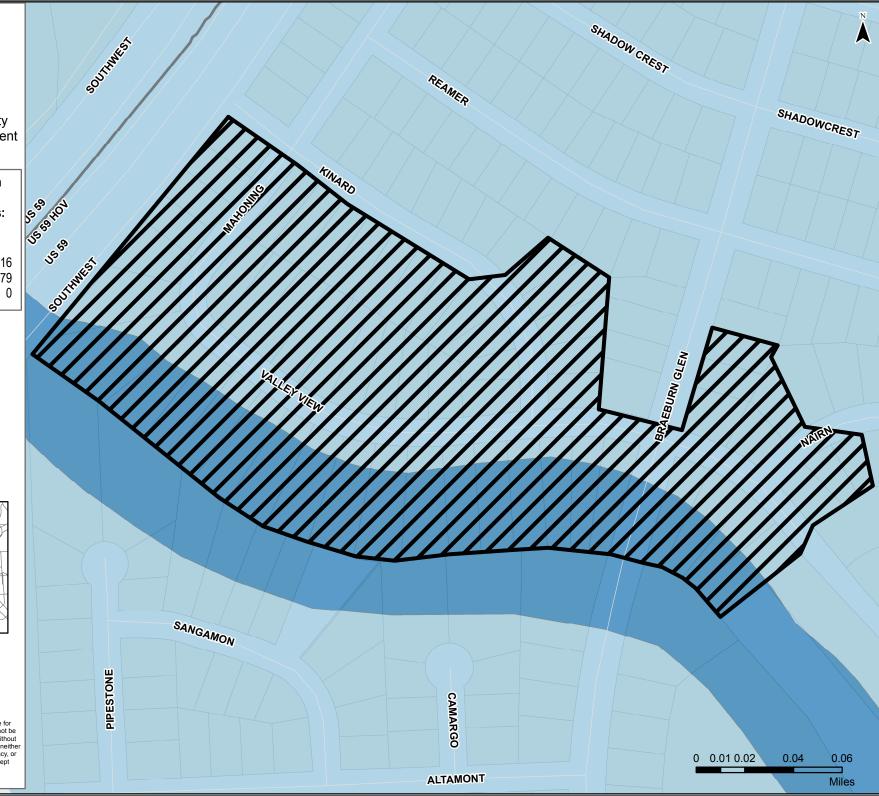

Housing & Community **Development Department** 

Acreage of Braeburn Glen Voluntary Buyout Area within TSARP Floodplains:

6.695116 Floodway: 100 Year Floodplain: 15.284979 500 Year Floodplain:

Braeburn Glen

Floodway

100 Year Floodplain 500 Year Floodplain

**HCAD Parcels** 

City Limits

Freeways

Major Thoroughfares

Publication Date: 6.16.2017 Senior GIS Analyst MAP-785

City of Houston GIS, HCDD, TSARP, HCAD