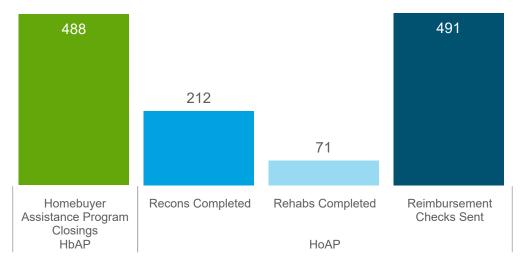

# SINGLE FAMILY PROGRAM UPDATE

Projects in Progress by Assistance Type

Projects Completed by Assistance Type