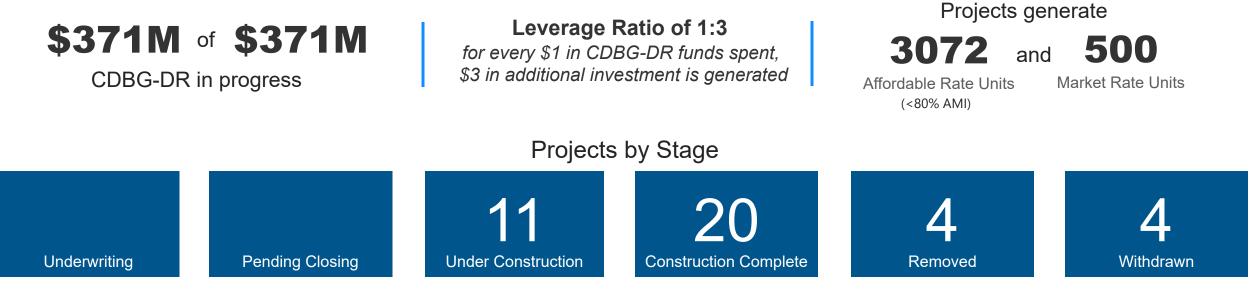

## **MULTIFAMILY PROGRAM UPDATE**

#### Multifamily Project Detail

| Project Name<br>▲    | Population Type | CDBG-DR Requested | Total Development Costs | Total Units |
|----------------------|-----------------|-------------------|-------------------------|-------------|
| 2100 Memorial        | Senior          | \$25,000,000      | \$59,287,719            | 197         |
| 900 Winston          | Senior          | \$11,230,000      | \$30,042,004            | 114         |
| Avenue on 34th       | Family          | \$9,090,000       | \$18,187,638            | 70          |
| Bellfort Park        | Family          | \$3,500,000       | \$14,083,048            | 64          |
| Briarwest Apartments | Family          | \$2,500,000       | \$22,320,000            | 120         |
| Canal Lofts          | Family          | \$12,000,000      | \$34,425,000            | 150         |
| Total                |                 | \$359,604,701     | \$993,989,118           | 3572        |
| <                    |                 |                   |                         | >           |

## MULTIFAMILY PROJECT DETAIL

| Project Name                  | Population Type    | CDBG-DR Requested | Total Development Costs | Total Units | LMI Units | Market Units |
|-------------------------------|--------------------|-------------------|-------------------------|-------------|-----------|--------------|
| Canal Lofts                   | Family             | \$12,000,000      | \$34,425,000            | 150         | 100       | 50           |
| West Little York              | Family             | \$2,350,000       | \$22,830,000            | 150         | 105       | 45           |
| Heritage Senior Residences    | Senior             | \$14,350,000      | \$37,887,698            | 135         | 94        | 41           |
| St Elizabeth Place            | Family             | \$11,519,026      | \$31,465,057            | 85          | 44        | 41           |
| 2100 Memorial                 | Senior             | \$25,000,000      | \$59,287,719            | 197         | 159       | 38           |
| South Rice Apartments         | Family             | \$12,400,000      | \$33,085,918            | 115         | 86        | 29           |
| Richmond Senior Village       | Senior             | \$15,500,000      | \$36,483,974            | 125         | 100       | 25           |
| Scott Street Lofts            | Senior             | \$14,500,000      | \$34,673,324            | 123         | 98        | 25           |
| Caroline Lofts                | Family             | \$19,619,640      | \$39,864,269            | 119         | 95        | 24           |
| OST Lofts                     | Family             | \$19,310,000      | \$33,508,508            | 130         | 109       | 21           |
| Briarwest Apartments          | Family             | \$2,500,000       | \$22,320,000            | 120         | 100       | 20           |
| McKee City Living             | Family             | \$14,500,000      | \$35,419,526            | 120         | 100       | 20           |
| Edison Lofts                  | Family             | \$8,000,000       | \$27,955,394            | 126         | 107       | 19           |
| Regency Lofts                 | Family             | \$14,000,000      | \$35,005,530            | 120         | 102       | 18           |
| Avenue on 34th                | Family             | \$9,090,000       | \$18,187,638            | 70          | 56        | 14           |
| Ella Grand                    | Senior             | \$12,000,000      | \$31,852,011            | 128         | 115       | 13           |
| 900 Winston                   | Senior             | \$11,230,000      | \$30,042,004            | 114         | 102       | 12           |
| Dian Street Villas            | Family             | \$12,344,404      | \$28,971,116            | 108         | 96        | 12           |
| Gala at MacGregor             | Senior             | \$9,900,000       | \$26,624,431            | 85          | 75        | 10           |
| Lockwood South                | Family             | \$9,950,000       | \$27,330,000            | 80          | 72        | 8            |
| The Gale Winds Apartments     | Family             | \$1,650,000       | \$3,304,988             | 18          | 10        | 8            |
| Connect South Apartments      | Family             | \$11,900,000      | \$27,675,124            | 77          | 70        | 7            |
| Bellfort Park                 | Family             | \$3,500,000       | \$14,083,048            | 64          | 64        | 0            |
| Hay Center Campus             | Supportive Housing | \$5,000,000       | \$29,869,316            | 50          | 50        | 0            |
| Magnificant House             | Supportive Housing | \$18,656,631      | \$36,742,209            | 149         | 149       | 0            |
| New Hope Housing Savoy        | Supportive Housing | \$13,200,000      | \$33,794,447            | 120         | 120       | 0            |
| NHH at Avenue J               | Family             | \$12,485,000      | \$34,767,583            | 100         | 100       | 0            |
| Summit at Renaissance Park    | Family             | \$14,900,000      | \$81,219,572            | 325         | 325       | 0            |
| Temenos Place                 | Supportive Housing | \$8,000,000       | \$33,965,013            | 95          | 95        | 0            |
| The Citadel (fka Elgin Place) | Senior             | \$10,250,000      | \$28,190,721            | 74          | 74        | 0            |
| W. Leo Daniels Towers I       | Senior             | \$10,000,000      | \$23,157,980            | 100         | 100       | 0            |
| Total                         |                    | \$359,604,701     | \$993,989,118           | 3572        | 3072      | 500          |