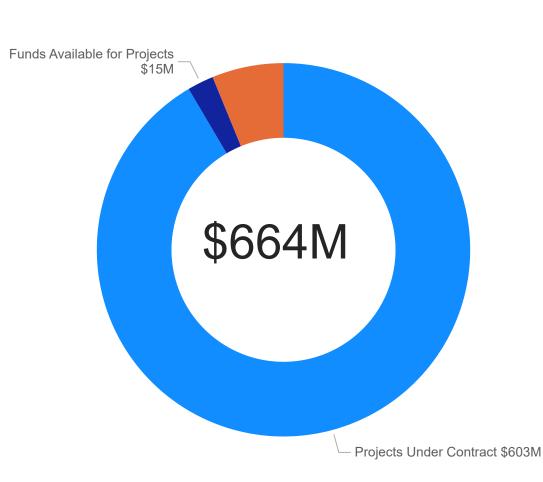

### Funding by Project Status

### DR17 Program Budgets

| 5                             | 5             |
|-------------------------------|---------------|
| ► Activity Type               | Amount        |
| Small Rental                  | \$13,424,373  |
| Single Family New Development | \$60,000,000  |
| Public Services               | \$17,851,394  |
| Planning                      | \$22,217,000  |
| Multifamily                   | \$370,855,752 |
| Homeowner Assistance Program  | \$69,188,511  |
| Homebuyer Assistance Program  | \$18,016,785  |
| Economic Revitalization       | \$21,803,775  |
| Buyout                        | \$55,800,000  |
| Administration                | \$15,000,000  |
| Total                         | \$664,157,590 |