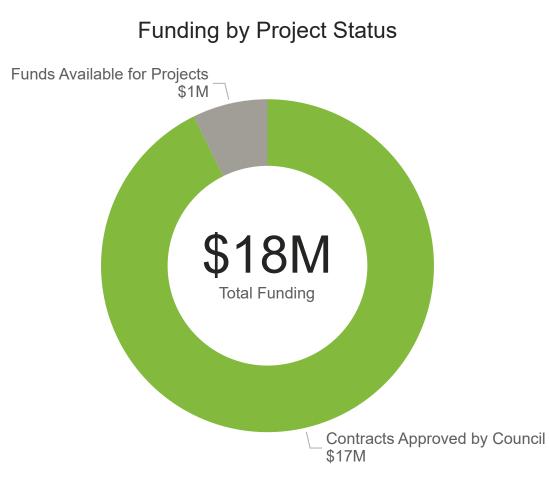

| \$81,219,572            | 325         | 325       | 0            |
| Temenos Place                 | Supportive Housing | \$8,000,000       | \$33,965,013            | 95          | 95        | 0            |
| The Citadel (fka Elgin Place) | Senior             | \$10,250,000      | \$28,190,721            | 74          | 74        | 0            |
| W. Leo Daniels Towers I       | Senior             | \$10,000,000      | \$23,157,980            | 100         | 100       | 0            |
| Total                         |                    | \$359,604,701     | \$993,989,118           | 3572        | 3072      | 500          |

# SINGLE FAMILY PROGRAM UPDATE



Projects in Progress by Assistance Type



Projects Completed by Assistance Type



### **PUBLIC SERVICES PROGRAM UPDATE**



### DR17 Funding by Agency

| Agency Name                   | Amount       |  |  |
|-------------------------------|--------------|--|--|
| Alliance                      | \$2,343,303  |  |  |
| Avenue                        | \$293,247    |  |  |
| Baker Ripley                  | \$0          |  |  |
| Capital IDEA                  | \$838,715    |  |  |
| Fifth Ward Community          | \$47,950     |  |  |
| HAWC                          | \$627,901    |  |  |
| HEART Program                 | \$400,000    |  |  |
| Home Builders Institute       | \$1,539,612  |  |  |
| Houston Area Urban League     | \$591,949    |  |  |
| Local Initiatives             | \$2,871,777  |  |  |
| Montrose Center               | \$679,860    |  |  |
| NestQuest                     | \$244,615    |  |  |