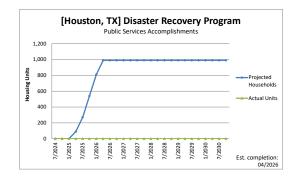

| Public Services                                                | 7/2024 | 10/2024 | 1/2025 | 4/2025 | 7/2025 | 10/2025 | 1/2026 | 4/2026 | 7/2026 | 10/2026 | 1/2027 | 4/2027 | 7/2027 | 10/2027 | 1/2028 | 4/2028 | 7/2028 | 10/2028 | 1/2029 | 4/2029 | 7/2029 | 10/2029 | 1/2030 | 1/2030 7 | 7/2030 10/2030 |
|----------------------------------------------------------------|--------|---------|--------|--------|--------|---------|--------|--------|--------|---------|--------|--------|--------|---------|--------|--------|--------|---------|--------|--------|--------|---------|--------|----------|----------------|
| Projected Households                                           | 0      | 0       | 0      | 90     | 270    | 540     | 810    | 990    | 990    | 990     | 990    | 990    | 990    | 990     | 990    | 990    | 990    | 990     | 990    | 990    | 990    | 990     | 990    | 990      | 990 990        |
| # of Households (Quarterly Projection)                         | 0      | 0       | 0      | 90     | 180    | 270     | 270    | 180    | 0      | 0       | 0      | 0      | 0      | 0       | 0      | 0      | 0      | 0       | 0      | 0      | 0      | 0       | 0      | 0        | 0 0            |
| Actual Units<br># of Households (Populated from QPR Reporting) | 0      | 0       | 0      | 0      | 0      | 0       | 0      | 0      | 0      | 0       | 0      | 0      | 0      | 0       | 0      | 0      | 0      | 0       | 0      | 0      | 0      | 0       | 0      | 0        | 0 0            |