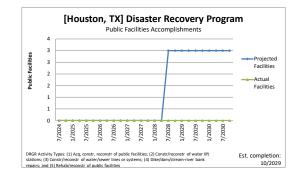

| Public Facilities                                              | 7/2024 | 10/2024 | 1/2025 | 4/2025 | 7/2025 | 10/2025 | 1/2026 | 4/2026 | 7/2026 | 10/2026 | 1/2027 | 4/2027 | 7/2027 | 10/2027 | 1/2028 | 4/2028 | 7/2028 | 10/2028 | 1/2029 | 4/2029 | 7/2029 | 10/2029 | 1/2030 4/2 | 030 7/2030 | J 10/2030  |
|----------------------------------------------------------------|--------|---------|--------|--------|--------|---------|--------|--------|--------|---------|--------|--------|--------|---------|--------|--------|--------|---------|--------|--------|--------|---------|------------|------------|------------|
| Projected Facilities                                           | 0      | 0       | 0      | 0      | 0      | 0       | 0      | 0      | 0      | 0       | 0      | 0      | 0      | 0       | 0      | 0      | 3      | 3       | 3      | 3      | 3      | 3       | 3          | 3 3        | 3 3        |
| # of Public Facilities (Quarterly Projection)                  | 0      | 0       | 0      | 0      | 0      | 0       | 0      | 0      | 0      | 0       | 0      | 0      | 0      | 0       | 0      | 0      | 3      | 0       | 0      | 0      | 0      | 0       | 0          | 0 0        | J 0        |
| Actual Facilities                                              | 0      | 0       | 0      | 0      | 0      | 0       | 0      | 0      | 0      | 0       | 0      | 0      | 0      | 0       | 0      | 0      | 0      | 0       | 0      | 0      | 0      | 0       | 0          | 0 0        | <u>s</u> 0 |
| # of Public Facilities (Populated from QPR Reporting)          | 0      |         |        |        |        |         |        |        |        |         |        |        |        |         |        |        |        |         |        |        |        |         |            |            |            |
| Quarterly Projections by Activity Type:                        |        |         |        |        |        |         |        |        |        |         |        |        |        |         |        |        |        |         |        |        |        |         |            |            |            |
| Acquisition, construction, reconstruction of public facilities |        |         |        |        |        |         |        |        |        |         |        |        |        |         |        |        |        |         |        |        |        |         |            |            |            |
| # of Public Facilities                                         | 0      |         |        |        |        |         |        |        |        |         |        |        |        |         |        |        |        |         |        |        |        |         |            |            |            |
| Construction/reconstruction of water lift stations             |        |         |        |        |        |         |        |        |        |         |        |        |        |         |        |        |        |         |        |        |        |         |            |            |            |
| # of Public Facilities                                         | 0      |         |        |        |        |         |        |        |        |         |        |        |        |         |        |        |        |         |        |        |        |         |            |            |            |
| Construction/reconstruction of water/sewer lines or systems    |        |         |        |        |        |         |        |        |        |         |        |        |        |         |        |        |        |         |        |        |        |         |            |            |            |
| # of Public Facilities                                         | 0      |         |        |        |        |         |        |        |        |         |        |        |        |         |        |        |        |         |        |        |        |         |            |            |            |
| Dike/dam/stream-river bank repairs                             |        |         |        |        |        |         |        |        |        |         |        |        |        |         |        |        |        |         |        |        |        |         |            |            |            |
| # of Public Facilities                                         | 0      |         |        |        |        |         |        |        |        |         |        |        |        |         |        |        |        |         |        |        |        |         |            |            |            |
| Rehabilitation/reconstruction of public facilities             |        |         |        |        |        |         |        |        |        |         |        |        |        |         |        |        |        |         |        |        |        |         |            |            |            |
| # of Public Facilities                                         | 0      | 0       | 0      | 0      | 0      | 0       | 0      | 0      | 0      | 0       | 0      | 0      | 0      | 0       | 0      | 0      | 3      | 0       | 0      | 0      | 0      | 0       | 0          | 0 0        | J          |