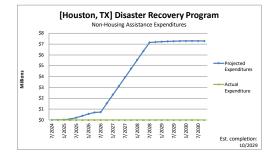

| Non-Housing                                                  | 7/2024     | 10/2024  | 1/2025   | 4/2025   | 7/2025    | 10/2025   | 1/2026    | 4/2026    | 7/2026    | 10/2026     | 1/2027      | 4/2027      | 7/2027      | 10/2027     | 1/2028      | 4/2028      | 7/2028      | 10/2028     | 1/2029      | 4/2029      | 7/2029      | 10/2029     | 1/2030      | 4/2030      | 7/2030      | 10/2030     |
|--------------------------------------------------------------|------------|----------|----------|----------|-----------|-----------|-----------|-----------|-----------|-------------|-------------|-------------|-------------|-------------|-------------|-------------|-------------|-------------|-------------|-------------|-------------|-------------|-------------|-------------|-------------|-------------|
| Projected Expenditures                                       | \$0        | \$15,000 | \$30,000 | \$95,000 | \$210,000 | \$390,000 | \$570,000 | \$700,000 | \$730,000 | \$1,532,575 | \$2,335,150 | \$3,137,725 | \$3,940,300 | \$4,742,875 | \$5,545,450 | \$6,348,025 | \$7,150,600 | \$7,195,600 | \$7,225,600 | \$7,255,600 | \$7,270,600 | \$7,284,000 | \$7,284,000 | \$7,284,000 | \$7,284,000 | \$7,284,000 |
| Quarterly Projection                                         | \$0        | \$15,000 | \$15,000 | \$65,000 | \$115,000 | \$180,000 | \$180,000 | \$130,000 | \$30,000  | \$802,575   | \$802,575   | \$802,575   | \$802,575   | \$802,575   | \$802,575   | \$802,575   | \$802,575   | \$45,000    | \$30,000    | \$30,000    | \$15,000    | \$13,400    | \$0         | \$0         | \$0         | \$0         |
| Actual Expenditure<br>Actual Quarterly Expend (from<br>QPRs) | \$0<br>\$0 | \$0      | \$0      | \$0      | \$0       | \$0       | \$0       | \$0       | \$0       | \$0         | \$0         | \$0         | \$0         | \$0         | \$0         | \$0         | \$0         | \$0         | \$0         | \$0         | \$0         | \$0         | \$0         | \$0         | \$0         | \$0         |