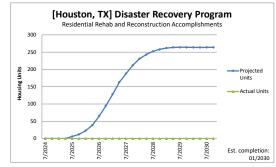

| Residential Rehab and Reconstruction              | 7/2024 | 10/2024 | 1/2025 | 4/2025 | 7/2025 | 10/2025 | 1/2026 | 4/2026 | 7/2026 | 10/2026 | 1/2027 | 4/2027 | 7/2027 | 10/2027 | 1/2028 | 4/2028 | 7/2028 | 10/2028 |
|---------------------------------------------------|--------|---------|--------|--------|--------|---------|--------|--------|--------|---------|--------|--------|--------|---------|--------|--------|--------|---------|
| Projected Units                                   | 0      | 0       | 0      | 0      | 6      | 12      | 23     | 39     | 65     | 95      | 128    | 163    | 188    | 212     | 231    | 243    | 252    | 258     |
| # of Housing Units (Quarterly Projection)         | 0      | 0       | 0      | 0      | 6      | 6       | 11     | 16     | 26     | 30      | 33     | 35     | 25     | 24      | 19     | 12     | 9      | 6       |
| Actual Units                                      | 0      | 0       | 0      | 0      | 0      | 0       | 0      | 0      | 0      | 0       | 0      | 0      | 0      | 0       | 0      | 0      | 0      | 0       |
| # of Housing Units (Populated from QPR Reporting) | 0      |         |        |        |        |         |        |        |        |         |        |        |        |         |        |        |        |         |
|                                                   |        |         |        |        |        |         |        |        |        |         |        |        |        |         |        |        |        |         |
|                                                   |        |         |        |        |        |         |        |        |        |         |        |        |        |         |        |        |        |         |

| 1/2029 | 4/2029 | 7/2029 | 10/2029 | 1/2030 | 4/2030 | 7/2030 | 10/2030 |
|--------|--------|--------|---------|--------|--------|--------|---------|
| 262    | 264    | 264    | 264     | 264    | 264    | 264    | 264     |
| 4      | 2      | 0      | 0       | 0      | 0      | 0      |         |
| 0      | 0      | 0      | 0       | 0      | 0      | 0      | 0       |