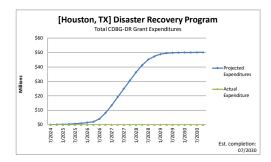

| Total Expenditures            | 7/2024 | 10/2024   | 1/2025    | 4/2025    | 7/2025    | 10/2025     | 1/2026      | 4/2026      | 7/2026      | 10/2026     | 1/2027       | 4/2027       | 7/2027       | 10/2027      | 1/2028       | 4/2028       | 7/2028       | 10/2028      | 1/2029       | 4/2029       | 7/2029       | 10/2029      | 1/2030       | 4/2030       | 7/2030       | 10/2030      |
|-------------------------------|--------|-----------|-----------|-----------|-----------|-------------|-------------|-------------|-------------|-------------|--------------|--------------|--------------|--------------|--------------|--------------|--------------|--------------|--------------|--------------|--------------|--------------|--------------|--------------|--------------|--------------|
| Projected Expenditures        | \$0    | \$229,280 | \$288,678 | \$437,384 | \$703,231 | \$1,078,334 | \$1,538,994 | \$2,103,365 | \$4,163,408 | \$8,337,668 | \$13,482,748 | \$19,298,649 | \$25,004,143 | \$30,698,596 | \$36,335,977 | \$41,240,364 | \$45,162,533 | \$47,356,306 | \$48,864,259 | \$49,623,118 | \$49,856,146 | \$49,949,089 | \$50,018,896 | \$50,073,146 | \$50,095,000 | \$50,095,000 |
| Quarterly Projection          | \$0    | \$229,280 | \$59,398  | \$148,706 | \$265,846 | \$375,104   | \$460,659   | \$564,371   | \$2,060,044 | \$4,174,260 | \$5,145,080  | \$5,815,901  | \$5,705,494  | \$5,694,453  | \$5,637,381  | \$4,904,387  | \$3,922,169  | \$2,193,773  | \$1,507,953  | \$758,859    | \$233,028    | \$92,943     | \$69,807     | \$54,250     | \$21,854     | \$0          |
| Actual Expenditure            | \$0    | \$0       | \$0       | \$0       | \$0       | \$0         | \$0         | \$0         | \$0         | \$0         | \$0          | \$0          | \$0          | \$0          | \$0          | \$0          | \$0          | \$0          | \$0          | \$0          | \$0          | \$0          | \$0          | \$0          | \$0          | \$0          |
| Actual Quarterly Expend (from |        |           |           |           |           |             |             |             |             |             |              |              |              |              |              |              |              |              |              |              |              |              |              |              |              |              |
| QPRs)                         | \$0    | \$0       | \$0       | \$0       | \$0       | \$0         | \$0         | \$0         | \$0         | \$0         | \$0          | \$0          | \$0          | \$0          | \$0          | \$0          | \$0          | \$0          | \$0          | \$0          | \$0          | \$0          | \$0          | \$0          | \$0          | \$0          |