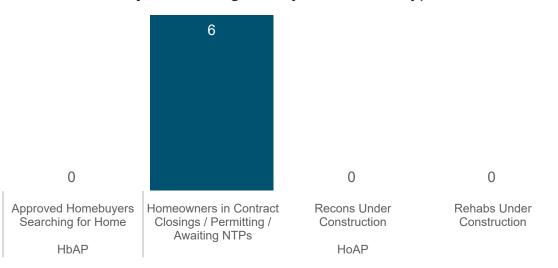

25       | 0              |
| Temenos Place                 | Supportive Housing | \$8,000,000       | \$33,965,013            | 95          | 95        | 0              |
| The Citadel (fka Elgin Place) | Senior             | \$10,250,000      | \$28,190,721            | 74          | 74        | 0              |
| W. Leo Daniels Towers I       | Senior             | \$10,000,000      | \$23,157,980            | 100         | 100       | 0              |
| Total                         |                    | \$359,604,701     | \$993,989,118           | 3572        | 3072      | 500            |

# SINGLE FAMILY PROGRAM UPDATE

**GLO Project Approval Status** 



Status of GLO Approved Projects



Completed GLO Approved Projects by Program



#### Projects in Progress by Assistance Type



#### Projects Completed by Assistance Type



# PUBLIC SERVICES PROGRAM UPDATE

## Funding by Project Status



## DR17 Funding by Agency

| Agency Name                   | Amount       |
|-------------------------------|--------------|
| Alliance                      | \$2,343,303  |
| Avenue                        | \$293,247    |
| Baker Ripley                  | \$0          |
| Capital IDEA                  | \$838,715    |
| Fifth Ward Community          | \$47,950     |
| HAWC                          | \$627,901    |
| HEART Program                 | \$400,000    |
| Home Builders Institute       | \$1,539,612  |
| Houston Area Urban League     | \$591,949    |
| Local Initiatives             | \$2,871,777  |
| Montrose Center               | \$679,860    |
| NestQuest