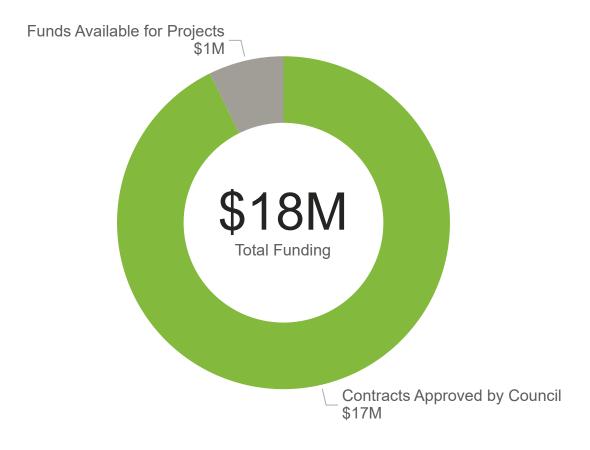

013            | 95          | 95        | 0              |
| The Citadel (fka Elgin Place) | Senior             | \$10,250,000      | \$28,190,721            | 74          | 74        | 0              |
| W. Leo Daniels Towers I       | Senior             | \$10,000,000      | \$23,157,980            | 100         | 100       | 0              |
| Total                         |                    | \$359,604,701     | \$993,989,118           | 3572        | 3072      | 500            |

# SINGLE FAMILY PROGRAM UPDATE

**GLO Project Approval Status** 



Status of GLO Approved Projects



Completed GLO Approved Projects by Program



#### Projects in Progress by Assistance Type



#### Projects Completed by Assistance Type



# PUBLIC SERVICES PROGRAM UPDATE

## Funding by Project Status



## DR17 Funding by Agency

| Agency Name                   | Amount       |
|-------------------------------|--------------|
| Alliance                      | \$2,343,303  |
| Avenue                        | \$293,247    |
| Baker Ripley                  | \$0          |
| Capital IDEA                  | \$838,715    |
| Fifth Ward Community          | \$47,950     |
| HAWC                          | \$627,901    |
| HEART Program                 | \$400,000    |
| Home Builders Institute       | \$1,539,612  |
| Houston Area Urban League     | \$591,949    |
| Local Initiatives             | \$2,871,777  |
| Montrose Center               | \$679,860    |
| NestQuest                     | \$244,615    |
| SEARCH                        | \$1,112,789  |
| SER Jobs                      | \$