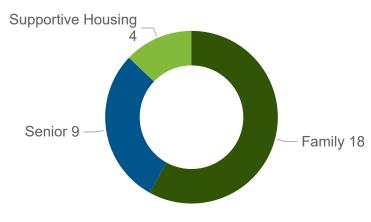

### Projects by Housing Type

# MULTIFAMILY PROJECT DETAIL

| Project Name                  | Population Type    | CDBG-DR Requested | Total Development Costs | Total Units | LMI Units | Market Units ▼ |
|-------------------------------|--------------------|-------------------|-------------------------|-------------|-----------|----------------|
| Canal Lofts                   | Family             | \$12,000,000      | \$34,425,000            | 150         | 100       | 50             |
| West Little York              | Family             | \$2,350,000       | \$22,830,000            | 150         | 105       | 45             |
| Heritage Senior Residences    | Senior             | \$14,350,000      | \$37,887,698            | 135         | 94        | 41             |
| St Elizabeth Place            | Family             | \$11,519,026      | \$31,465,057            | 85          | 44        | 41             |
| 2100 Memorial                 | Senior             | \$25,000,000      | \$59,287,719            | 197         | 159       | 38             |
| South Rice Apartments         | Family             | \$12,400,000      | \$33,085,918            | 115         | 86        | 29             |
| Richmond Senior Village       | Senior             | \$15,500,000      | \$36,483,974            | 125         | 100       | 25             |
| Scott Street Lofts            | Senior             | \$14,500,000      | \$34,673,324            | 123         | 98        | 25             |
| Caroline Lofts                | Family             | \$19,619,640      | \$39,864,269            | 119         | 95        | 24             |
| OST Lofts                     | Family             | \$19,310,000      | \$33,508,508            | 130         | 109       | 21             |
| Briarwest Apartments          | Family             | \$2,500,000       | \$22,320,000            | 120         | 100       | 20             |
| McKee City Living             | Family             | \$14,500,000      | \$35,419,526            | 120         | 100       | 20             |
| Edison Lofts                  | Family             | \$8,000,000       | \$27,955,394            | 126         | 107       | 19             |
| Regency Lofts                 | Family             | \$14,000,000      | \$35,005,530            | 120         | 102       | 18             |
| Avenue on 34th                | Family             | \$9,090,000       | \$18,187,638            | 70          | 56        | 14             |
| Ella Grand                    | Senior             | \$12,000,000      | \$31,852,011            | 128         | 115       | 13             |
| 900 Winston                   | Senior             | \$11,230,000      | \$30,042,004            | 114         | 102       | 12             |
| Dian Street Villas            | Family             | \$12,344,404      | \$28,971,116            | 108         | 96        | 12             |
| Gala at MacGregor             | Senior             | \$9,900,000       | \$26,624,431            | 85          | 75        | 10             |
| Lockwood South                | Family             | \$9,950,000       | \$27,330,000            | 80          | 72        | 8              |
| The Gale Winds Apartments     | Family             | \$1,650,000       | \$3,304,988             | 18          | 10        | 8              |
| Connect South Apartments      | Family             | \$11,900,000      | \$27,675,124            | 77          | 70        | 7              |
| Bellfort Park                 | Family             | \$3,500,000       | \$14,083,048            | 64          | 64        | 0              |
| Hay Center Campus             | Supportive Housing | \$5,000,000       | \$29,869,316            | 50          | 50        | 0              |
| Magnificant House             | Supportive Housing | \$18,656,631      | \$36,742,209            | 149         | 149       | 0              |
| New Hope Housing Savoy        | Supportive Housing | \$13,200,000      | \$33,794,447            | 120         | 120       | 0              |
| NHH at Avenue J               | Family             | \$12,485,000      | \$34,767,583            | 100         | 100       | 0              |
| Summit at Renaissance Park    | Family             | \$14,900,000      | \$81,219,572            | 325         | 325       | 0              |
| Temenos Place                 | Supportive Housing | \$8,000,000       | \$33,965,013            | 95          | 95        | 0              |
| The Citadel (fka Elgin Place) | Senior             | \$10,250,000      | \$28,190,721            | 74          | 74        | 0              |
| W. Leo Daniels Towers I       | Senior             | \$10,000,000      | \$23,157,980            | 100         | 100       | 0              |
| Total                         |                    | \$359,604,701     | \$993,989,118           | 3572        | 3072      | 500            |