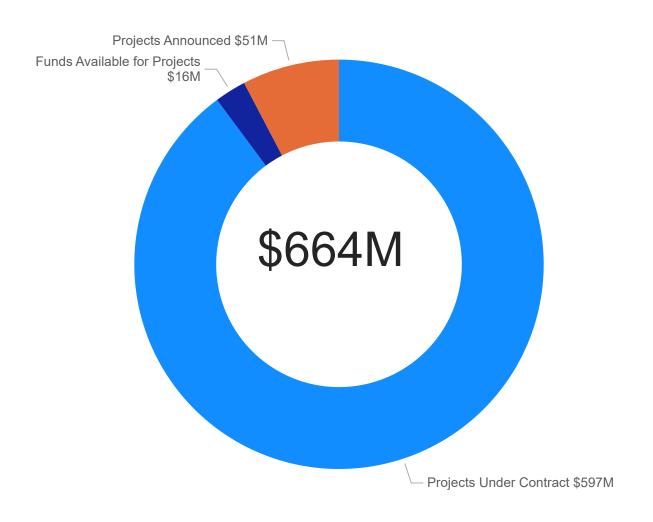

# Funding by Project Status

# **DR17 Program Budgets**

| → Activity Type               | Amount        |
|-------------------------------|---------------|
| Small Rental                  | \$13,424,373  |
| Single Family New Development | \$60,000,000  |
| Public Services               | \$17,851,394  |
| Planning                      | \$22,217,000  |
| Multifamily                   | \$370,855,752 |
| Homeowner Assistance Program  | \$69,188,511  |
| Homebuyer Assistance Program  | \$18,016,785  |
| Economic Revitalization       | \$21,803,775  |
| Buyout                        | \$55,800,000  |
| Administration                | \$15,000,000  |
| Total                         | \$664,157,590 |