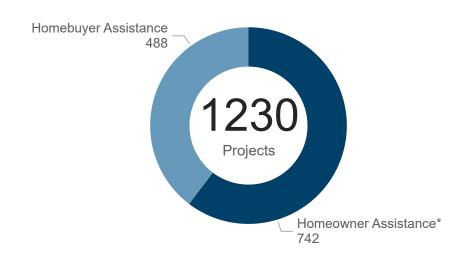

# SINGLE FAMILY PROGRAM UPDATE

**GLO Project Approval Status** 

Status of GLO Approved Projects

Completed GLO Approved Projects by Program