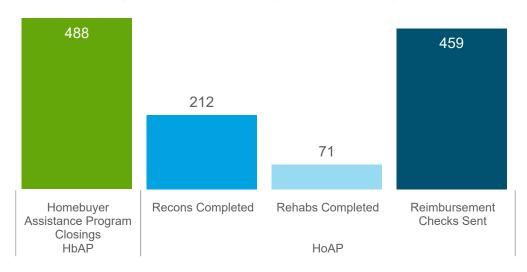

| Supportive Housing | \$8,000,000       | \$33,965,013            | 95          | 95        | 0              |
| The Citadel (fka Elgin Place) | Senior             | \$10,250,000      | \$28,190,721            | 74          | 74        | 0              |
| W. Leo Daniels Towers I       | Senior             | \$10,000,000      | \$23,157,980            | 100         | 100       | 0              |
| Total                         |                    | \$359,604,701     | \$993,989,118           | 3572        | 3072      | 500            |

# SINGLE FAMILY PROGRAM UPDATE

**GLO Project Approval Status** 



Status of GLO Approved Projects



Completed GLO Approved Projects by Program



#### Projects in Progress by Assistance Type



#### Projects Completed by Assistance Type



# PUBLIC SERVICES PROGRAM UPDATE

## Funding by Project Status



## DR17 Funding by Agency

| Agency Name                   | Amount       |
|-------------------------------|--------------|
| Alliance                      | \$2,343,303  |
| Avenue                        | \$293,247    |
| Baker Ripley                  | \$0          |
| Capital IDEA                  | \$838,715    |
| Fifth Ward Community          | \$47,950     |
| HAWC                          | \$627,901    |
| HEART Program                 | \$400,000    |
| Home Builders Institute       | \$1,539,612  |
| Houston Area Urban League     | \$591,949    |
| Local Initiatives             | \$2,871,777  |
| Montrose Center               | \$679,860    |
| NestQuest                     | \$244,615    |
| SEARCH