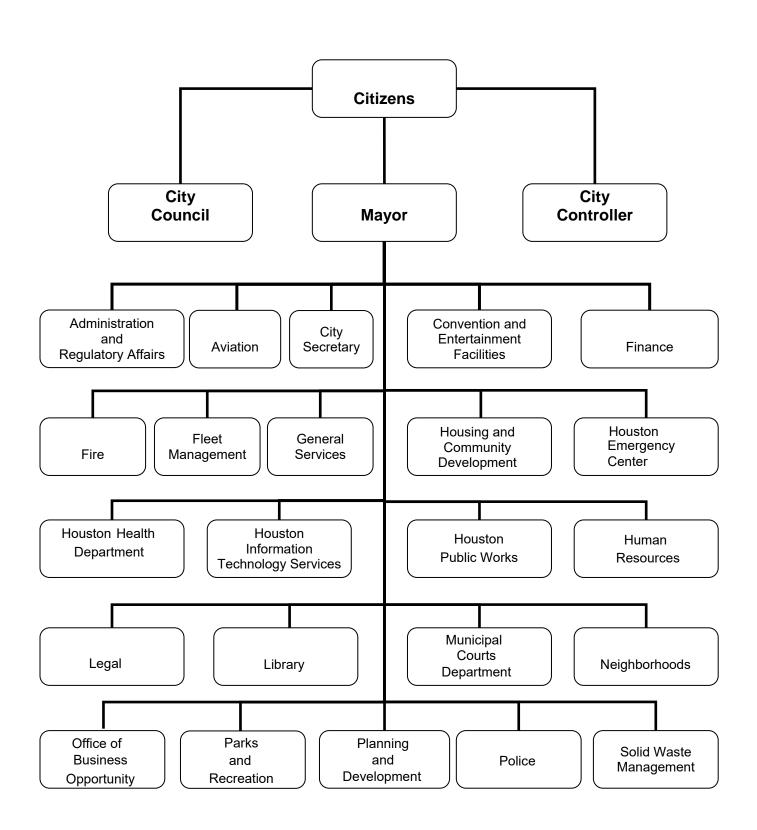

### **Organization Chart**

City of Houston, Texas
FY2025 Full Cost Allocation Plan
and Indirect Cost Rate Proposal
Based on Actual Expenditures For
the Fiscal Year Ended June 30, 2023