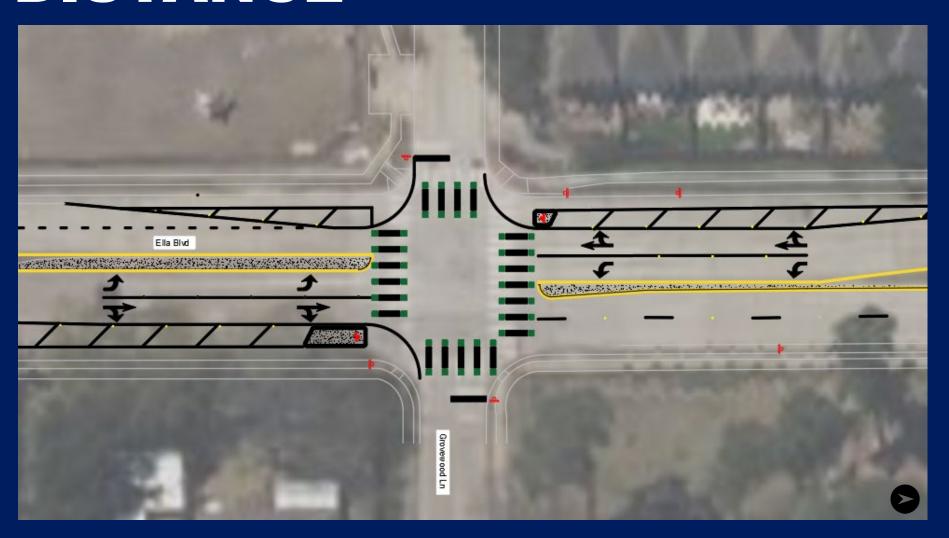

# PROPOSED REDUCED CROSSING DISTANCE

- Reduce crossing distance
- Slow traffic speed
- Provide median refuge
- Less number travel lanes to cross
- Introducing curbs