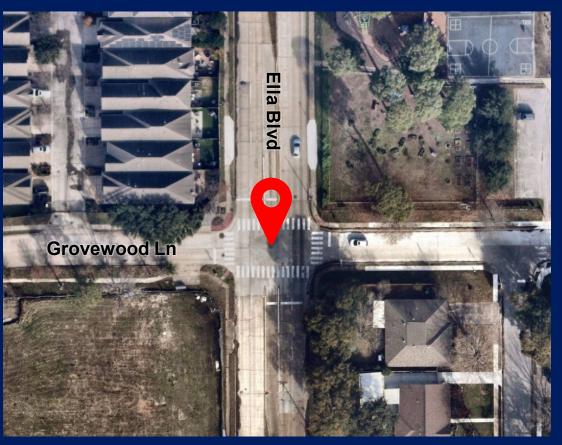

#### **ELLA BLVD AND GROVEWOOD LN**

#### **EXISTING CONDITION**

September 2023 – Stop here for pedestrian sign and stop bar is added on both approaches on Ella Blvd

### **EXISTING ROAD**

Existing Marked Crosswalk meet the Standard