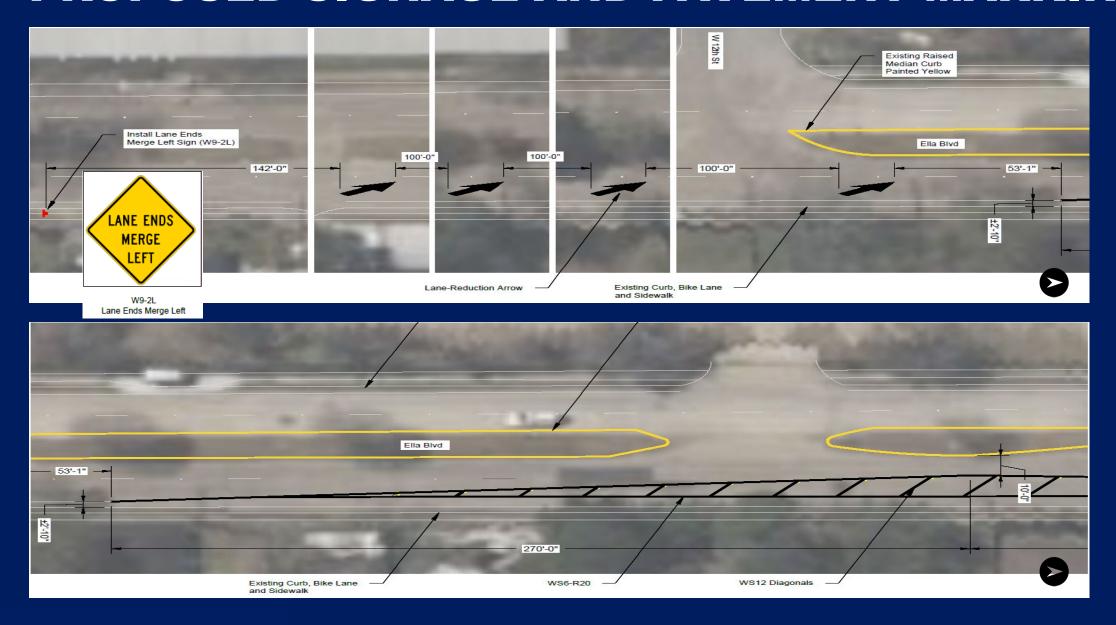

of High Injury Network corridors in Houston and the high speeds traveled have significant risk of pedestrian fatality.
- It is important that the crossing is improved so that this location does not become a High Injury Network location if traffic volumes increase.



## SCHOOL ZONE ELLA BLVD AT GROVEWOOD LN



**Existing School Becon** 



**Existing School Sign** 





#### **EXISTING CONDITION**

September 2023 – Stop here for pedestrian sign and stop bar is added on both approaches on Ella Blvd









### **EXISTING ROAD**



Existing Marked Crosswalk meet the Standard



# PROPOSED REDUCED CROSSING DISTANCE



- Reduce crossing distance
- Slow traffic speed
- Provide median refuge
- Less number travel lanes to cross
- Introducing curbs



#### PROPOSED SIGNAGE AND PAVEMENT MARKING



#### ELLA GROVEWOOD DEVELOPMENT

104-unit single family residential development on the west side of Ella Boulevard between Grovewood Lane and West 12<sup>th</sup> Street





## thank you!

## Questions?

engage@houstontx.gov