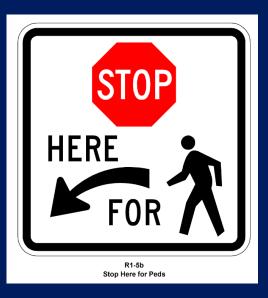

#### **EXISTING CONDITION**

September 2023 – Stop here for pedestrian sign and stop bar is added on both approaches on Ella Blvd