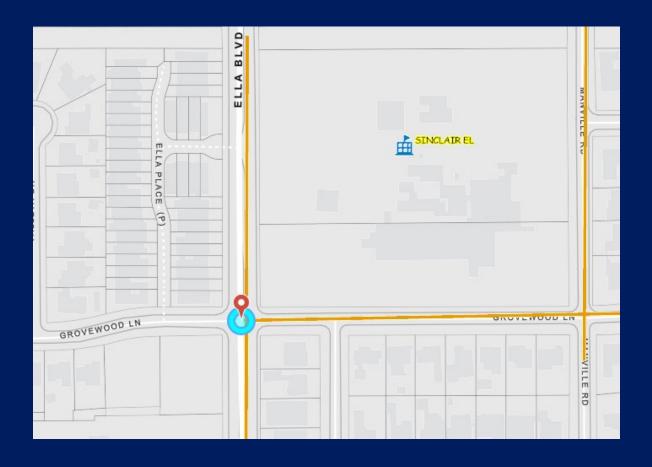

#### **ELLA BLVD AND GROVEWOOD LN**

## TRAFFIC VOLUME AND SPEED ELLA BLVD AT GROVEWOOD LN

|     | 2019 | 2021 | 2022 |
|-----|------|------|------|
| ADT | 4708 | 3702 | 4935 |

- Post Speed Limit: 35 mph
- Actual speed: 39.5 mph

# CRASH ANALYSIS ELLA BLVD AT GROVEWOOD LN

- Since 2019, there has only been one crash at this intersection (Suspected Minor Injury – Fail to Yield Right of Way – Stop Sign).
- However, the roadway design is similar to that of High Injury Network corridors in Houston and the high speeds traveled have significant risk of pedestrian fatality.
- It is important that the crossing is improved so that this location does not become a High Injury Network location if traffic volumes increase.