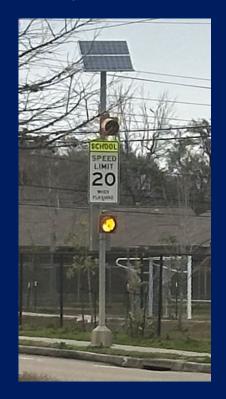

## SCHOOL ZONE ELLA BLVD AT GROVEWOOD LN

**Existing School Becon** 

**Existing School Sign** 