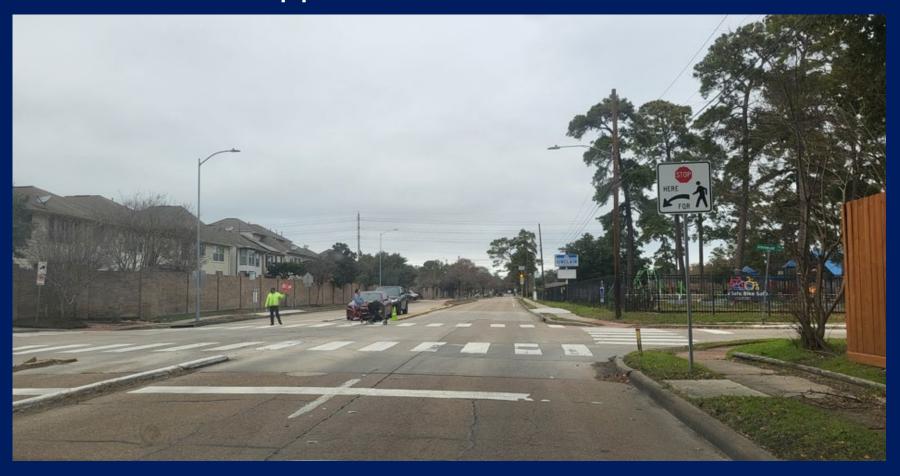

#### **EXISTING CONDITION**

September 2023 – Stop here for pedestrian sign and stop bar is added on both approaches on Ella Blvd

### **EXISTING ROAD**

Existing Marked Crosswalk meet the Standard