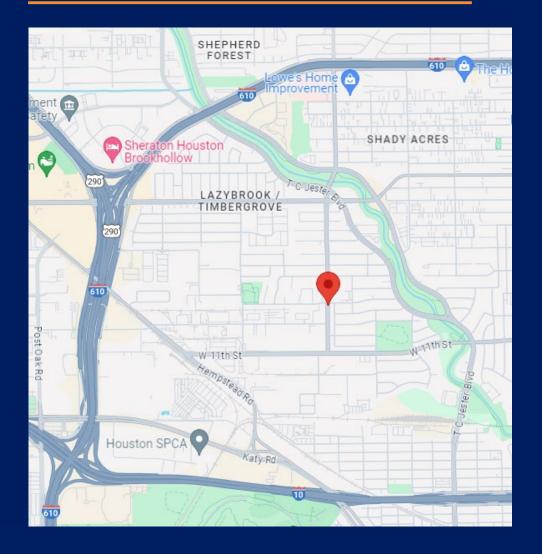

# ELLA BLVD AT GROVEWOOD LN SAFETY CONCERNS

IAN HLAVACEK, PE COMMUNITY MEETING JANUARY 23, 2024

**MULTIMODAL SAFETY & DESIGN** 



### INTRODUCTION

#### **ELLA BLVD AND GROVEWOOD LN**







#### **HISTORY OF REQUESTS**

#### FROM RESIDENTS AND COUNCIL MEMBER OFFICE

- April 2021 All way Stop Sign
- September 2021 Pedestrian Signal
- January 2022 Traffic Signal
- April 2023 Raised Crosswalk / Median modification

Request 1: All-way stop sign

Req 2: Traffic/Ped Signal

Req 3: Median Modification

## TRAFFIC VOLUME AND SPEED ELLA BLVD AT GROVEWOOD LN

|     | 2019 | 2021 | 2022 |
|-----|------|------|------|
| ADT | 4708 | 3702 | 4935 |

- Post Speed Limit: 35 mph
- Actual speed: 39.5 mph





# CRASH ANALYSIS ELLA BLVD AT GROVEWOOD LN

- Since 2019, there has only been one crash at this intersection (Suspected Minor Injury – Fail to Yield Right of Way – Stop Sign).
- However, the roadway design is similar to that of High Injury Network corridors in Houston and the high s