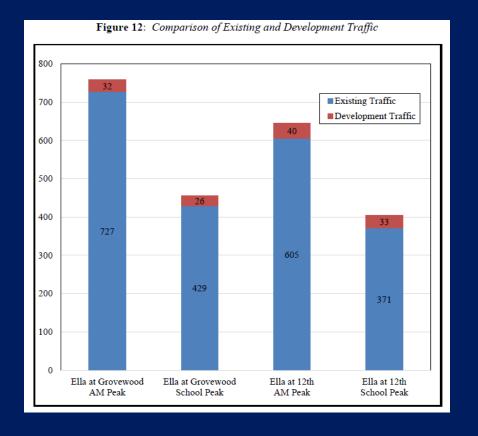

#### ELLA GROVEWOOD DEVELOPMENT

104-unit single family residential development on the west side of Ella Boulevard between Grovewood Lane and West 12<sup>th</sup> Street