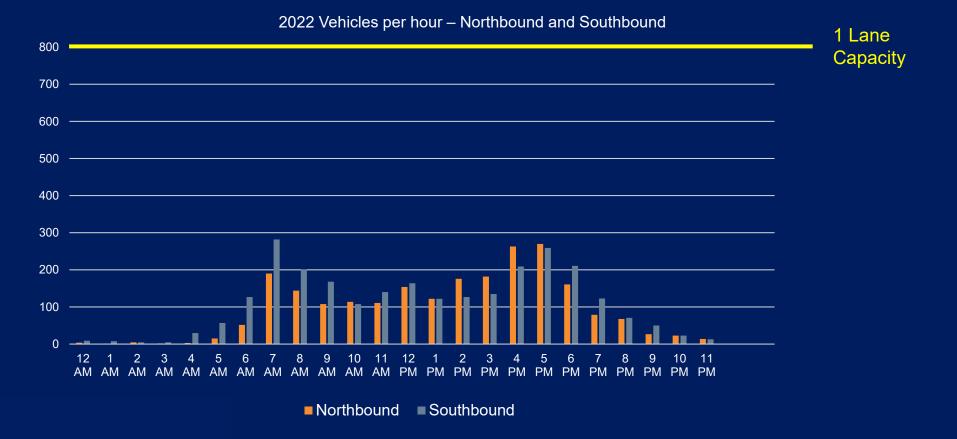

## TRAFFIC VOLUME AND SPEED ELLA BLVD AT GROVEWOOD LN

|     | 2019 | 2021 | 2022 |
|-----|------|------|------|
| ADT | 4708 | 3702 | 4935 |

- Post Speed Limit: 35 mph
- Actual speed: 39.5 mph