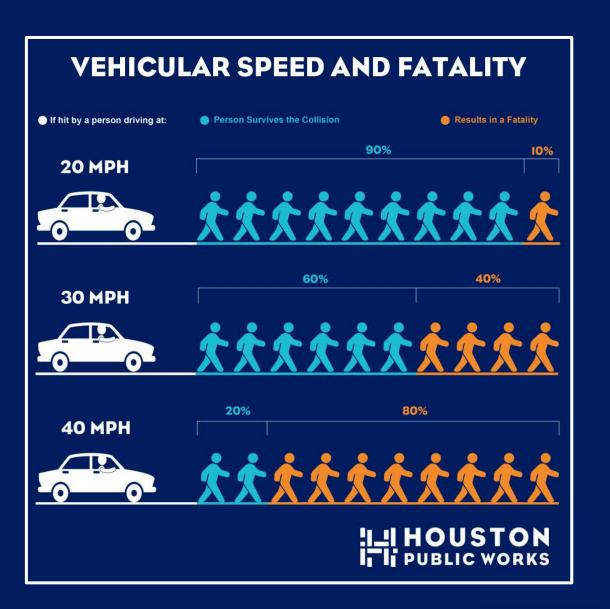

# CRASH ANALYSIS ELLA BLVD AT GROVEWOOD LN

- Since 2019, there has only been one crash at this intersection (Suspected Minor Injury – Fail to Yield Right of Way – Stop Sign).
- However, the roadway design is similar to that of High Injury Network corridors in Houston and the high speeds traveled have significant risk of pedestrian fatality.
- It is important that the crossing is improved so that this location does not become a High Injury Network location if traffic volumes increase.