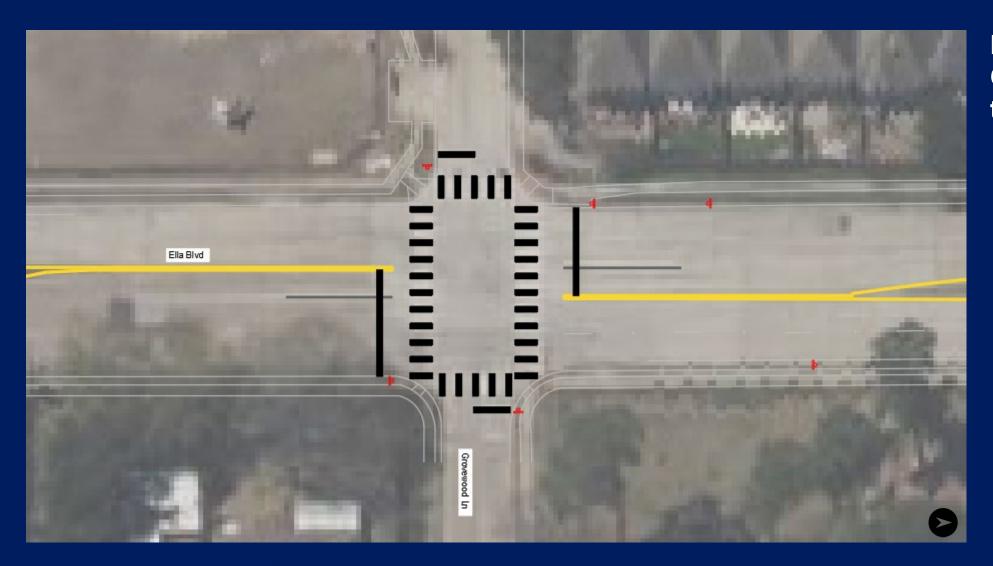

#### **EXISTING CONDITION**

September 2023 – Stop here for pedestrian sign and stop bar is added on both approaches on Ella Blvd

### **EXISTING ROAD**

Existing Marked Crosswalk meet the Standard