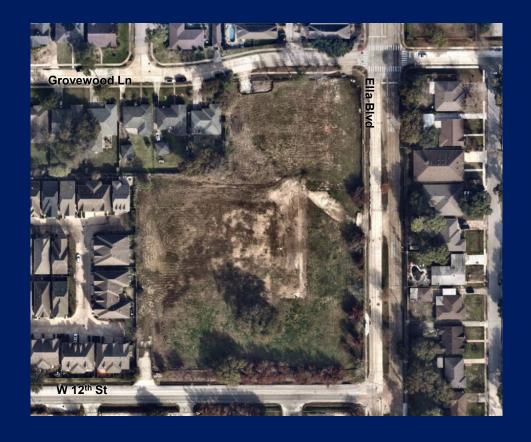

#### ELLA GROVEWOOD DEVELOPMENT

104-unit single family residential development on the west side of Ella Boulevard between Grovewood Lane and West 12<sup>th</sup> Street