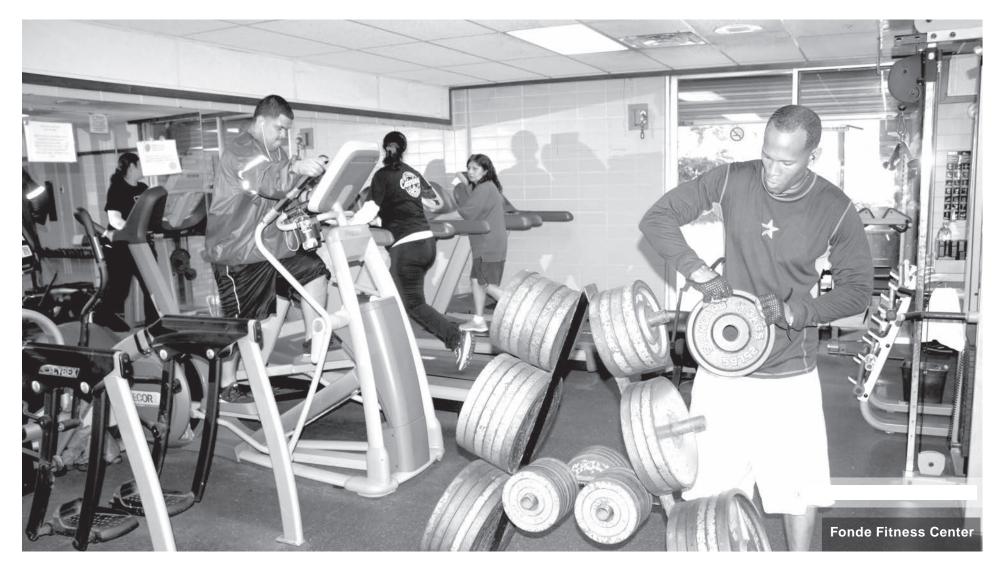

#### **Fonde Fitness Center**

The Fonde Recreation Center, home to some of basketball's greatest players, is also a great place to get fit!

Conveniently located near downtown off of Memorial Drive and Sabine Street, Fonde offers lunch-time fitness opportunities.

Fonde features a state-of-the-art weight room, showers and lockers as well as a full-court gym and aerobics room all FREE to help you meet your fitness goals.

| Ages:                     | 18 - Older *              |  |
|---------------------------|---------------------------|--|
| Program Dates:            | Year Round                |  |
| Hours:                    | : 9:00 am - 7:00 pm, M– F |  |
|                           | 1:00 pm – 7:00 pm, Sat    |  |
| Location: Fonde (KM 493K) |                           |  |
|                           | 110 Sabine, 77007         |  |
| Information:              | (713) 226-4466            |  |