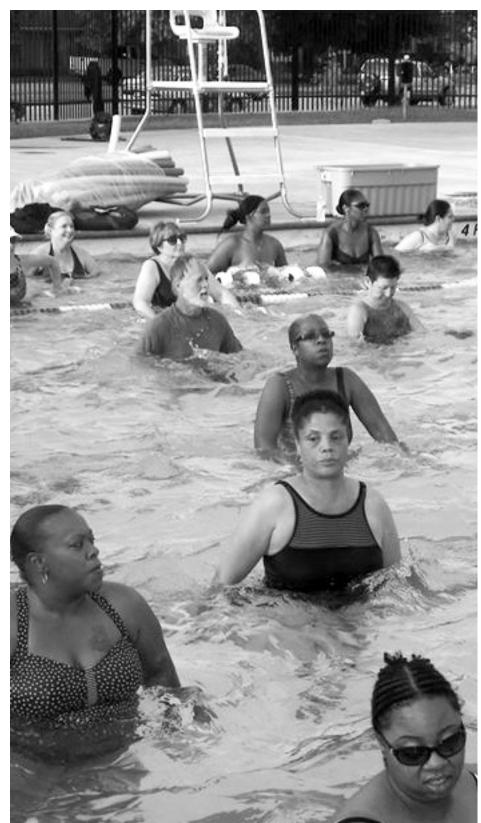

#### **Memorial Park Fitness Center**

Work out and get fit right in the middle of Memorial Park! The Memorial Park Fitness Center is equipped with weights and cardiovascular equipment.

In addition, an Olympic size outdoor swimming pool is open during the summer and into the fall for lap swimming based on temperature. Showers and lockers are also available for fitness center guests.