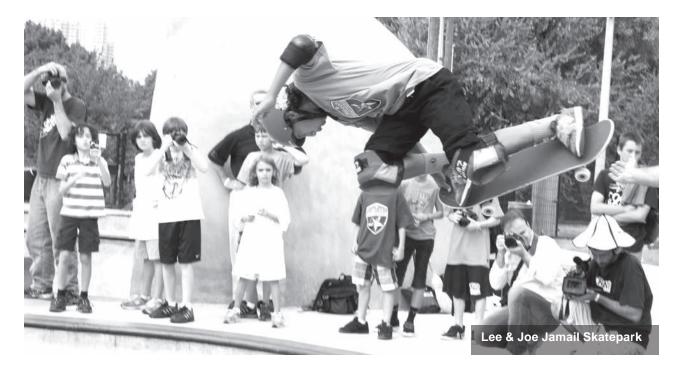

#### Lee and Joe Jamail Skatepark 103 Sabine (KM 493K)

The Lee and Joe Jamail Skatepark is the first world-class in-ground skatepark that put Houston on the map as one of the nations best venues for this fast growing, dynamic sport. The Lee and Joe Jamail skatepark is a great place for skaters to work on their kick flip, Ollie, fakie big spin or to learn how to stay balanced!

**Note:** The Lee & Joel Jamail Sketa Park is currently closed for facility renovations untill October 2016. Please visit www.houstonparks.org for more information on its reopening.

| Ages:          | 6 - Up                   |
|----------------|--------------------------|
| Fees:          | FREE                     |
| Program Dates: | Opens Winter 2016        |
| Location:      | 103 Sabine Street, 77007 |
| Information:   | (713) 222-5500           |