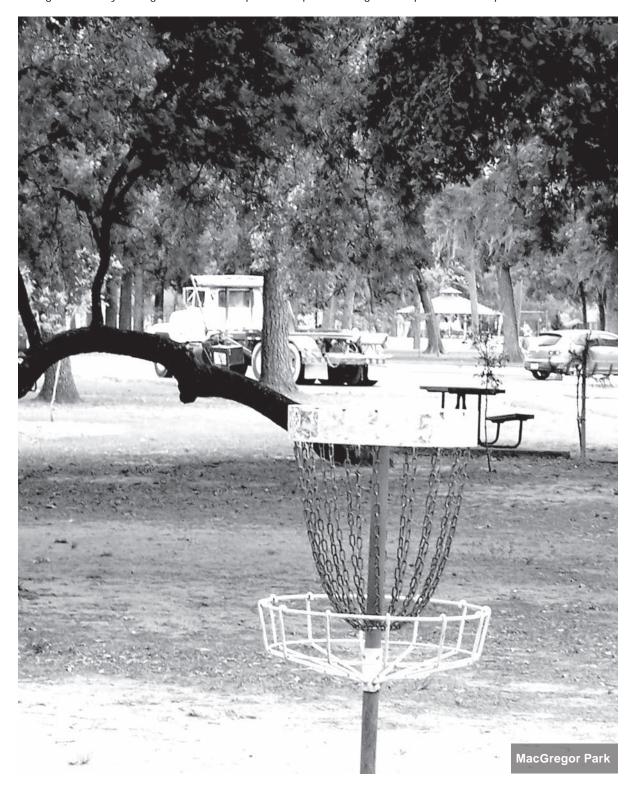

## **SKATEPARKS / DISC GOLF**

Disc golf is an activity the entire family can enjoy. It is inexpensive, healthful, and a great way to enjoy the outdoors. The Houston Parks and Recreation Department has five disc golf courses ranging from 9 to 18 holes in parks throughout the city. Disc golf courses are open to the public during normal park hours of operation.

| Agnes Moffitt Park 1084 | 45 Hammerly (KM 449R)   |
|-------------------------|-------------------------|
| Holes:                  | 18                      |
| Warm-up Basket:         | Yes                     |
| Тее Туре:               | Grass/Dirt              |
| Basket Type:            | Disc Catcher            |
| Mason Park 541 Sou      | th 75th St.(KM 535A)    |
| Holes:                  | 18                      |
| Warm-up Basket:         | Yes                     |
| Тее Туре:               | Grass/Dirt              |
| Basket Type:            | Disc Catcher            |
| MacGregor Park 525      | Calhoun (KM 489E)       |
| Holes:                  | 18                      |
| Warm-up Basket:         | Yes                     |
| Тее Туре:               | Asphalt                 |
| Basket Type:            | Stroke Saver            |
| Milby Park 2001 C       | Central (KM 535G)       |
| Holes:                  | 18                      |
| Warm-up Basket:         | Yes                     |
| Тее Туре:               | Natural                 |
| Basket Type:            | Disc Catcher            |
|                         | . Jester West (KM 451M) |
| Holes:                  | 21                      |
| Warm-up Basket:         | Yes                     |
| Тее Туре:               | Grass/Dirt              |
| Basket Type:            | Stroke Saver            |
|                         |                         |