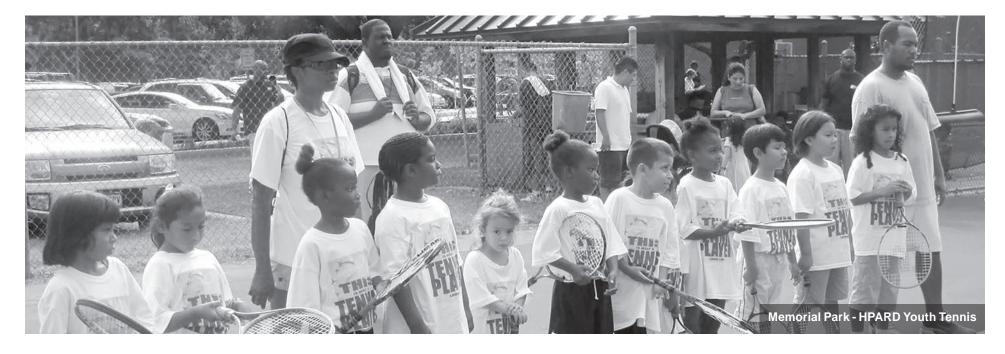

## **FALL YOUTH TENNIS**

AN NJTL CHAPTER SUPPORTED BY

The Youth Tennis Program is a FREE program offered at a variety of public parks throughout the year by the Houston Parks and Recreation Department in partnership with the Houston Tennis Association, Inc.- NJTL.

The program is designed to provide children with the fundamentals of the game of tennis and educational components that develop life skills. Equipment is available for use during class.

No pre-registration is necessary; however, you may register online at www.houstonparks.org. No new registrants are accepted after the first two weeks of each session and class size may be limited.

| Ages:         |                              | 6 - 18                                                        |                     |  |  |
|---------------|------------------------------|---------------------------------------------------------------|---------------------|--|--|
| Registration: |                              | Online or On Site First Day of Class                          |                     |  |  |
| Fees:         |                              | FREE                                                          |                     |  |  |
| Fall I:       |                              | August 29 - October 6, 2016<br>October 10 - November 17, 2016 |                     |  |  |
| Fall II:      |                              |                                                               |                     |  |  |
| Informa       | tion:                        | (832) 395-7561                                                |                     |  |  |
| Age           | Class                        | Description                                                   | Time                |  |  |
| 6 - 10        | Beginners                    | Fun based instruction                                         | 4:15 pm - 5:15 pm   |  |  |
| 8 - 18        | Beginners/Advanced Beginners | Emphasis on learning                                          | 4:15 pm - 6:15 pm   |  |  |
| 8 - 18        | Intermediates *              | Skill development/match play (must pass skill test            | 6:15 pm - 7:15 pm   |  |  |
| 8 - 18        | Home School Program +        | Morning Tennis Class at Highland Site only                    | 8:30 am - 10:30 am  |  |  |
| 8 - 18        | Home School Program +        | Highland                                                      | 8:30 am - 10:30 am  |  |  |
| 6 - 10        | Home School Program +        | Lee LeClear                                                   | 10:00 am - 11:00 am |  |  |
| 10 - 18       | Home School Program +        | Lee LeClear                                                   | 11:00 am - 12:00 pm |  |  |
|               |                              |                                                               |                     |  |  |