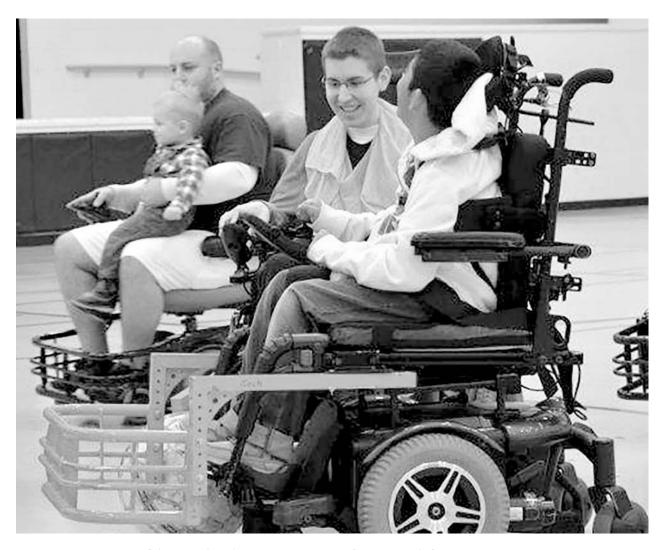

#### **Tiny Tots Program**

Parents are invited to participate in this program for youth ages 4 and under. This parent/child program includes: fitness activities, arts and crafts, and social games.

Parents and/or guardian must accompany child at all times.