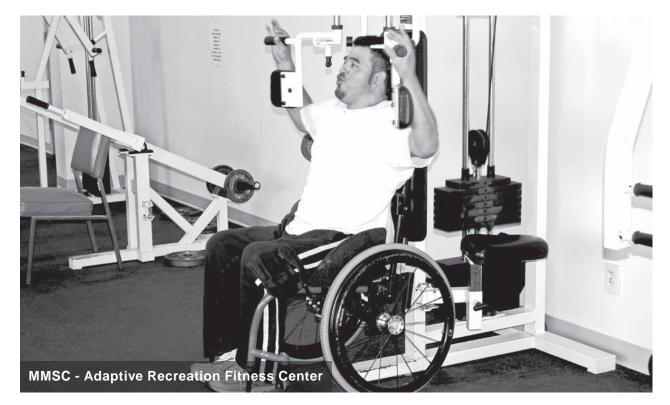

ing visually impaired and blind who are able to function independently.

The facility is equipped with wheelchair accessible upper body weight equipment along with cardio machines to get your heart pumping. Pre-registration and a safety briefing are required before using this facility.

| Ages:          | 16 - older                                          |
|----------------|-----------------------------------------------------|
| Registration:  | Required                                            |
| Program Dates: | 7:00 am - 7:00 pm, M - Th<br>7:00 am - 4:00 p.m., F |
| Fee:           | FREE                                                |
| Location:      | Metropolitan Multi-Service Ctr<br>1475 West Gray    |
| Information:   | (713) 395-7333<br>charles.french@houstontx.gov      |



#### **Adaptive Yoga**

This Adaptive Yoga class modifies traditional Kundalini Yoga for persons with physical disabilities based on students abilities. This 60 minute class led by a certified Kundalini Yoga instructor. It combines seated, standing and floor postures and incorporates guided meditation and creative visualization.

| Ages:                | Youth and Adult                                                      |
|----------------------|----------------------------------------------------------------------|
| <b>Registration:</b> | Required                                                             |
| Program<br>Dates:    | 9:00 am - 10:15 am<br>2nd and 4th Thursday of each<br>month, Ongoing |
| Fee:                 | FREE