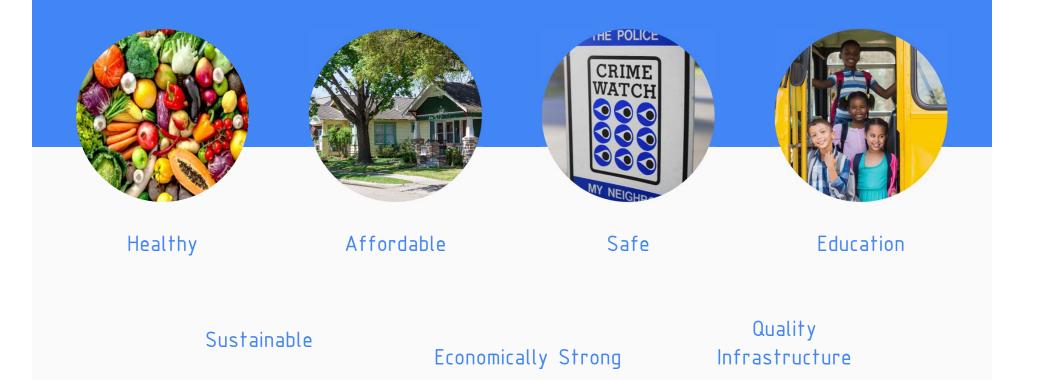

# What is a Complete Community?

# A Complete Community is...

- What is a Complete Community?
- What are the Selected Pilot Communities?

What are the Selected Pilot Communities?

- What is a Complete Community?
- What are the Selected Pilot Communities?
- What is the **Process and Timeline**?