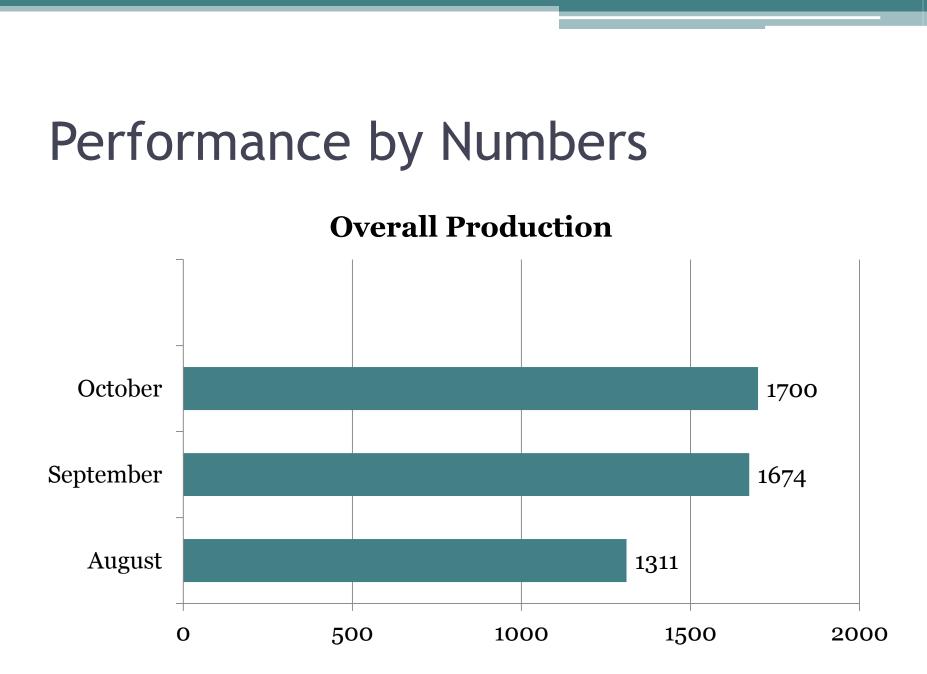

# Telework

#### Department of Neighborhoods

Inspections and Public Service

# What is Telework

Telework changes the manner in which we dispatch employees and assign work. Traditionally, inspectors reported each day at our Ardmore Street facility where they received their daily work assignments. Telework disperses staff to multiservice centers through the city - saving time, mileage and fuel.



#### Resources



### **Telework Sites**



## Mail Courier

Packets (paperwork for daily inspection sites) are prepared by supervisor a day in advance

Mail courier drops/picks up (previous working day inspections) packets at Telework site

Inspector places packet in vehicle for next working day