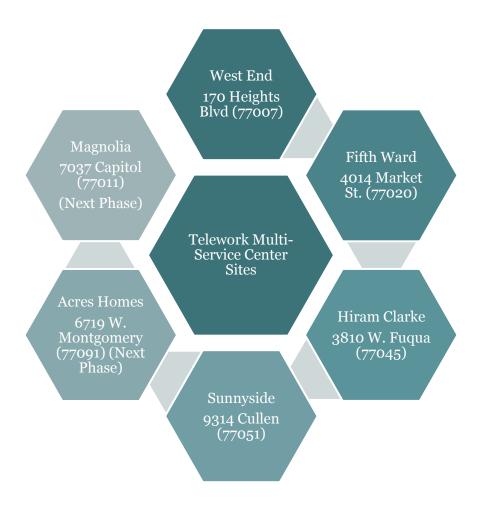

# Telework

#### Department of Neighborhoods

Inspections and Public Service

# What is Telework

Telework changes the manner in which we dispatch employees and assign work. Traditionally, inspectors reported each day at our Ardmore Street facility where they received their daily work assignments. Telework disperses staff to multiservice centers through the city - saving time, mileage and fuel.



#### Resources



### **Telework Sites**



## Mail Courier

Packets (paperwork for daily inspection sites) are prepared by supervisor a day in advance

Mail courier drops/picks up (previous working day inspections) packets at Telework site

Inspector places packet in vehicle for next working day