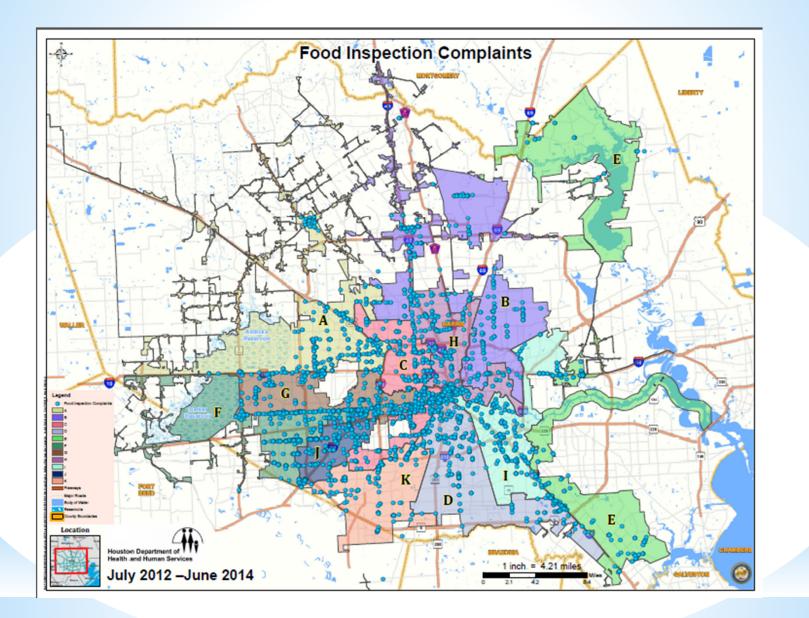

Complaint FSE and Mobile Food - July 2012 to June 2014

Food Inspection Complaints by Council District July 2012-June 2014

Mobile Food Unit Complaints by Council District July 2012 to June 2014