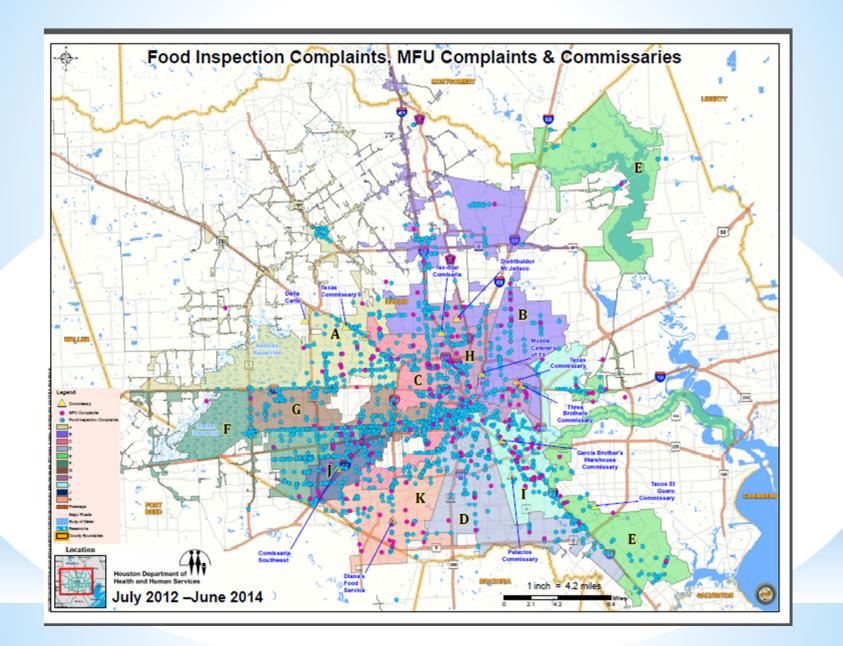

Complaint FSE and Mobile Food - July 2012 to June 2014

Food Inspection Complaints by Council District July 2012-June 2014

Mobile Food Unit Complaints by Council District July 2012 to June 2014