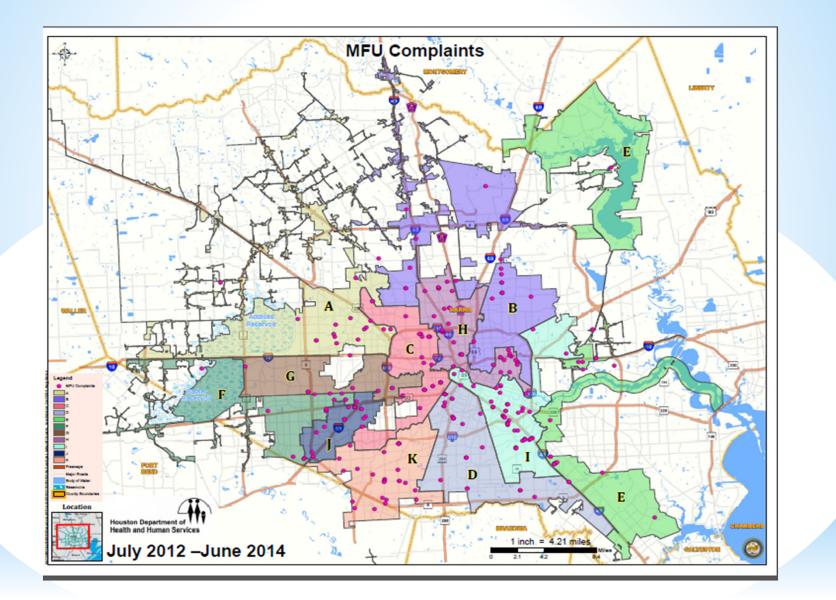

Complaint FSE and Mobile Food - July 2012 to June 2014

Food Inspection Complaints by Council District July 2012-June 2014

Mobile Food Unit Complaints by Council District July 2012 to June 2014