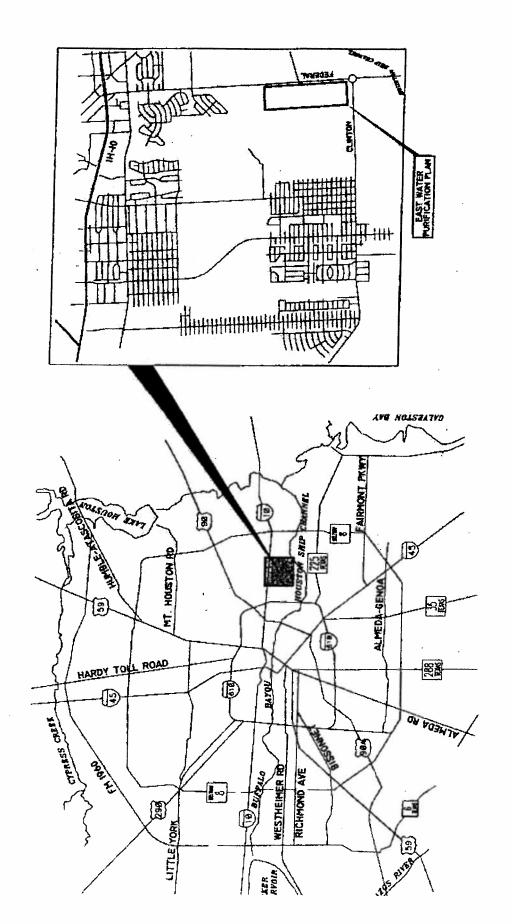

### **ACCEPT WORK** - continued

- 12. RECOMMENDATION from Director Department of Public Works & Engineering for approval of final contract amount of \$184,201.66 and acceptance of work on contract with **CONGO LLC** for Wastewater System/Substitute Service Support-Peden, Bomar 7.48% under the original contract amount **DISTRICT C COHEN**
- 13. RECOMMENDATION from Director Department of Public Works & Engineering for approval of final contract amount of \$2,065,760.10 and acceptance of work on contract with **SCOHIL CONSTRUCTION SERVICES**, **LLC** for Water Line Replacement in Memorial Plaza Area 3.71% under the original contract amount **DISTRICT G PENNINGTON**
- 14. RECOMMENDATION from Director Department of Public Works & Engineering for approval of final contract amount of \$1,878,156.20 and acceptance of work on contract with REYTEC CONSTRUCTION RESOURCES, INC for On-Call Rehabilitation to Large Diameter Water Lines, Valves and Appurtenances Package #9 6.09% under the original contract amount DISTRICTS A STARDIG; B DAVIS; C COHEN; D BOYKINS; E MARTIN; F NGUYEN; G PENNINGTON; I GALLEGOS and K GREEN
- 15. RECOMMENDATION from Director Department of Public Works & Engineering for approval of final contract amount of \$1,176,728.76 and acceptance of work on contract with PEPPER-LAWSON CONSTRUCTION, L.P. for Rehabilitation of Chlorine Scrubbers at East Water Purification Plant 3.27% under the original contract amount DISTRICTS E MARTIN and G PENNINGTON