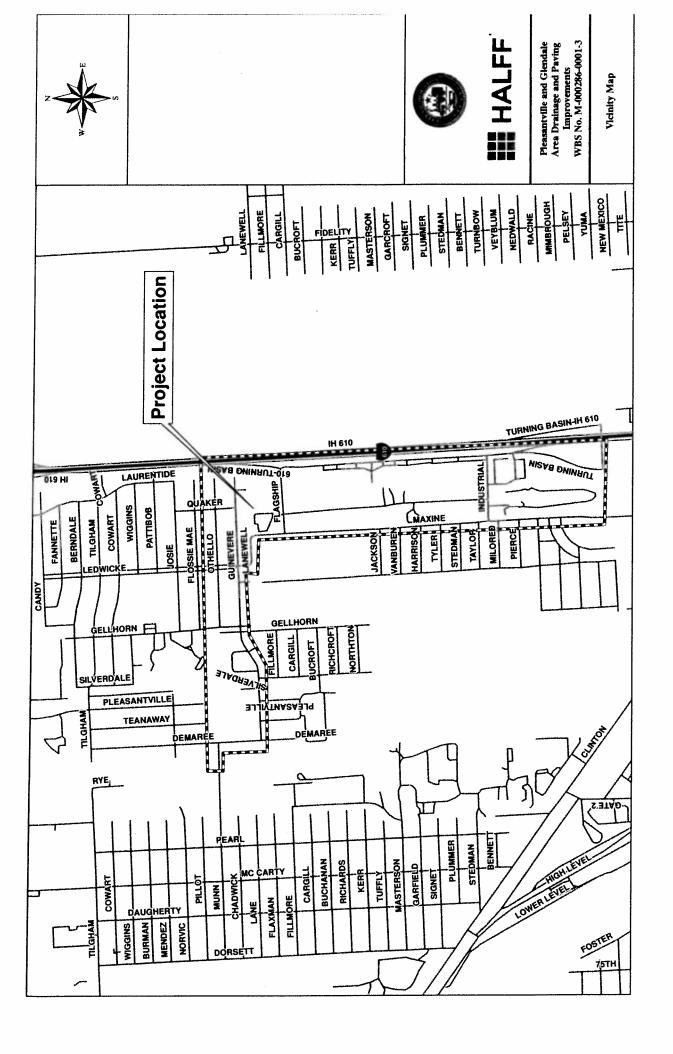

- 52. ORDINANCE appropriating \$142,000.00 out of Equipment Acquisition Consolidated Fund for Professional Services supporting the SAP Strategy Management Project for Houston Information Technology Services
- 53. ORDINANCE approving and authorizing contract between the City of Houston and **LINEBARGER GOGGAN BLAIR & SAMPSON**, LLP for the Collection of Delinquent Ad Valorem Taxes
- 54. ORDINANCE approving an amended agreement for Legal Services between the City of Houston and BECK REDDEN LLP, Formerly BECK REDDEN & SECREST LLP for representation of the City in matters pertaining to a Contractual Dispute with CENTERPOINT ENERGY HOUSTON ELECTRIC LLC related to maintenance of street lights and delivery of lumens; establishing a maximum contract amount \$1,633,265.01 Property and Casualty Fund
- 55. ORDINANCE appropriating \$816,500.00 out of Water & Sewer System Consolidated Construction Fund and approving and authorizing Professional Engineering Services Contract between the City of Houston and SHRADER ENGINEERING, INC for 69th Street Wastewater Treatment Plant Electrical Equipment Replacement and Upgrade; providing funding for CIP Cost Recovery relating to construction of facilities financed by the Water & Sewer System Consolidated Construction Fund DISTRICT I GALLEGOS
- 56. ORDINANCE approving and authorizing Professional Engineering Services Contract between the City of Houston and **AECOM TECHNICAL SERVICES** for Engineering Services to support Drinking Water Operations for Treatment Optimization and Distribution Technical Sustainability Support \$1,000,000.00 Enterprise Fund
- 57. ORDINANCE appropriating \$752,925.00 out of Metro Projects Construction DDSRF and approving and authorizing Professional Engineering Services Contract between the City of Houston and ENTECH CIVIL ENGINEERS, INC for Dunlavy Paving and Drainage from West Main to Richmond and Houston Avenue Paving and Drainage from Washington Avenue to Memorial Drive; providing funding for contingencies relating to construction of facilities financed by the Metro Projects Construction DDSRF DISTRICTS C COHEN and H GONZALEZ
- 58. ORDINANCE appropriating \$495,700.00 out of Street & Traffic Control and Storm Drainage DDSRF-A as an additional appropriation to Professional Engineering Services Contract between the City of Houston and HALFF ASSOCIATES, INC for Pleasantville and Glendale Area Drainage and Paving (Sub-Project I) and (Sub-Project IA) (Approved by Ordinance No. 2011-0596); providing funding for CIP Cost Recovery relating to construction of facilities financed by the Street & Traffic Control and Storm Drainage DDSRF-A DISTRICT B DAVIS
- 59. ORDINANCE appropriating \$18,278,100.00 out of Water & Sewer System Consolidated Construction Fund and approving and authorizing first amendment to Professional Engineering Services Contract between the City of Houston and LOCKWOOD, ANDREWS & NEWNAM, INC for Engineering Services associated with the Surface Water Transmission Program
- 60. ORDINANCE allocating additional funds to Professional Engineering Services Contract between the City of Houston and **ESPEY CONSULTANTS**, **INC d/b/a RPS ESPEY** for Professional Engineering Services relating to Water Resource Management (Approved by Ordinance No. 2012-32) \$240,000.00 Enterprise Fund
- 61. ORDINANCE appropriating \$547,468.00 out of Metro Projects Construction DDSRF and approving and authorizing Professional Engineering Services Contract between the City of Houston and **DANNENBAUM ENGINEERING CORPORATION** for T. C. Jester Reconstruction from Washington Avenue to IH-10; providing funding for contingencies relating to construction of facilities financed by the Metro Projects Construction DDSRF **DISTRICT C COHEN**