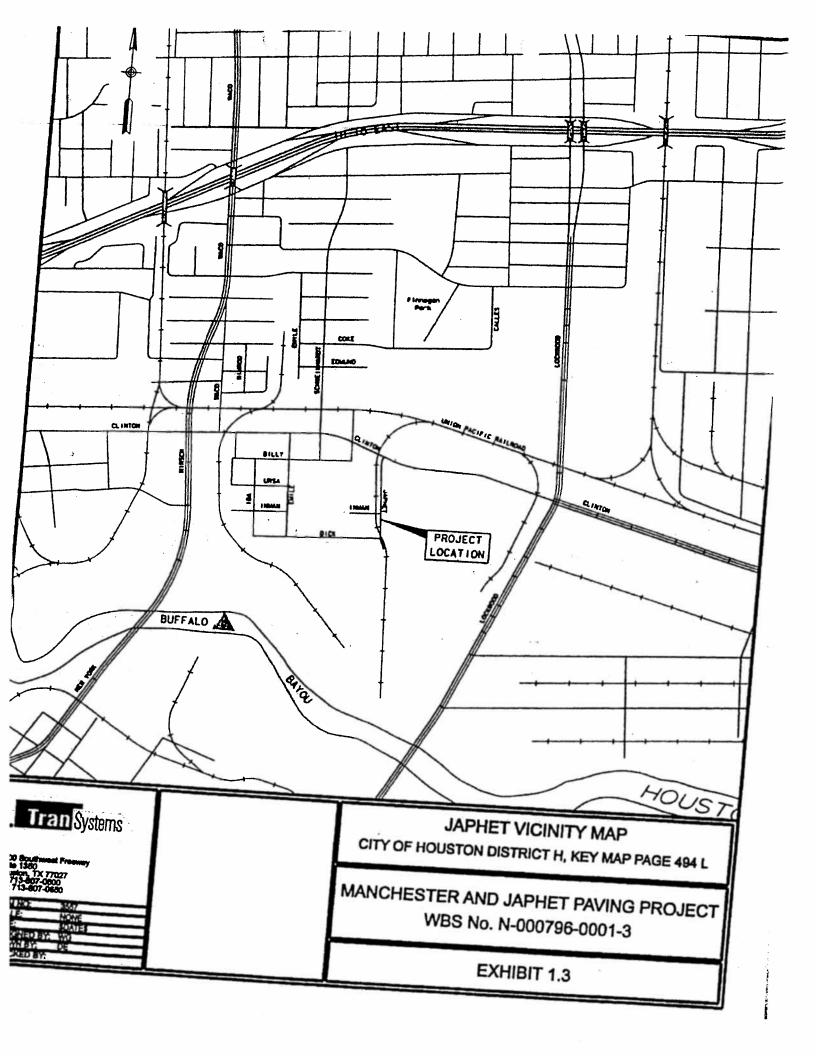

BERTA ALICIA MEJIA RONI M. MOST

- 8. RECOMMENDATION from Fire Chief for Extension of Injury on Duty Leave for **CAPTAIN WILLIAM R. DOWLING**
- RECOMMENDATION from Director Department of Public Works & Engineering for designation of a banner district in the Midtown Management District - <u>DISTRICTS C - COHEN; D - BOYKINS</u> <u>and I - GALLEGOS</u>