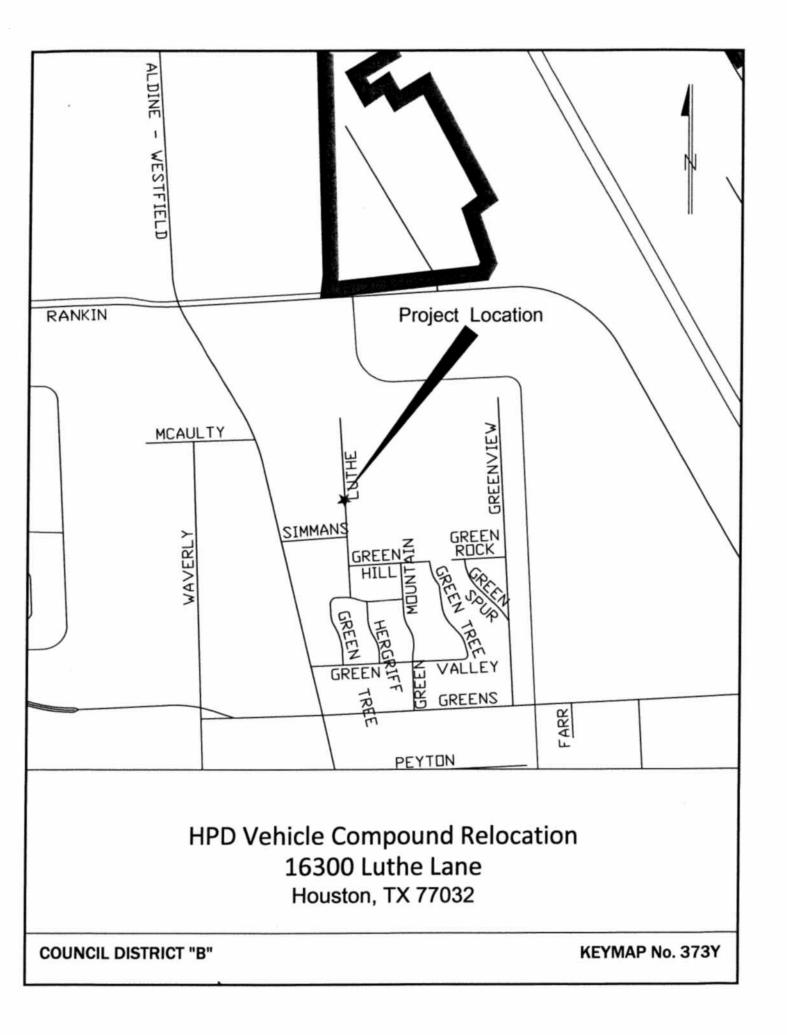

- 33. ORDINANCE approving the Project Plan and Reinvestment Zone Financing Plan for REINVESTMENT ZONE NUMBER TWENTY-FIVE, CITY OF HOUSTON, TEXAS (HIRAM CLARKE/FORT BEND HOUSTON ZONE) DISTRICT K GREEN
- 34. ORDINANCE repealing City of Houston Ordinances 2006-289 and 2008-358; providing for a consolidated Houston Airport System-Wide Passenger Facility Charge not to exceed \$4.50
- a. ORDINANCE approving and authorizing Memorandum of Agreement between the City of Houston and **UNITED AIRLINES**, **INC** for Redevelopment of terminals at George Bush Intercontinental Airport/Houston to support international service
- 35. ORDINANCE appropriating \$7,000,000.00 out of Airports Improvement Fund as an additional appropriation to three On-Call Professional Aviation Planning Consulting Services Contracts between the City of Houston and HNTB CORPORATION, LEIGHFISHER, INC and RICONDO & ASSOCIATES, INC (Project Nos. 688A, 688B and 688C); amending Ordinance No. 2012-677 to increase the maximum contract amount DISTRICTS B DAVIS; E MARTIN and I GALLEGOS
- 36. ORDINANCE appropriating \$1,020,000.00 from the Police Consolidated Construction Fund (4504) to the HAS-Sub Lien Bond 1998B AMT Construction Fund (8006) for the transfer of approximately 20 acres of land at 16318-16426 Luthe Lane, Houston, Harris County, Texas, (Parcel Numbers EY6-608, EY6-013, EY7-001, EY5-142, EY5-130, EY5-149 and EY5-116) from the Houston Airport System to the Houston Police Department **DISTRICT B DAVIS**
- 37. ORDINANCE appropriating \$519,383.00 out of Police Consolidated Construction Fund and approving and authorizing Professional Architectural Services Contract between the City of Houston and **HUITT-ZOLLARS**, **INC** for the Relocation of the Houston Police Department Vehicle Compound; providing funding for the Civic Art Program; financed by the Police Consolidated Construction Fund **DISTRICT B DAVIS**
- 38. ORDINANCE appropriating \$27,000.00 out of Police Consolidated Construction Fund and awarding Construction Management at Risk Contract to **JAMAIL & SMITH CONSTRUCTION**, **LP** for Relocation of the Houston Police Department Vehicle Compound **DISTRICT B DAVIS**
- 39. ORDINANCE appropriating \$125,000.00 out of Fire Consolidated Construction Fund, \$1,253,000.00 out of Parks Consolidated Construction Fund, \$294,000.00 out of Solid Waste Consolidated Construction Fund, \$312,000.00 out of Police Consolidated Construction Fund, \$348,000.00 out of Public Library Consolidated Construction Fund, \$594,000.00 out of the Public Health Consolidated Construction Fund and \$360,000.00 out of General Improvement Consolidated Construction Fund for Project Management Costs for FY2014 Capital Improvement Plan Projects
- 40. ORDINANCE appropriating \$40,944.00 out of Parks Consolidated Construction Fund, \$211,910.00 out of Police Consolidated Construction Fund, and \$1,972,595.00 out of Public Health Consolidated Construction Fund as an additional appropriation to the Task Order and Job Order Contracting Program to address FY2014 Facility Condition Assessments Priority 1 and 2 Deficiencies (Approved by Ordinance No.2013-1202)
- 41. ORDINANCE appropriating \$447,810.20 out of Parks and Recreation Dedication Fund (4035); approving and authorizing Purchase and Sale Agreement between **RIDGEWOOD PROPERTIES**, **LP**, Seller and the City of Houston, Texas, Purchaser for 7.933 square feet of land for use as public park land **DISTRICT C COHEN**