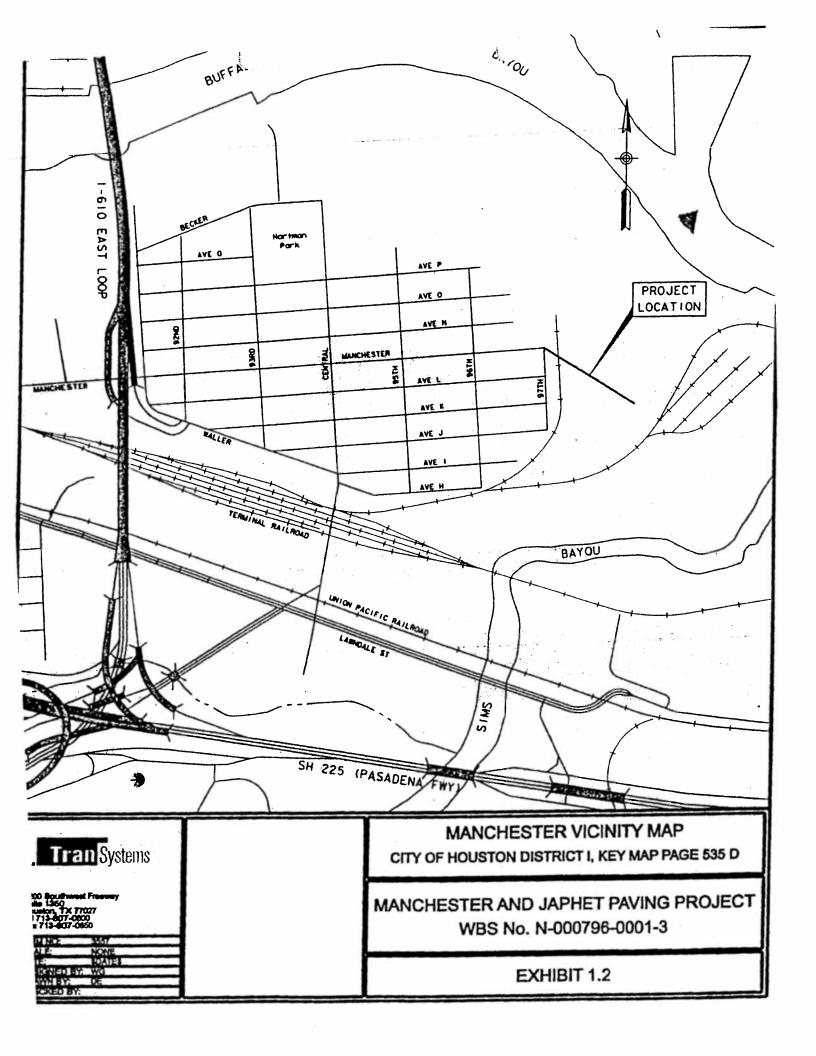

BERTA ALICIA MEJIA RONI M. MOST

- 8. RECOMMENDATION from Fire Chief for Extension of Injury on Duty Leave for **CAPTAIN WILLIAM R. DOWLING**
- RECOMMENDATION from Director Department of Public Works & Engineering for designation of a banner district in the Midtown Management District - <u>DISTRICTS C - COHEN; D - BOYKINS</u> <u>and I - GALLEGOS</u>