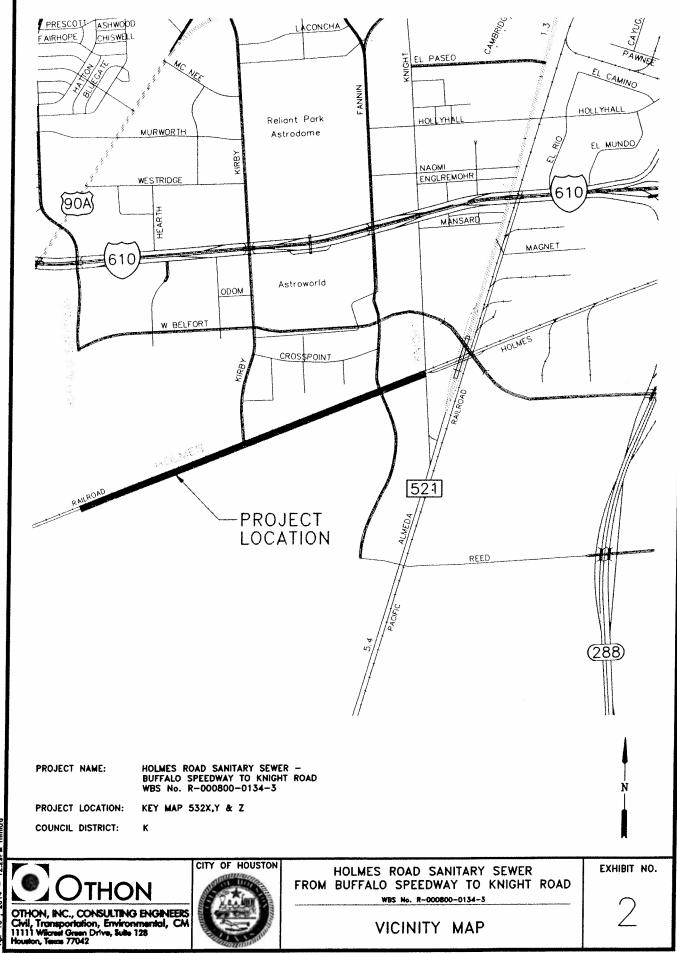

- 62. ORDINANCE appropriating \$1,382,600.00 out of Water & Sewer System Consolidated Construction Fund and approving and authorizing Professional Engineering Services Contract between the City of Houston and **OTHON, INC** for Holmes Road Sanitary Sewer Buffalo Speedway to Knight Road; providing funding for CIP Cost Recovery relating to construction of facilities financed by the Water & Sewer System Consolidated Construction Fund **DISTRICT K GREEN**
- 63. ORDINANCE appropriating \$7,372,343.55 out of Street & Traffic Control and Storm Drainage DDSRF-A, and \$538,875.85 out of Street & Traffic Control and Storm Drainage DDSRF, and \$913,780.60 out of Water & Sewer System Consolidated Construction Fund, awarding contract to SER CONSTRUCTION PARTNERS, L.L.C. for Rampart Street Drainage and Paving (Sub-Project 1); setting a deadline for the bidder's execution of the contract and delivery of all bonds, insurance, and other required contract documents to the City; holding the bidder in default if it fails to meet the deadlines; providing funding for engineering, testing, CIP Cost Recovery, and contingencies relating to construction of facilities financed by Street & Traffic Control and Storm Drainage DDSRF-A, and Street & Traffic Control and Storm Drainage DDSRF and the Water & Sewer System Consolidated Construction Fund DISTRICTS C COHEN and J LASTER
- 64. ORDINANCE appropriating \$4,946,000.00 from Water & Sewer System Consolidated Construction Fund, and \$12,420,220.00 from Street & Traffic Control and Storm Drainage DDSRF-A and \$443,420.00 from Street & Traffic Control and Storm Drainage DDSRF awarding contract to **REYTEC CONSTRUCTION RESOURCES**, **INC** for Neighborhood Street Reconstruction Project 465; setting a deadline for the bidder's execution of the contract and delivery of all bonds, insurance, and other required contract documents to the City; holding the bidder in default if it fails to meet the deadlines; providing funding for engineering, testing, CIP Cost Recovery, and contingencies relating to construction of facilities financed by Water & Sewer System Consolidated Construction Fund, Street & Traffic Control and Storm Drainage DDSRF-A, and Street & Traffic Control and Storm Drainage DDSRF **DISTRICT A STARDIG**
- 65. ORDINANCE appropriating \$14,625,200.00 out of Water & Sewer System Consolidated Construction Fund, awarding contract to HUFF & MITCHELL, INC for Sanitary Sewer Force Main Renewal and Replacement-Eppes, Frawley & Bintliff Force Mains; setting a deadline for the bidder's execution of the contract and delivery of all bonds, insurance, and other required contract documents to the City; holding the bidder in default if it fails to meet the deadlines; providing funding for engineering, testing, CIP Cost Recovery, construction management and contingencies relating to construction of facilities financed by the Water & Sewer System Consolidated Construction Fund DISTRICTS F NGUYEN; H GONZALEZ and I GALLEGOS
- 66. ORDINANCE appropriating \$1,308,200.00 out of Water & Sewer System Consolidated Construction Fund, awarding contract to **CSA CONSTRUCTION**, **INC** for Bar Screen and Odor Control Renewal/Replacement for FWSD #23 Wastewater Treatment Plant; setting a deadline for the bidder's execution of the contract and delivery of all bonds, insurance, and other required contract documents to the City; holding the bidder in default if it fails to meet the deadlines; providing funding for engineering and testing, CIP Cost Recovery, and contingencies relating to construction of facilities financed by the Water & Sewer System Consolidated Construction Fund **DISTRICT B DAVIS**