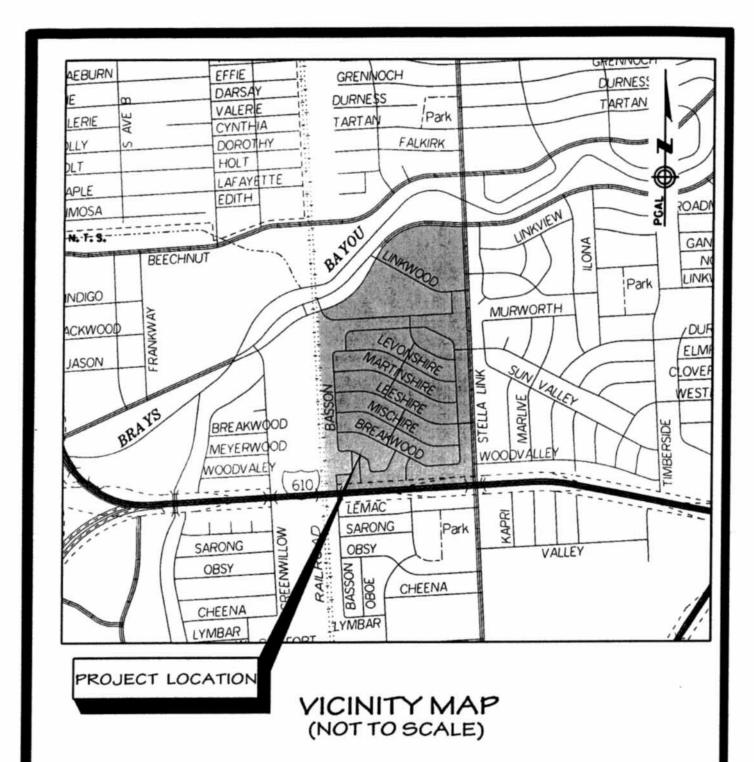

### PROJECT LOCATION MAP

WATER LINE REPLACEMENT IN MEMORIAL PLAZA AREA WBS NO.: \$-000035-0124-3

EXHIBIT 'B'

REQUEST FOR COUNCIL ACTION TO: Mayor via City Secretary Agenda Item Page SUBJECT: Accept Work for On-Call Rehabilitation to Large Diameter 1 of 2 Water Lines, Valves and Appurtenances Package #9; WBS No. S-000701-0010-4. Agenda Date **Origination Date** FROM (Department or other point of origin): 6/12/14 JUN 1 8 2014 Department of Public Works and Engineering Council District affected: DIRECTOR'S SIGNATURE A, B, C, D, E, F, G, I, K Daniel W. Krueger, P.E., Director Date and identification of prior authorizing For additional information contact: Council action: dated: 05/18/2011 Ord. # 2011-0377 Joseph T. Myers, P.E. Sr. Assistant Director Phone: (832) 395-2355 RECOMMENDATION: (Summary) Pass a motion to approve the final Contract Amount of \$1,878,156.20 or 6.09% under the original Contract Amount, accept the work, and authorize final payment. Amount and Source of Funding: No additional funding required. Total (original) appropriation of \$2,200,000.00 from the Water and Sewer System Consolidated Construction Fund No. 8500. PROJECT NOTICE/JUSTIFICATION: The Work Authorization project included construction or rehabilitation to primarily large diameter water lines, valves and appurtenances (24 inches in diameter and greater). The scope of the work included recommendation and suggestions of construction method to the Engineer for developing appropriate rehabilitation solutions, installing remedies, bedding and backfilling utilities, and restoring surface around area of work. The City issued 24 work authorizations with 3 years period. The amount of work performed varied from no construction activity to times when multiple crews were necessary to meet requirements. **DESCRIPTION/SCOPE**: Work of the contract was for emergency rehabilitation to utilities in various locations throughout the City of Houston. The Scope of Work determined by the work authorization from time to time on an as needed basis. The location of work was not determined at the time to bid, but established by work authorization issued from time to time. Lockwood, Andrews and Newnam, Inc. designed the project with 730 calendar days allowed for construction. The project