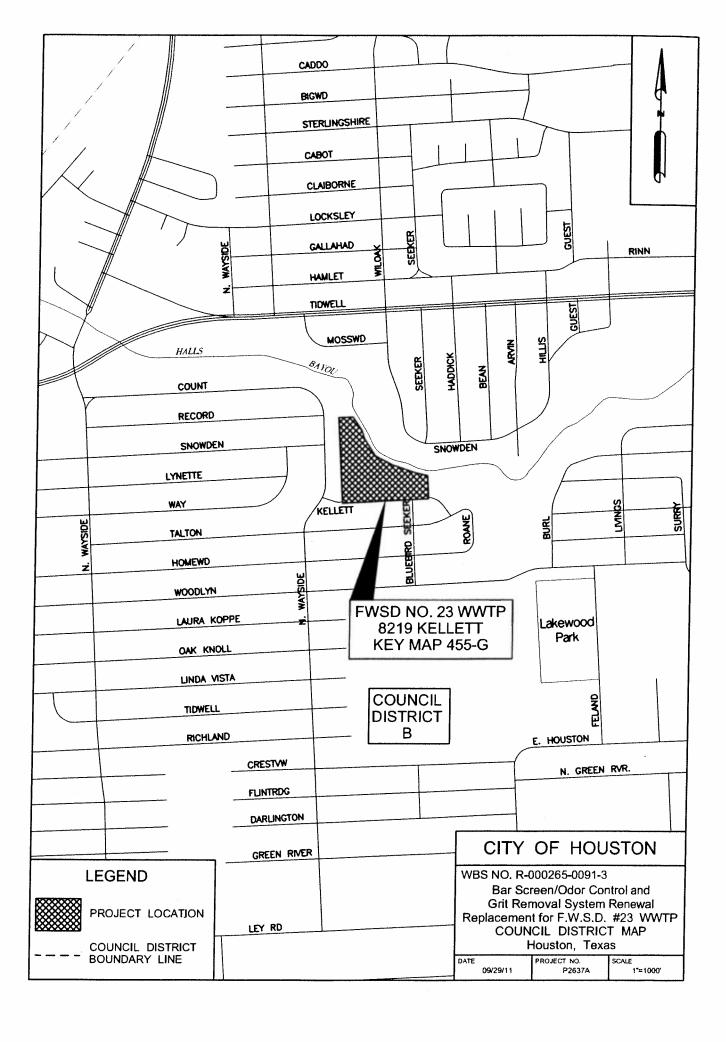

MWBE/SBE PARTICIPATION: The MBE/SBE goal established for this project was 17%. According to Office of Business Opportunity, the participation was 15.66%. Contractor's MBE/SBE performance evaluation was rated Satisfactory based on "Good Faith Effort".