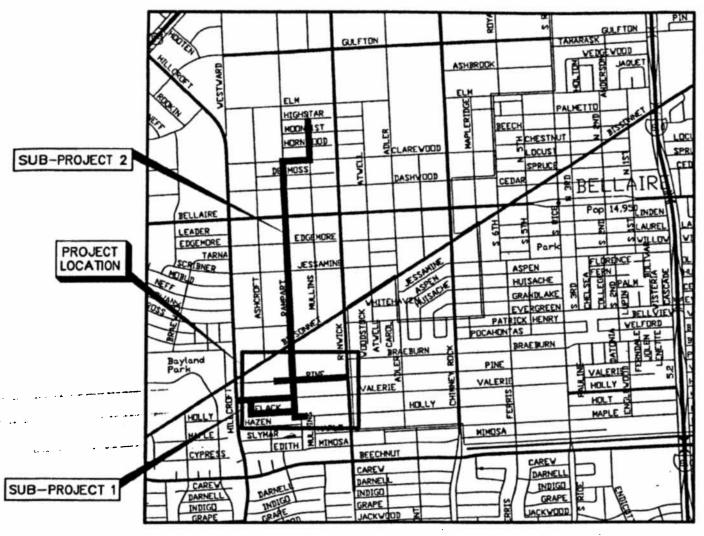

532P, T

Cloverdale to Durhill

Timberside

Date Originator's SUBJECT: Accept Work for Neighborhood Street Reconstruction Project 446A; Page Initials WBS No. N-000378-0002-4, R-000500-0112-4 and S-000500-0112-4. NB 2 of 2 **CONTRACT COMPLETION AND COST:** The Contractor, JFT Construction, Inc., has completed the work under the subject Contract. The project was completed within the Contract Time. The final cost of the project, including overrun and underrun of estimated unit price quantities and previously approved Change Orders No. 1 and 2 is \$4,840,835.53 a decrease of \$234,341.54 or 4.62% under the original Contract Amount The decreased cost is a result of the difference between planned and measured quantities. This decrease is primarily the result of an underrun in General Items, Street Items, Water Items, Custom Items and Extra Unit Price Items, which were not necessary to complete the project. M/SBE PARTICIPATION: The M/SBE goal established for this project was 16%. According to Mayor's Office of Business Opportunity, the participation was 15.61%. Contractor's M/SBE performance evaluation was rated Satisfactory.