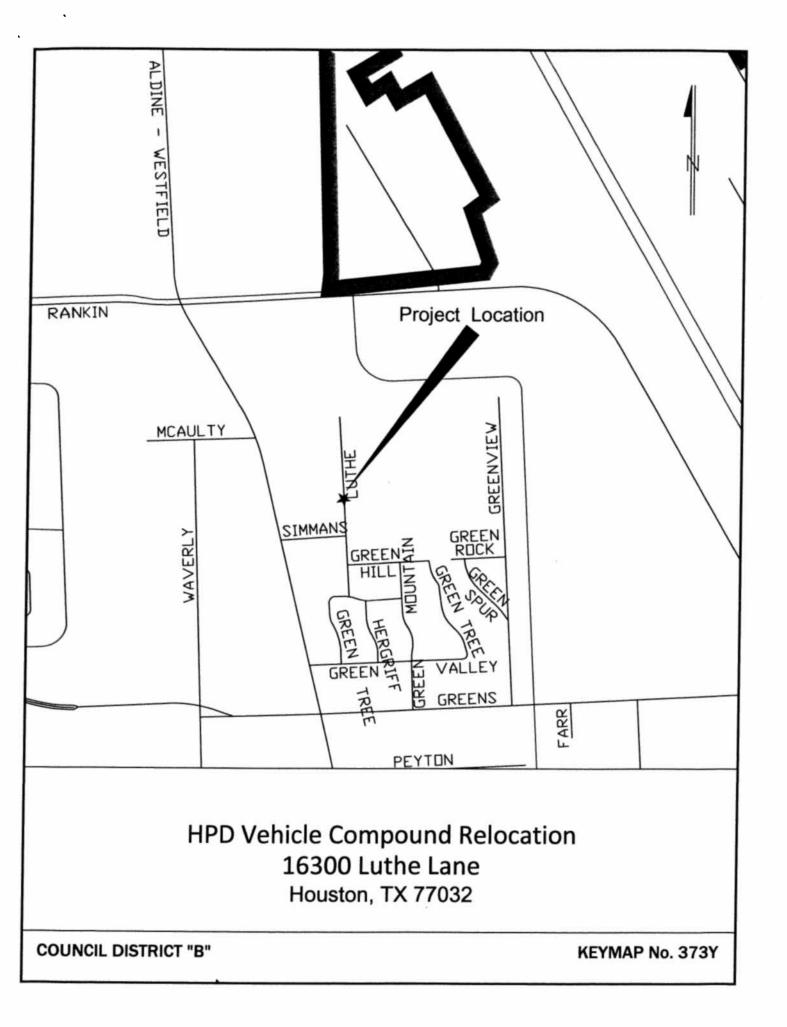

- 33. ORDINANCE approving the Project Plan and Reinvestment Zone Financing Plan for REINVESTMENT ZONE NUMBER TWENTY-FIVE, CITY OF HOUSTON, TEXAS (HIRAM CLARKE/FORT BEND HOUSTON ZONE) DISTRICT K GREEN
- 34. ORDINANCE repealing City of Houston Ordinances 2006-289 and 2008-358; providing for a consolidated Houston Airport System-Wide Passenger Facility Charge not to exceed \$4.50
- a. ORDINANCE approving and authorizing Memorandum of Agreement between the City of Houston and **UNITED AIRLINES**, **INC** for Redevelopment of terminals at George Bush Intercontinental Airport/Houston to support international service
- 35. ORDINANCE appropriating \$7,000,000.00 out of Airports Improvement Fund as an additional appropriation to three On-Call Professional Aviation Planning Consulting Services Contracts between the City of Houston and HNTB CORPORATION, LEIGHFISHER, INC and RICONDO & ASSOCIATES, INC (Project Nos. 688A, 688B and 688C); amending Ordinance No. 2012-677 to increase the maximum contract amount DISTRICTS B DAVIS; E MARTIN and I GALLEGOS
- 36. ORDINANCE appropriating \$1,020,000.00 from the Police Consolidated Construction Fund (4504) to the HAS-Sub Lien Bond 1998B AMT Construction Fund (8006) for the transfer of approximately 20 acres of land at 16318-16426 Luthe Lane, Houston, Harris County, Texas, (Parcel Numbers EY6-608, EY6-013, EY7-001, EY5-142, EY5-130, EY5-149 and EY5-116) from the Houston Airport System to the Houston Police Department **DISTRICT B DAVIS**
- 37. ORDINANCE appropriating \$519,383.00 out of Police Consolidated Construction Fund and approving and authorizing Professional Architectural Services Contract between the City of Houston and **HUITT-ZOLLARS**, **INC** for the Relocation of the Houston Police Department Vehicle Compound; providing funding for the Civic Art Program; financed by the Police Consolidated Construction Fund **DISTRICT B DAVIS**
- 38. ORDINANCE appropriating \$27,000.00 out of Police Consolidated Construction Fund and awarding Construction Management at Risk Contract to **JAMAIL & SMITH CONSTRUCTION**, **LP** for Relocation of the Houston Police Department Vehicle Compound **DISTRICT B DAVIS**
- 39. ORDINANCE appropriating \$125,000.00 out of Fire Consolidated Construction Fund, \$1,253,000.00 out of Parks Consolidated Construction Fund, \$294,000.00 out of Solid Waste Consolidated Construction Fund, \$312,000.00 out of Police Consolidated Construction Fund, \$348,000.00 out of Public Library Consolidated Construction Fund, \$594,000.00 out of the Public Health Consolidated Construction Fund and \$360,000.00 out of General Improvement Consolidated Construction Fund for Project Management Costs for FY2014 Capital Improvement Plan Projects
- 40. ORDINANCE appropriating \$40,944.00 out of Parks Consolidated Construction Fund, \$211,910.00 out of Police Consolidated Construction Fund, and \$1,972,595.00 out of Public Health Consolidated Construction Fund as an additional appropriation to the Task Order and Job Order Contracting Program to address FY2014 Facility Condition Assessments Priority 1 and 2 Deficiencies (Approved by Ordinance No.2013-1202)
- 41. ORDINANCE appropriating \$447,810.20 out of Parks and Recreation Dedication Fund (4035); approving and authorizing Purchase and Sale Agreement between **RIDGEWOOD PROPERTIES**, **LP**, Seller and the City of Houston, Texas, Purchaser for 7.933 square feet of land for use as public park land **DISTRICT C COHEN**