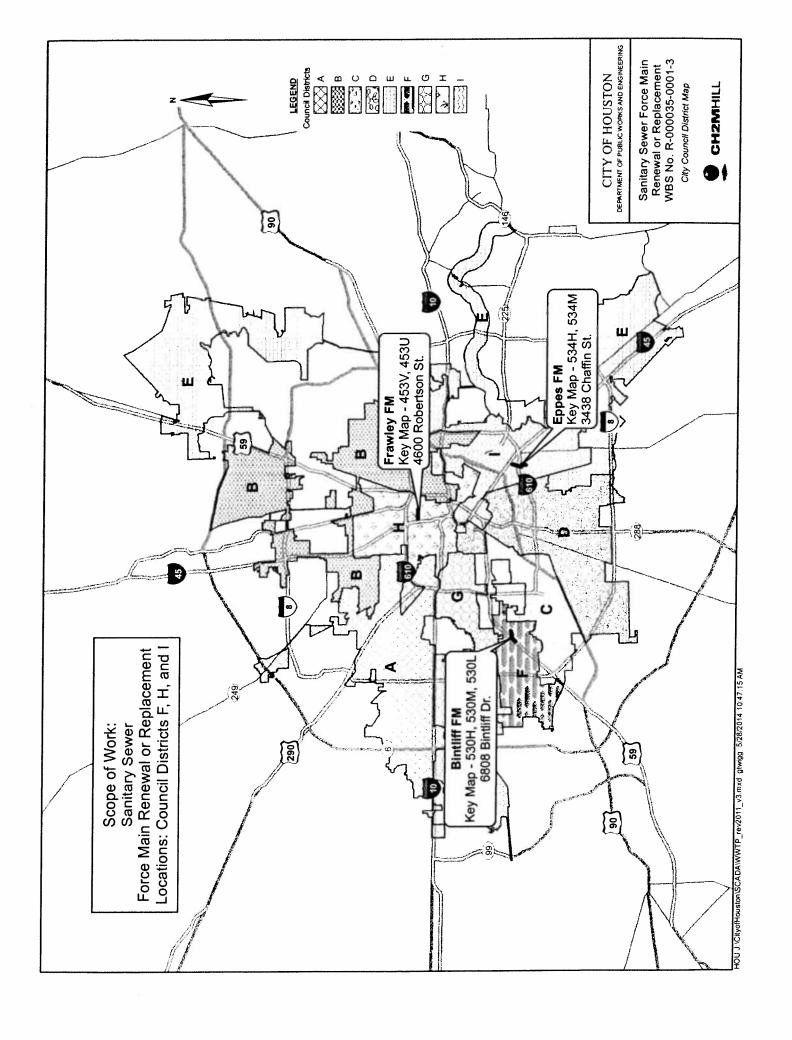

approved Change Orders No. 1, 2 and 3 is \$1,910,068.93, an increase of \$12,874.96 or 0.68% over the original Contract

The increased cost is a result of difference between planned and measured quantities of General Items, Paving Items, Storm Water Items and Water Items at Manchester Street and Japhet Street, which were necessary to complete the project.