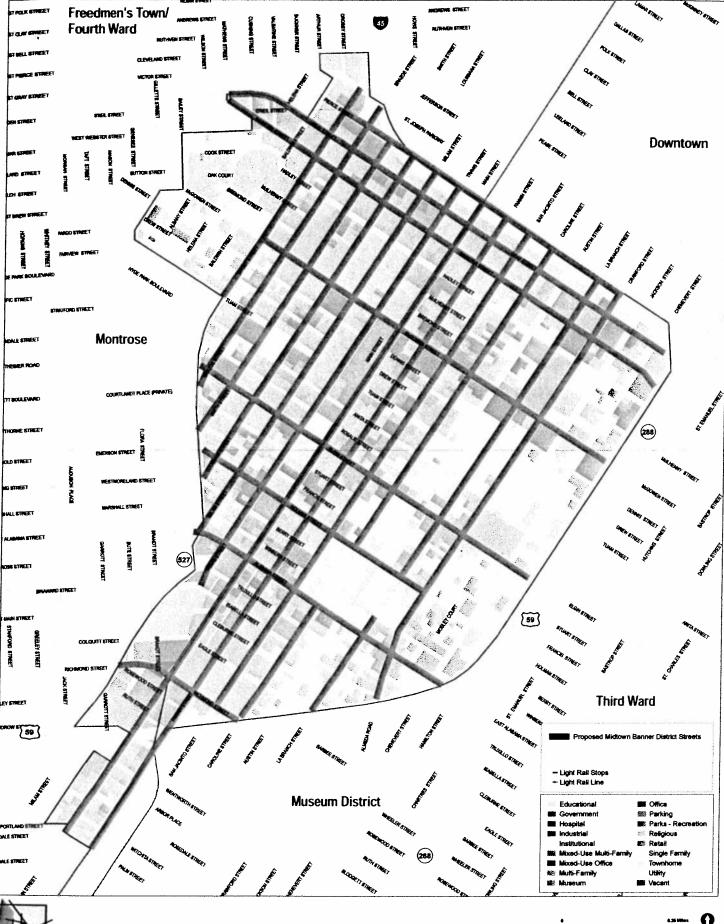

BERTA ALICIA MEJIA RONI M. MOST

- 8. RECOMMENDATION from Fire Chief for Extension of Injury on Duty Leave for **CAPTAIN WILLIAM R. DOWLING**
- RECOMMENDATION from Director Department of Public Works & Engineering for designation of a banner district in the Midtown Management District - <u>DISTRICTS C - COHEN; D - BOYKINS</u> <u>and I - GALLEGOS</u>