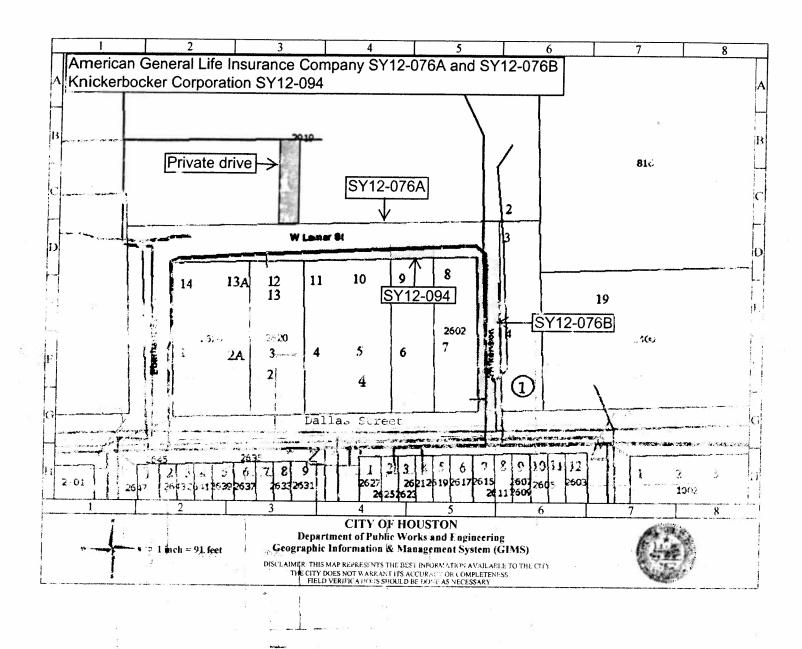

# **ORDINANCES** - NUMBERS 7 through 41A

- ORDINANCE AMENDING CHAPTER 47, ARTICLE VII OF THE CODE OF ORDINANCES, HOUSTON, TEXAS, relating to water shortages; containing findings and other provisions relating to the foregoing subject; declaring certain conduct to be unlawful and providing penalties therefor; providing for severability
- 8. ORDINANCE finding and determining that public convenience and necessity no longer require the continued use as a public street right-of-way of Jorden Road, from Interstate 10 north to the southern right-of-way line of proposed Park Row Boulevard; vacating and abandoning the right-of-way to Central Park West, L.P., and Harris County Flood Control District, owners, in consideration of Central Park West, L.P.'s conveyance to the City of Houston, Texas, of a 40-foot-wide fee-owned parcel of land from the southern right-of-way line of proposed Park Row Boulevard south to the northern property line of a fee-owned City of Houston parcel, two right-of-way easements for the construction and widening of Jorden Road from the north right-of-way line of proposed Park Row Boulevard north to Central Park West, L.P.'s northern property line, payment to the City of \$33,745.00, and other consideration, Parcels SY13-007, SY13-016, AY13-072A, AY13-072B and CY13-002 **DISTRICT A BROWN**
- 9. ORDINANCE finding and determining that public convenience and necessity no longer require the continued use as a public street right-of-way of Wilkinson Street, from West Dallas Street north to its terminus, and West Lamar Avenue, from Wilkinson Street west 203 feet, in the American General Center Section One Addition, Harris County, Texas; vacating and abandoning the right-of-way to American General Life Insurance Company and Knickerbocker Corporation, abutting owners, in consideration of their payment to the City of \$721,752.00 and other consideration, Parcels SY12-076A, SY12-076B and SY12-094 DISTRICT C COHEN