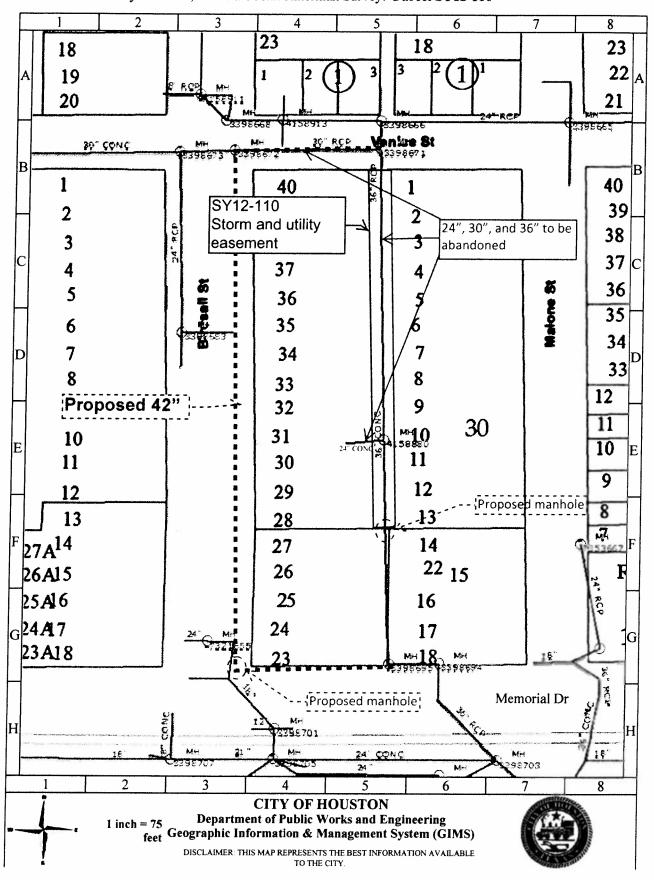

# **PROPERTY** - NUMBER 4

4. RECOMMENDATION from Director Department of Public Works & Engineering, reviewed and approved by the Joint Referral Committee, on request from Tracy Youngblood, Brown & Gay Engineers, Inc., on behalf of 57 Off Memorial Apartments, L.P. (J. Frederick Welling, General Partner), for abandonment and sale of a 15-foot-wide storm sewer and utility easement, from Venice Street to the south property line of Lot 28, located within Block 30, Rice Military Addition, out of the John Rinerman Survey, Parcel SY12-110 - <u>DISTRICT C - COHEN</u>