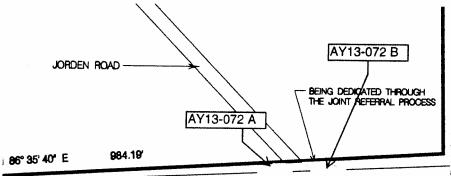

# **ORDINANCES** - NUMBERS 7 through 41A

- ORDINANCE AMENDING CHAPTER 47, ARTICLE VII OF THE CODE OF ORDINANCES, HOUSTON, TEXAS, relating to water shortages; containing findings and other provisions relating to the foregoing subject; declaring certain conduct to be unlawful and providing penalties therefor; providing for severability
- 8. ORDINANCE finding and determining that public convenience and necessity no longer require the continued use as a public street right-of-way of Jorden Road, from Interstate 10 north to the southern right-of-way line of proposed Park Row Boulevard; vacating and abandoning the right-of-way to Central Park West, L.P., and Harris County Flood Control District, owners, in consideration of Central Park West, L.P.'s conveyance to the City of Houston, Texas, of a 40-foot-wide fee-owned parcel of land from the southern right-of-way line of proposed Park Row Boulevard south to the northern property line of a fee-owned City of Houston parcel, two right-of-way easements for the construction and widening of Jorden Road from the north right-of-way line of proposed Park Row Boulevard north to Central Park West, L.P.'s northern property line, payment to the City of \$33,745.00, and other consideration, Parcels SY13-007, SY13-016, AY13-072A, AY13-072B and CY13-002 **DISTRICT A BROWN**
- 9. ORDINANCE finding and determining that public convenience and necessity no longer require the continued use as a public street right-of-way of Wilkinson Street, from West Dallas Street north to its terminus, and West Lamar Avenue, from Wilkinson Street west 203 feet, in the American General Center Section One Addition, Harris County, Texas; vacating and abandoning the right-of-way to American General Life Insurance Company and Knickerbocker Corporation, abutting owners, in consideration of their payment to the City of \$721,752.00 and other consideration, Parcels SY12-076A, SY12-076B and SY12-094 DISTRICT C COHEN