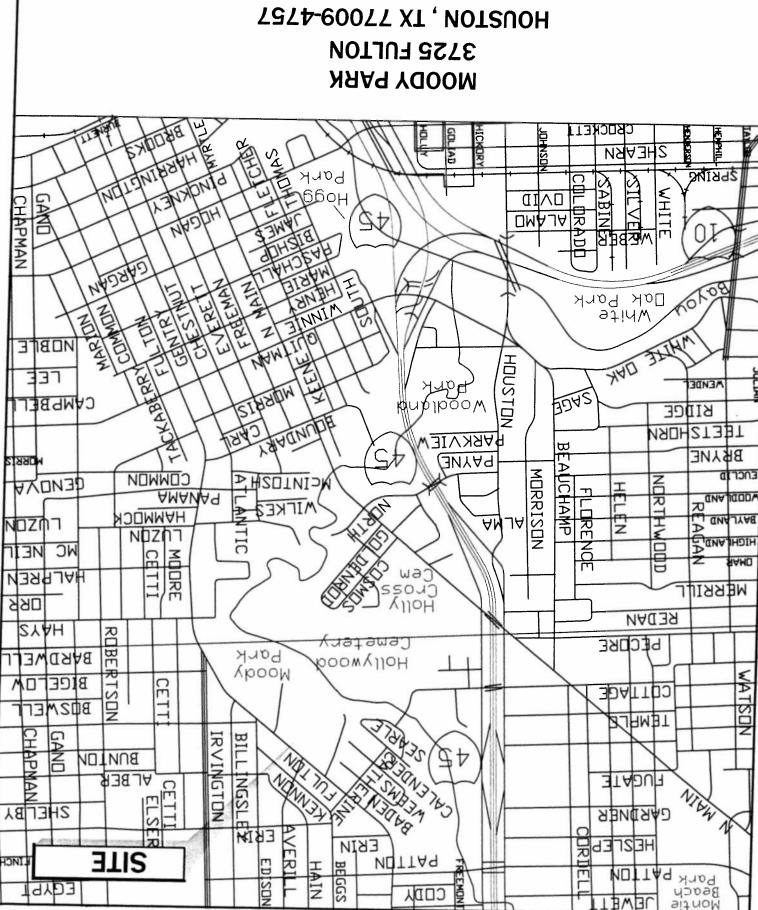

- 20. ORDINANCE consenting to the addition of 24.042 acres of land to **FORT BEND COUNTY MUNICIPAL UTILITY DISTRICT NO. 25**, of Fort Bend County, Texas for inclusion in its district
- 21. ORDINANCE consenting to the addition of 42.42 acres of land to **HARRIS COUNTY MUNICIPAL UTILITY DISTRICT NO. 419**, for inclusion in its district
- 22. ORDINANCE approving and authorizing second amendment to Lease Agreement between **BEECHNUT SHOPPING CENTER**, **LP**., a Texas Limited Partnership, as landlord, and the City of Houston, Texas, as tenant, for the leased space at 12660 Beechnut Street, Houston, Harris County, Texas **DISTRICT F HOANG**
- 23. ORDINANCE appropriating \$3,783,845.00 out of Parks Consolidated Construction Fund; awarding construction contract to **TIMES CONSTRUCTION**, **INC** for Moody Park Community Center; setting a deadline for the proposer's execution of the contract and delivery of all bonds, insurance and other required contract documents to the City; holding the proposer in default if it fails to meet the deadlines; providing funding for engineering and materials testing services, Civic Art Program and contingencies relating to construction of facilities financed by Parks Consolidated Construction Fund **DISTRICT H GONZALEZ**
- 24. ORDINANCE amending Ordinance No. 2012-0365 to correct a clerical error in the Outline Agreement Number for the construction contract for Kingwood Lift Station No. 21 Renewal and Replacement relating to the Engineering and Testing Services Contract **DISTRICT E SULLIVAN**
- 25. ORDINANCE appropriating \$297,000.00 out of Metro Projects Construction DDSRF, awarding contract to **PERSONAL CARE, INC dba DEWALT CONSTRUCTION COMPANY** for Work Order Clearing and Grubbing; setting a deadline for the bidder's execution of the contract and delivery of all bonds, insurance, and other required contract documents to the City; holding the bidder in default if it fails to meet the deadlines; providing funding for CIP Cost Recovery, and contingencies relating to construction of facilities financed by the Metro Projects Construction DDSRF
- 26. ORDINANCE appropriating \$4,089,173.00 out of Water & Sewer System Consolidated Construction Fund, awarding contract to **PORTLAND UTILITIES CONSTRUCTION COMPANY**, **LLC** for Sanitary Sewer Rehabilitation by Sliplining and Pipe Bursting Methods; setting a deadline for the bidder's execution of the contract and delivery of all bonds, insurance, and other required contact documents to the City; holding the bidder in default if it fails to meet the deadlines; providing funding for engineering and testing, and contingencies relating to construction of facilities financed by the Water & Sewer System Consolidated Construction Fund
- 27. ORDINANCE appropriating \$3,049,000.00 out of Water & Sewer System Consolidated Construction Fund, awarding contract to MCKINNEY CONSTRUCTION COMPANY, INC for Water Line Replacement in Beamer Area; setting a deadline for the bidder's execution of the contract and delivery of all bonds, insurance, and other required contact documents to the City; holding the bidder in default if it fails to meet the deadlines; providing funding for engineering, testing, CIP Cost Recovery, and contingencies relating to construction of facilities financed by the Water & Sewer System Consolidated Construction Fund DISTRICT D ADAMS