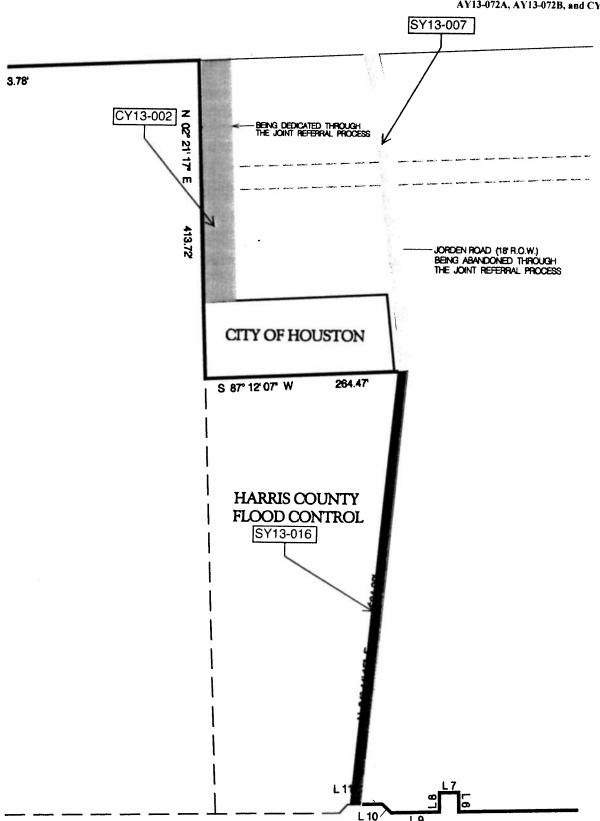

# **ORDINANCES** - NUMBERS 7 through 41A

- ORDINANCE AMENDING CHAPTER 47, ARTICLE VII OF THE CODE OF ORDINANCES, HOUSTON, TEXAS, relating to water shortages; containing findings and other provisions relating to the foregoing subject; declaring certain conduct to be unlawful and providing penalties therefor; providing for severability
- 8. ORDINANCE finding and determining that public convenience and necessity no longer require the continued use as a public street right-of-way of Jorden Road, from Interstate 10 north to the southern right-of-way line of proposed Park Row Boulevard; vacating and abandoning the right-of-way to Central Park West, L.P., and Harris County Flood Control District, owners, in consideration of Central Park West, L.P.'s conveyance to the City of Houston, Texas, of a 40-foot-wide fee-owned parcel of land from the southern right-of-way line of proposed Park Row Boulevard south to the northern property line of a fee-owned City of Houston parcel, two right-of-way easements for the construction and widening of Jorden Road from the north right-of-way line of proposed Park Row Boulevard north to Central Park West, L.P.'s northern property line, payment to the City of \$33,745.00, and other consideration, Parcels SY13-007, SY13-016, AY13-072A, AY13-072B and CY13-002 **DISTRICT A BROWN**
- 9. ORDINANCE finding and determining that public convenience and necessity no longer require the continued use as a public street right-of-way of Wilkinson Street, from West Dallas Street north to its terminus, and West Lamar Avenue, from Wilkinson Street west 203 feet, in the American General Center Section One Addition, Harris County, Texas; vacating and abandoning the right-of-way to American General Life Insurance Company and Knickerbocker Corporation, abutting owners, in consideration of their payment to the City of \$721,752.00 and other consideration, Parcels SY12-076A, SY12-076B and SY12-094 DISTRICT C COHEN