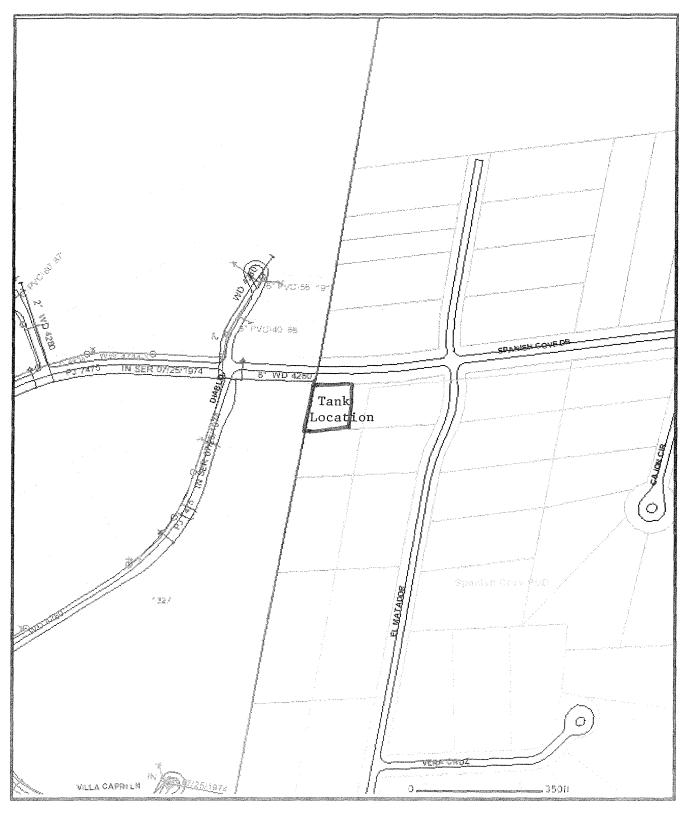

TO: Mayor via City Secretary

REQUEST FOR COUNCIL ACTION

| SUBJECT: Sale of a water tank to Spanish Cove Pu | ublic Utility District    | Page<br>1 of 2 | Agenda Item<br># |
|--------------------------------------------------|---------------------------|----------------|------------------|
| FROM (Department or other point of origin):      | Origination Date          | Agenda         | Date             |
| Department of Public Works and Engineering       | 10-4-07                   |                | OCT 1 0 200      |
| DIRECTOR'S SIGNATURE                             | Council District af       | fected: E      |                  |
| mulil sont 1000                                  |                           |                |                  |
| Michael S. Marcotte, P.E., DEE,                  |                           |                |                  |
| Director, Public Works & Engineering             |                           |                |                  |
| For additional information contact:              | Date and identifica       | ation of pr    | ior authorizing  |
| Ann Sheridan <b>Phone:</b> (713) 837-9142        | Council action            |                | -                |
| RECOMMENDATION: (Summary)                        |                           |                |                  |
|                                                  |                           |                |                  |
| Approve the sale of a water tank to Spanish Cov  | e Public Utility District |                |                  |
| Amount and Source of Funding: None               |                           |                |                  |

# **SPECIFIC EXPLANATION:**

In 1978, the City of Houston ("COH") annexed the half of Spanish Cove Public Utility District ("District") without the water plant. As there was no other source of supply, the COH entered into a Water Supply Contract under which the District would sell water to the COH for \$0.40/1000 gallons and the COH would construct a 65,000 gallon storage tank for use by the District. Subsequently, the tank, owned by COH but maintained and operated by the District, was constructed on the District's land. The contract term was for 5 years renewable annually and could be terminated by either party with 6 months notice. In 1985, the District, still the sole source of water, renegotiated the contract with the COH for an increase in the rate to \$2.50/1000 gallons. In 2006, the COH extended a water line into the area and is no longer dependent on the District for water service.

The COH terminated the contract with the District in April 2007 after the required notice period. The residents within the city are now served by City's water system and the connection to the District's water system was cut off. Under the contract term, the COH is allowed to remove the tank but is under no obligation to do so. An independent appraiser has determined that the tank is near the end of its useful life and will need to be replaced by the District soon. The appraiser placed zero value on the tank and removal of the tank is estimated to cost the COH about \$6,000. Since the tank is no longer a functioning asset to the City, PWE requests that the City Council approve to sell the tank for \$1,000 to the District.