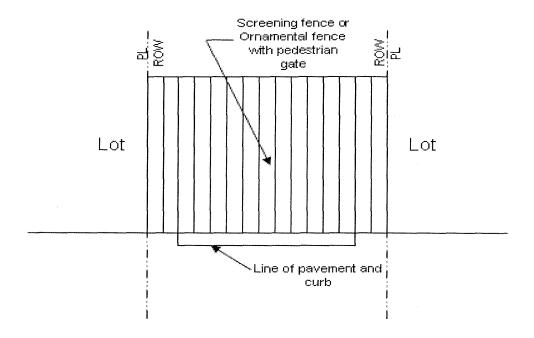

**Amendment F**: Appropriate illustrative diagrams and charts will be included in the final version of the ordinance.