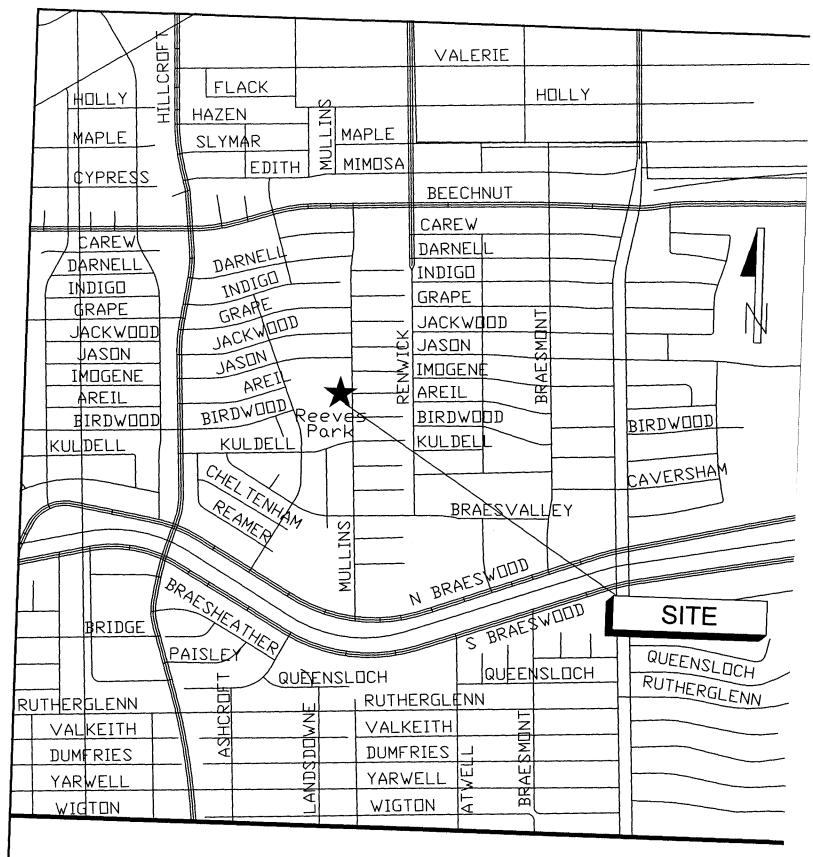

CITY COUNCIL RESERVES THE RIGHT TO TAKE UP AGENDA ITEMS OUT OF THE ORDER IN WHICH THEY ARE POSTED IN THIS AGENDA. ALSO, AN ITEM THAT HAS BEEN TAGGED UNDER CITY COUNCIL RULE 4 (HOUSTON CITY CODE §2-2) OR DELAYED TO ANOTHER DAY MAY BE NEVERTHELESS CONSIDERED LATER AT THE SAME CITY COUNCIL MEETING