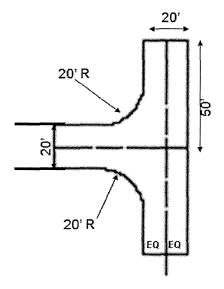

TAGGED BY COUNCIL MEMBERS JOHNSON, LAWRENCE and GREEN This was Item 20 on Agenda of October 3, 2007

44. ORDINANCE AMENDING CHAPTER 42 OF THE CODE OF ORDINANCES, HOUSTON, TEXAS, relating to subdivision and development; containing findings and other provisions relating to the foregoing subject; providing for severability; containing a savings clause