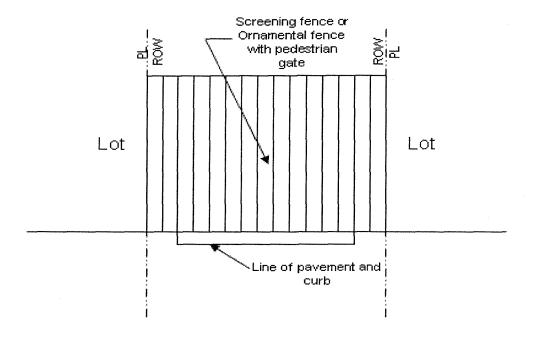

TAGGED BY COUNCIL MEMBERS JOHNSON, LAWRENCE and GREEN This was Item 20 on Agenda of October 3, 2007

44. ORDINANCE AMENDING CHAPTER 42 OF THE CODE OF ORDINANCES, HOUSTON, TEXAS, relating to subdivision and development; containing findings and other provisions relating to the foregoing subject; providing for severability; containing a savings clause