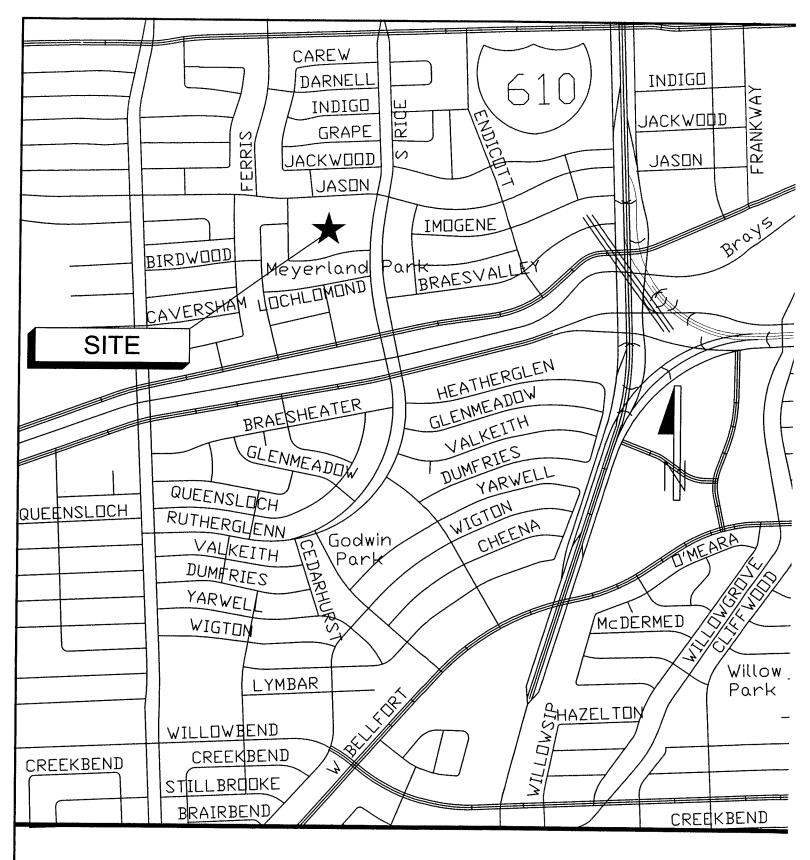

CITY COUNCIL RESERVES THE RIGHT TO TAKE UP AGENDA ITEMS OUT OF THE ORDER IN WHICH THEY ARE POSTED IN THIS AGENDA. ALSO, AN ITEM THAT HAS BEEN TAGGED UNDER CITY COUNCIL RULE 4 (HOUSTON CITY CODE §2-2) OR DELAYED TO ANOTHER DAY MAY BE NEVERTHELESS CONSIDERED LATER AT THE SAME CITY COUNCIL MEETING