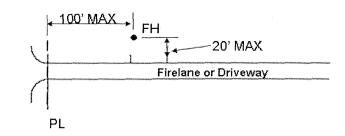

ate street or public street. Access to the fire hydrants through any fence is provided by gates with 911 access;
- One fire hydrant is located within 100 feet of the property line on any fire lane or private street, as shown in figure 4.
- (4) Fire hydrants are located so that a fire truck can drive a maximum of 200 feet from a fire hydrant and then use a maximum 300 feet hose length from the edge of pavement at the fire truck around all buildings, as the hose lays on the ground around all obstacles, including but not limited to fences, walls, buildings, structures and trees, as shown in figure 5; and
- (5) The maximum distance between fire hydrants is 600 feet, as shown in figure 6.

# FIGURE 1

"L" Turn Around



# FIGURE 2

"T" Turn Around



### FIGURE 3

90' Diameter Turn Around











**Section 7.** That each of the following shall be processed and considered by the Director of the Planning and Development Department or the Planning Commission, as appropriate, pursuant to the provisions of Chapter 42, Code of Ordinances, Houston, Texas, in effect prior to the effective date of this Ordinance, and the former provisions of Chapter 42 are saved for that limited purpose:

- Any complete application for a subdivision plat or development plat that is filed with the Department of Planning and Development prior to the effective date of this Ordinance;
- Any final plat and subsequent recorded plat that are based on a preliminary plat approved by the Planning Commission prior to the effective date of this Ordinance; or
- Any plat to be recorded based on a final plat approve