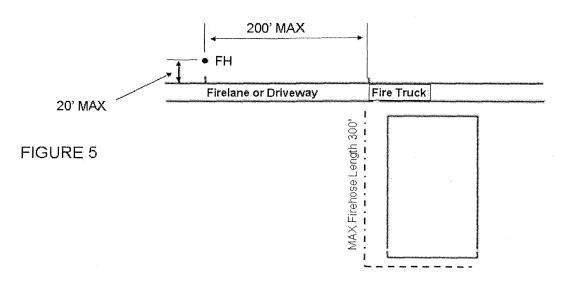

e street or public street. Access to the fire hydrants through any fence is provided by gates with 911 access;
- One fire hydrant is located within 100 feet of the property line on any fire lane or private street, as shown in figure 4.
- (4) Fire hydrants are located so that a fire truck can drive a maximum of 200 feet from a fire hydrant and then use a maximum 300 feet hose length from the edge of pavement at the fire truck around all buildings, as the hose lays on the ground around all obstacles, including but not limited to fences, walls, buildings, structures and trees, as shown in figure 5; and
- (5) The maximum distance between fire hydrants is 600 feet, as shown in figure 6.

# FIGURE 1

"L" Turn Around



# FIGURE 2

"T" Turn Around



### FIGURE 3

90' Diameter Turn Around











**Section 7.** That each of the following shall be processed and considered by the Director of the Planning and Development Department or the Planning Commission, as appropriate, pursuant to the provisions of Chapter 42, Code of Ordinances, Houston, Texas, in effect prior to the effective date of this Ordinance, and the former provisions of Chapter 42 are saved for that limited purpose:

- Any complete application for a subdivision plat or development plat that is filed with the Department of Planning and Development prior to the effective date of this Ordinance;
- Any final plat and subsequent recorded plat that are based on a preliminary plat approved by the Planning Commission prior to the effective date of this Ordinance; or
- Any plat to be recorded based on a final plat approved