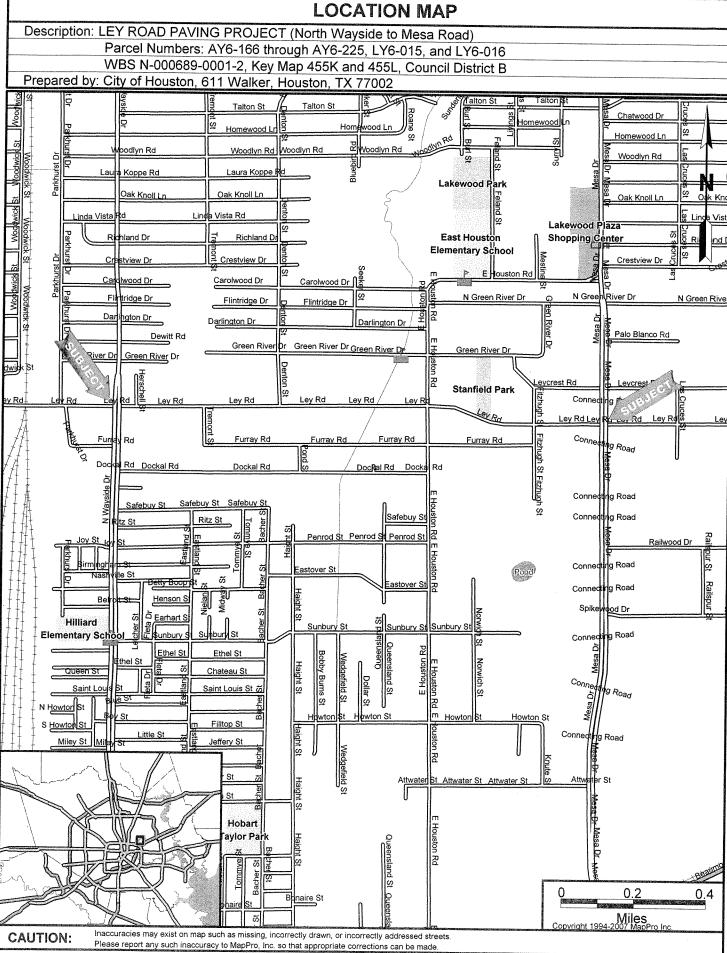

# **RESOLUTIONS AND ORDINANCES - continued**

- 28. ORDINANCE approving and authorizing first amendment to Professional Architectural Services contract between the City of Houston and SMITH & COMPANY ARCHITECTS (approved by Ordinance No. 06-1234) for the African-American Library at the Gregory School, WBS E-000144-0004-3 <u>DISTRICT I ALVARADO</u>
- 29. ORDINANCE approving and authorizing first amendment to construction contract between the City of Houston and **BOYER**, **INC** for Meyerland Park and Reeves Park (approved by Ordinance No. 2006-1092), WBS F-0504C7-0001-4 and F-0504C8-0001-4 **DISTRICT C CLUTTERBUCK**
- 30. ORDINANCE appropriating \$190,000.00 out of Water & Sewer System Consolidated Construction Fund and \$75,000.00 out of Solid Waste Consolidated Construction Fund and approving and authorizing first amendment to negotiated Work Order Professional Engineering Services Contract (approved by Ord. No. 06-0126) between the City of Houston and CARTER & BURGESS, INC, WBS R-000268-0044-3 and L-000073-0001-3
- 31. ORDINANCE amending Ordinance No. 1999-1313 to increase the maximum contract amount between the City of Houston and **FRAZER**, **LTD**. for Ambulance Module Refurbishing and Repair Services for the Fire Department \$149,086.50 General Fund
- 32. ORDINANCE awarding contract to **GOWAN, INC** for Backflow Preventers Certification, Testing and Repair Services for Public Works & Engineering Department; providing a maximum contract amount 3 Years with two one-year options \$1,073,467.82 Enterprise Fund
- 33. ORDINANCE awarding contract to **ALLIANCE DIESEL AND GAS ENGINE REBUILDERS**, **INC.** for Diesel and Gasoline Engine Machine Work Services for Various Departments; providing a maximum contract amount 3 Years with two one-year options \$2,433,588.50 General Fund
- 34. ORDINANCE awarding contract to **KELLOGG BROWN & ROOT SERVICES, INC** for On-Call Maintenance and Repair Services for Drinking Water Operations for Public Works & Engineering Department; establishing a maximum contract amount 3 Years \$5,000,000.00 Enterprise Fund
- 35. ORDINANCE appropriating \$112,107.74 out of Street & Bridge Consolidated Construction Fund, and approving and authorizing Compromise and Settlement Agreement between the City of Houston and RATNALA & BAHL, INC to settle a claim DISTRICT I ALVARADO
- 36. ORDINANCE finding and determining public convenience and necessity for the acquisition of real property interests for rights-of-way in connection with the public improvement project known as the Ley Road Paving Improvements Project (from North Wayside to Mesa Road); authorizing the acquisition of certain real property interests required for the projects and payment of the costs of such purchases and/or condemnations of such real property and associated costs for Appraisal Fees, Title Policies/Services, Recording Fees, Court Costs, and Expert Witness Fees in connection with the acquisition of fee simple title or easements to 62 parcels of land situated in the J. L. Stanley Survey, Abstract No. 700, in Harris County, Texas, and being more specifically situated out of properties that are situated along the north and south lines of Ley Road between North Wayside and Mesa Road, being a part of Blocks 4, 4A, 5 and 6 of the East Houston Gardens Section One Subdivision according to the plat thereof as recorded in Volume 14, Page 37, Harris County Map Records, and a part of Blocks A, C and D of Knollwood Estate Subdivision according to the plat thereof as recorded in Volume 13, Page 53 of the Harris County Map Records **DISTRICT B JOHNSON**