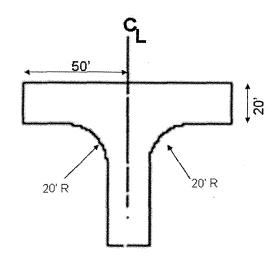

TAGGED BY COUNCIL MEMBERS JOHNSON, LAWRENCE and GREEN This was Item 20 on Agenda of October 3, 2007

44. ORDINANCE AMENDING CHAPTER 42 OF THE CODE OF ORDINANCES, HOUSTON, TEXAS, relating to subdivision and development; containing findings and other provisions relating to the foregoing subject; providing for severability; containing a savings clause