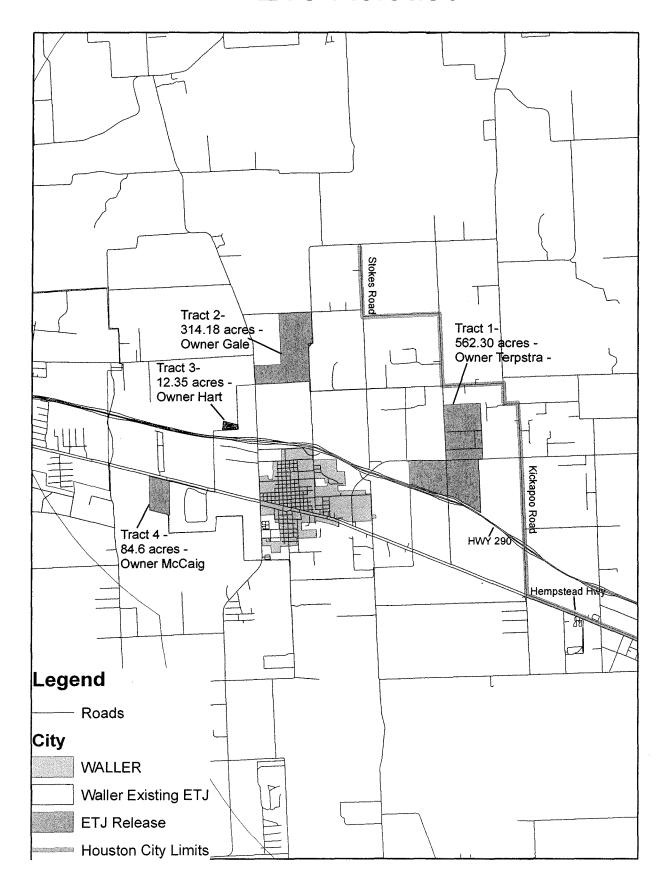

Amendment C: (Under Section 42-254 Deductions and credits)

The effective date of this ordinance is changed to January 1, 2008.

**Amendment D**: (Under Section 42-254 Deductions and credits)

Any increases by City Council of the \$800/unit payment in lieu of fee shall be