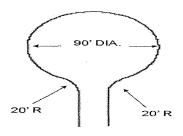

private street or public street. Access to the fire hydrants through any fence is provided by gates with 911 access;
- One fire hydrant is located within 100 feet of the property line on any fire lane or private street, as shown in figure 4.
- (4) Fire hydrants are located so that a fire truck can drive a maximum of 200 feet from a fire hydrant and then use a maximum 300 feet hose length from the edge of pavement at the fire truck around all buildings, as the hose lays on the ground around all obstacles, including but not limited to fences, walls, buildings, structures and trees, as shown in figure 5; and
- (5) The maximum distance between fire hydrants is 600 feet, as shown in figure 6.

# FIGURE 1

"L" Turn Around



# FIGURE 2

"T" Turn Around



### FIGURE 3

90' Diameter Turn Around











**Section 7.** That each of the following shall be processed and considered by the Director of the Planning and Development Department or the Planning Commission, as appropriate, pursuant to the provisions of Chapter 42, Code of Ordinances, Houston, Texas, in effect prior to the effective date of this Ordinance, and the former provisions of Chapter 42 are saved for that limited purpose:

- Any complete application for a subdivision plat or development plat that is filed with the Department of Planning and Development prior to the effective date of this Ordinance;
- Any final plat and subsequent recorded plat that are based on a preliminary plat approved by the Planning Commission prior to the effective date of this Ordinance; or
- Any plat to be recorded based on a final plat app