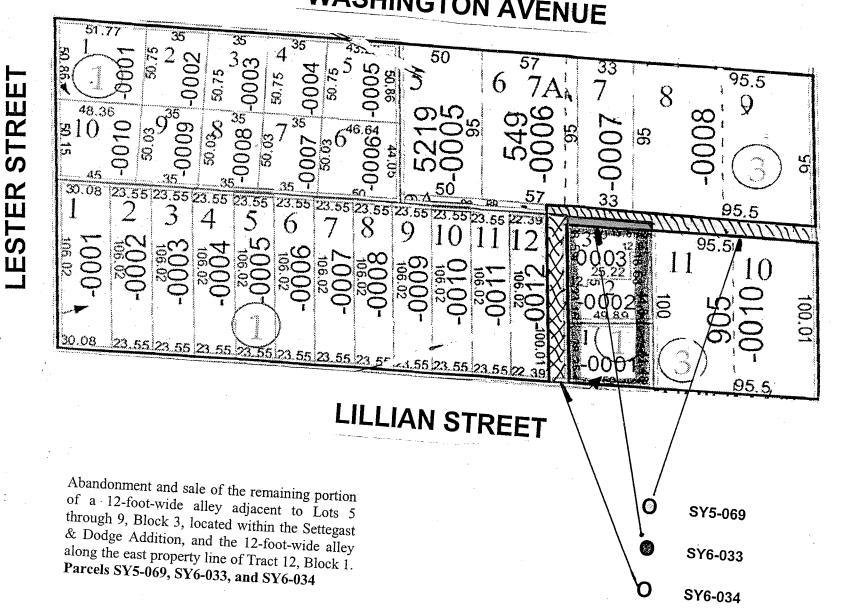

# **RESOLUTIONS AND ORDINANCES - continued**

- 19. ORDINANCE finding and determining that public convenience and necessity no longer require the continued use of the remaining portion of a 12-foot-wide alley adjacent to Lots 5 through 9, Block 3, located within the Settegast and Dodge Addition, comprising Parcel Numbers SY5-069 and SY6-033, and of the 12-foot-wide alley, along the east property line of Lot 12, Block 1, located within the Courtyards at Lillian, comprising Parcel Number SY6-034, vacating and abandoning (i) Parcel Number SY5-069 to UR Properties I, L.P., the abutting owner, in consideration of its payment of \$53,130.00 and other consideration to the City, (ii) Parcel Number SY6-033 to Steve Houck, the abutting owner, in consideration of the payment of \$10,500.00, and other consideration to the City, and (iii) Parcel Number SY6-034 to Paul John Siwek and wife, Georgianna Liesz Siwek, the abutting owners, in consideration of the payment of \$44,520.00, and other consideration to the City **DISTRICT H GARCIA**
- 20. ORDINANCE consenting to the addition of 29.270 acres of land to NEW CANEY MUNICIPAL UTILITY DISTRICT, for inclusion in its district; and inclusion of land in Certificates of Convenience and Necessity Nos. 11969 and 20575 in connection therewith
- 21. ORDINANCE releasing certain territory consisting of approximately 973.43 acres in Waller and Harris Counties in the vicinity of the City of Waller, Texas, from the extraterritorial jurisdiction of the City of Houston
- 22. ORDINANCE enlarging the boundaries of **REINVESTMENT ZONE NUMBER FIVE, CITY OF HOUSTON, TEXAS, (MEMORIAL HEIGHTS) DISTRICTS A LAWRENCE; D EDWARDS; G HOLM; H GARCIA and I ALVARADO**
- 23. ORDINANCE amending Ordinance No. 2007-0736 relating to the Fiscal Affairs of the Main Street/Market Square Redevelopment Authority on behalf of Reinvestment Zone Number Three, City of Houston, Texas (Main Street/Market Square Zone); approving an amendment of the Fiscal Year 2008 Operating Budget for the Authority **DISTRICT I ALVARADO**
- 24. ORDINANCE approving and authorizing contracts between the City and (1) AIDS FOUNDATION HOUSTON, INC, (2) BEE BUSY LEARNING ACADEMY, INC, (3) LEGACY COMMUNITY HEALTH SERVICES, INC, (4) MONTROSE COUNSELING CENTER, (5) ST. HOPE FOUNDATION and (6) YOUNG WOMEN'S CHRISTIAN ASSOCIATION OF HOUSTON for HIV/STD Services; providing maximum contract amounts \$6,525,000.00 Grant and General Funds
- 25. ORDINANCE approving and authorizing first amendment to Lease Agreement (City Contract C50810) between the City of Houston and the **HOUSTON MUNICIPAL EMPLOYEES FEDERAL CREDIT UNION**, as tenant, reducing the amount of rentable square feet of space in the leased premises and establishing a new monthly rental for space located at 611 Walker, 5th Floor and Basement Level, Houston, Texas, 77002, as approved by City Council Ordinance No. 99-978 Revenue **DISTRICT I ALVARADO**
- 26. ORDINANCE approving and authorizing contract between the City of Houston and **HARRIS COUNTY** relating to joint elections to be held on November 6, 2007; providing a maximum contract amount \$600,000.00 General Fund
- 27. ORDINANCE establishing City of Houston Election Precincts and designating polling places for the City of Houston General Election to be held on November 6, 2007