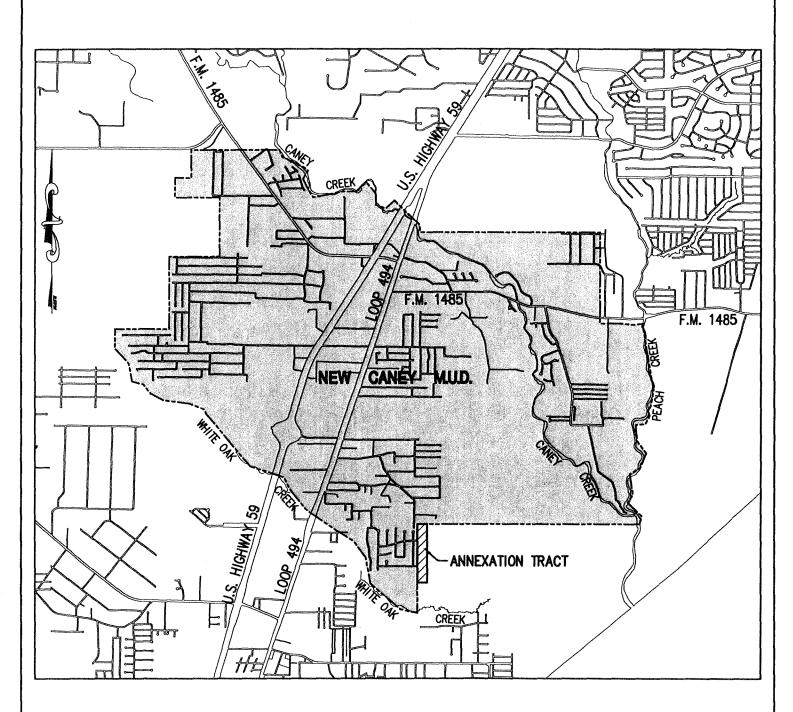

> (2) For actual dedication of parkland in a non-urban area: the minimum size of parkland (on-site) is one (1) acre.

**Amendment B**: (Under Section 42-254 Deductions and credits)

The minimum percentage of parkland to be provided on-site, after payment in lieu of on-site, and off-site dedications, is 15% (subject to a minimum size of 1/4 acre).