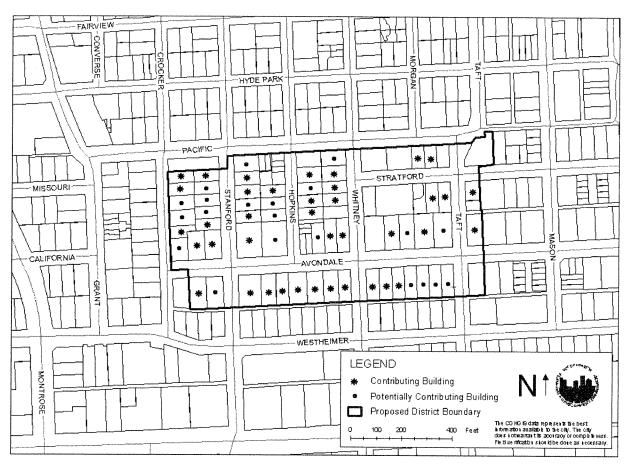

# MATTERS HELD - NUMBERS 43 through 48

43. MOTION by Council Member Khan/Seconded by Council Member Alvarado to adopt recommendation from Finance & Administration Department to award to STAR AUTOMOTIVE WAREHOUSE for Automotive, Associated Replacement Parts for Various Departments \$2,119,355.20 - General and Enterprise Funds