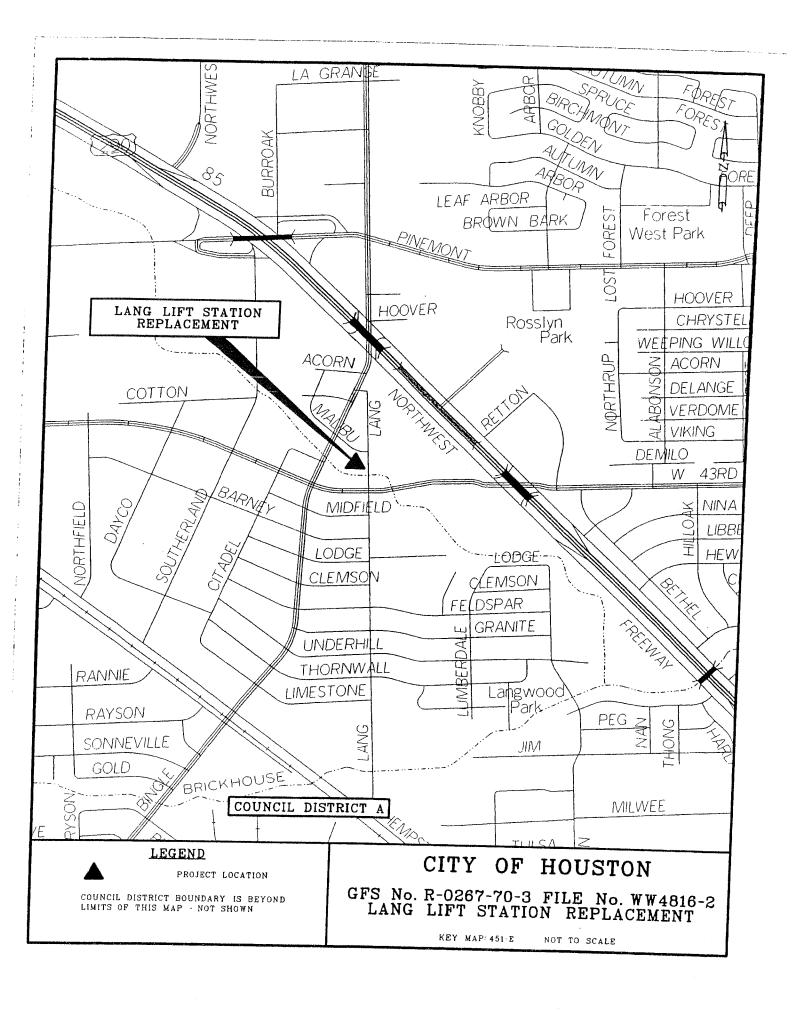

# **ACCEPT WORK** - NUMBERS 5 through 9

- RECOMMENDATION from Director Department of Public Works & Engineering for approval of final contract amount of \$5,801,104.75 and acceptance of work on contract with TOTAL SITE, INC for Neighborhood Street Reconstruction Project, NSR 439A, WBS N-000372-0002-4 - 0.30% under the original contract amount - <u>DISTRICT E - WISEMAN</u>
- RECOMMENDATION from Director Department of Public Works & Engineering for approval of final contract amount of \$662,638.70 and acceptance of work on contract with PELTIER BROTHERS CONSTRUCTION, LTD., for Lang Lift Station Replacement, WBS R-000267-0070-4 17.97% over the original contract amount - <u>DISTRICT A - LAWRENCE</u>
- 7. RECOMMENDATION from Director Department of Public Works & Engineering for approval of final contract amount of \$2,681,688.96 and acceptance of work on contract with UNDERGROUND TECHNOLOGIES, INC for Sanitary Sewer Rehabilitation by Sliplining and Pipe Bursting Methods, WBS R-000294-0001-4 1.50% under the original contract amount DISTRICTS C CLUTTERBUCK; D EDWARDS; E WISEMAN; H GARCIA and I ALVARADO
- RECOMMENDATION from Director Department of Public Works & Engineering for approval of final contract amount of \$1,016,295.00 and acceptance of work on contract with N. G. PAINTING, L.P. for Rehabilitation of Two Ground Storage Tanks at District 218 and Heights Pumping Stations, WBS S-000600-00B2-4 12.21% under the original contract amount <u>DISTRICTS</u> G HOLM and H GARCIA
- 9. RECOMMENDATION from Director Department of Public Works & Engineering for approval of final contract amount of \$1,027,026.75 and acceptance of work contract with **TEXAS STERLING CONSTRUCTION, L.P.** for On-Call Rehabilitation to Large Diameter Water Lines, Valves, and Appurtenances, Package 3, WBS S-000701-0001-4 61.11% under the original contract amount