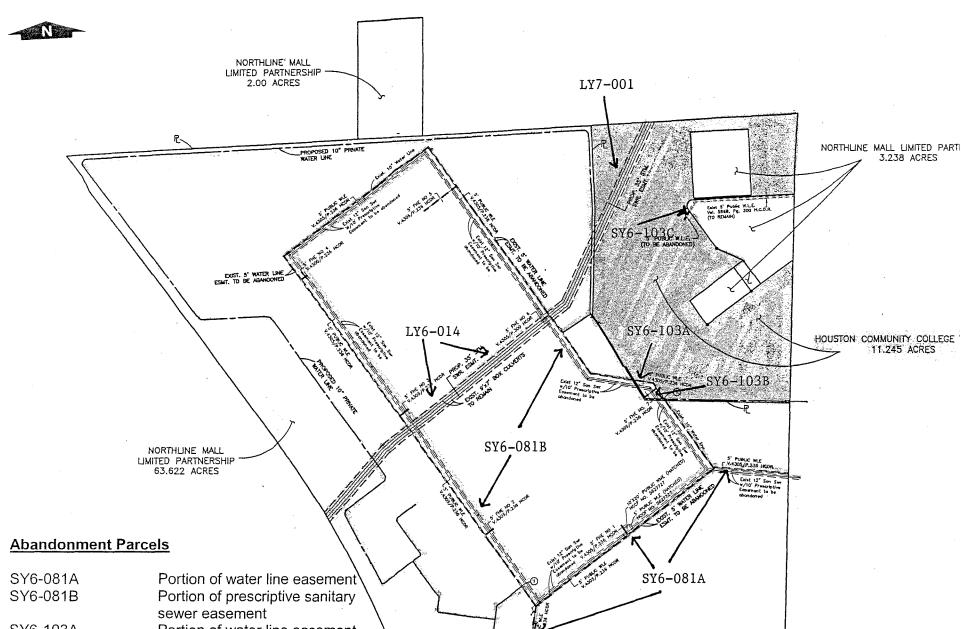

# **RESOLUTIONS AND ORDINANCES** - NUMBERS 15 through 42

- 15. RESOLUTION designating AVONDALE WEST as an historic district DISTRICT D EDWARDS
- 16. ORDINANCE authorizing issuance of City of Houston, Texas, Public Improvement Refunding Bonds, Series 2007A, for the purpose of refunding certain Public Improvement Bonds previously issued by the City of Houston and refunding Certain General Obligation Commercial Paper Notes, Series D (2001 Voter Authorized, certain General Obligation Commercial Paper Notes, Series E (Rolling Stock, Information Technology, SAP Project, SWD Equipment and West 11th Street Park) and certain General Obligation Commercial Paper Notes, Series F (Drainage); making other provisions regarding such Bonds and matters incident thereto; and declaring an emergency
- 17. ORDINANCE authorizing the issuance of City of Houston, Texas, Certificates of Obligation, Series 2007B; making other provisions regarding such Certificates and matters incident thereto; and declaring an emergency
- 18. ORDINANCE finding and determining that public convenience and necessity no longer require the continued use of two 5-foot-wide water line easements and a 10-foot-wide prescriptive sanitary sewer easement, comprised of Parcels SY6-081A, SY6-081B, SY6-103A, SY6-103B and SY6-103C, vacating and abandoning said parcels to Northline Mall Limited Partnership and to Houston Community College System Public Facility Corporation, the abutting owners, in consideration of their dedication of a 35-foot-wide storm sewer easement, comprised of Parcels LY6-014 and LY7-001, and the payment of \$24,683.00 and other consideration to the City; all seven parcels being out of the O. P. Kelton Survey, Abstract 493, Houston, Harris County, Texas **DISTRICT H GARCIA**

# TAGGED BY COUNCIL MEMBERS WISEMAN and CLUTTERBUCK

- a. WRITTEN Motion by Council Member Clutterbuck to amend Item 45D to provide that Sections 42-251 through 42-257 be amended in the following way - with the appropriate language to be drafted by the Legal Department:
  - To make the definition of PPDU 1.8 for multi-family and single family
  - The fee in lieu of dedication shall be \$600 per dwelling unit