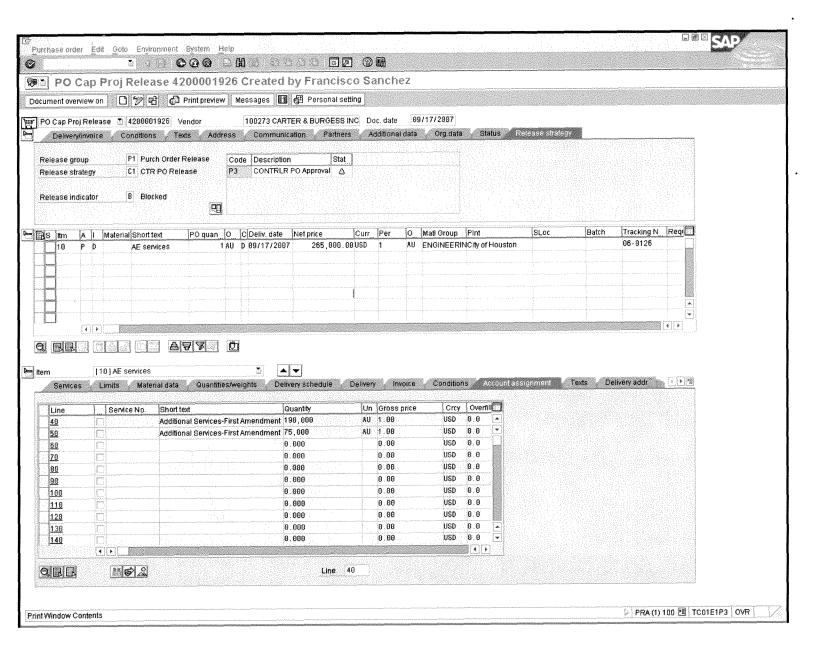

| 2,700          | 1,500       | 1,700         | 2,000                 | 1,600        | 15,869   |



|   | TO: Mayor via City Secretary       | RCA# 7591                    |                 |                         |                  |             |
|---|------------------------------------|------------------------------|-----------------|-------------------------|------------------|-------------|
|   | Subject: Approve an Amending       | Ordinance to Increase the M  | <b>l</b> aximum | Category #              | Page 1 of 1      | Agenda Item |
|   | Contract Amount for Contract       | No. C51073 for Ambulance N   | /lodule         | 4                       |                  |             |
|   | Refurbishing and Repair Servi      | ces for the Houston Fire Dep | artment         |                         |                  | 71          |
|   | LC-R-0769-039-12513-A3             |