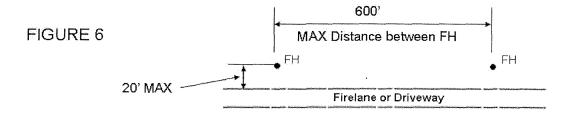

street or public street. Access to the fire hydrants through any fence is provided by gates with 911 access;
- One fire hydrant is located within 100 feet of the property line on any fire lane or private street, as shown in figure 4.
- (4) Fire hydrants are located so that a fire truck can drive a maximum of 200 feet from a fire hydrant and then use a maximum 300 feet hose length from the edge of pavement at the fire truck around all buildings, as the hose lays on the ground around all obstacles, including but not limited to fences, walls, buildings, structures and trees, as shown in figure 5; and
- (5) The maximum distance between fire hydrants is 600 feet, as shown in figure 6.

# FIGURE 1

"L" Turn Around



# FIGURE 2

"T" Turn Around



### FIGURE 3

90' Diameter Turn Around











**Section 7.** That each of the following shall be processed and considered by the Director of the Planning and Development Department or the Planning Commission, as appropriate, pursuant to the provisions of Chapter 42, Code of Ordinances, Houston, Texas, in effect prior to the effective date of this Ordinance, and the former provisions of Chapter 42 are saved for that limited purpose:

- Any complete application for a subdivision plat or development plat that is filed with the Department of Planning and Development prior to the effective date of this Ordinance;
- Any final plat and subsequent recorded plat that are based on a preliminary plat approved by the Planning Commission prior to the effective date of this Ordinance; or
- Any plat to be recorded based on a final plat approved by